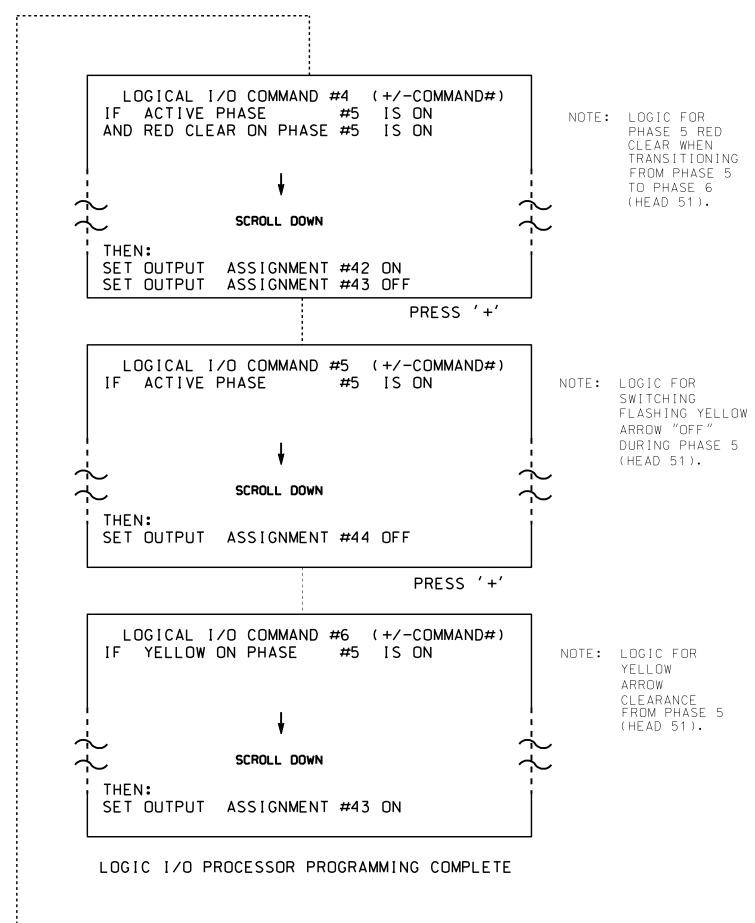

(program controller as shown below)

1. FROM MAIN MENU PRESS '2' (PHASE CONTROL), THEN '1' (PHASE CONTROL FUNCTIONS). SCROLL TO THE BOTTOM OF THE MENU AND ENABLE ACT LOGIC COMMANDS 1, 2, 3, 4, 5 AND 6.

2. FROM MAIN MENU PRESS '6' (OUTPUTS), THEN '3' (LOGICAL I/O PROCESSOR).

## OUTPUT REFERENCE SCHEDULE OUTPUT 42 = Overlap C Red OUTPUT 43 = Overlap C Yellow OUTPUT 44 = Overlap C Green OUTPUT 50 = Overlap A Red

OUTPUT 51 = Overlap A Yellow

OUTPUT 52 = Overlap A Green

OVERLAP PROGRAMMING DETAIL