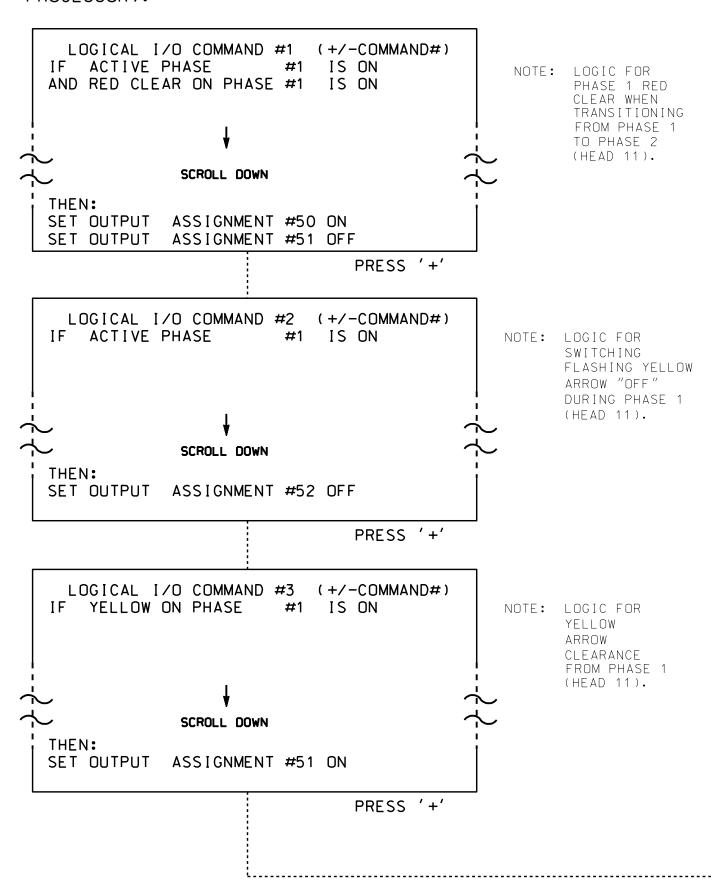

(program controller as shown below)

1. FROM MAIN MENU PRESS '2' (PHASE CONTROL), THEN '1' (PHASE CONTROL FUNCTIONS). SCROLL TO THE BOTTOM OF THE MENU AND ENABLE ACT LOGIC COMMANDS 1, 2, 3, 4, 5 AND 6.

2. FROM MAIN MENU PRESS '6' (OUTPUTS), THEN '3' (LOGICAL I/O PROCESSOR).

## OUTPUT REFERENCE SCHEDULE OUTPUT 42 = Overlap C Red OUTPUT 43 = Overlap C Yellow OUTPUT 44 = Overlap C Green OUTPUT 50 = Overlap A Red

OUTPUT 51 = Overlap A Yellow

OUTPUT 52 = Overlap A Green

OVERLAP PROGRAMMING DETAIL