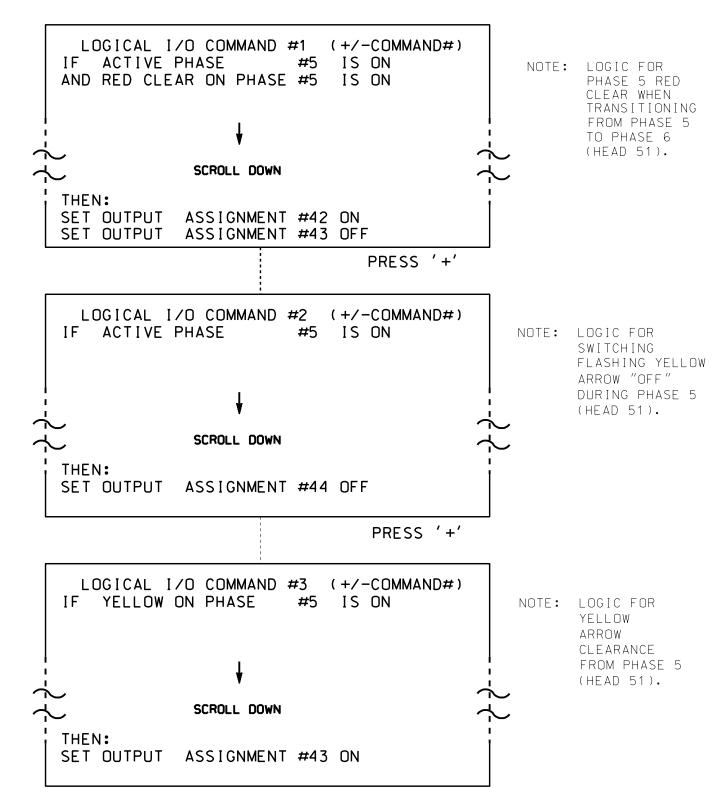

(program controller as shown below)

- 1. FROM MAIN MENU PRESS '2' (PHASE CONTROL), THEN '1' (PHASE CONTROL FUNCTIONS). SCROLL TO THE BOTTOM OF THE MENU AND ENABLE ACT LOGIC COMMANDS 1, 2 AND 3.
- 2. FROM MAIN MENU PRESS '6' (OUTPUTS), THEN '3' (LOGICAL I/O PROCESSOR).

LOGIC I/O PROCESSOR PROGRAMMING COMPLETE

OUTPUT REFERENCE SCHEDULE OUTPUT 42 = Overlap C Red OUTPUT 43 = Overlap C Yellow OUTPUT 44 = Overlap C Green

PROJECT REFERENCE NO. Sig.201.2 U-4715 B