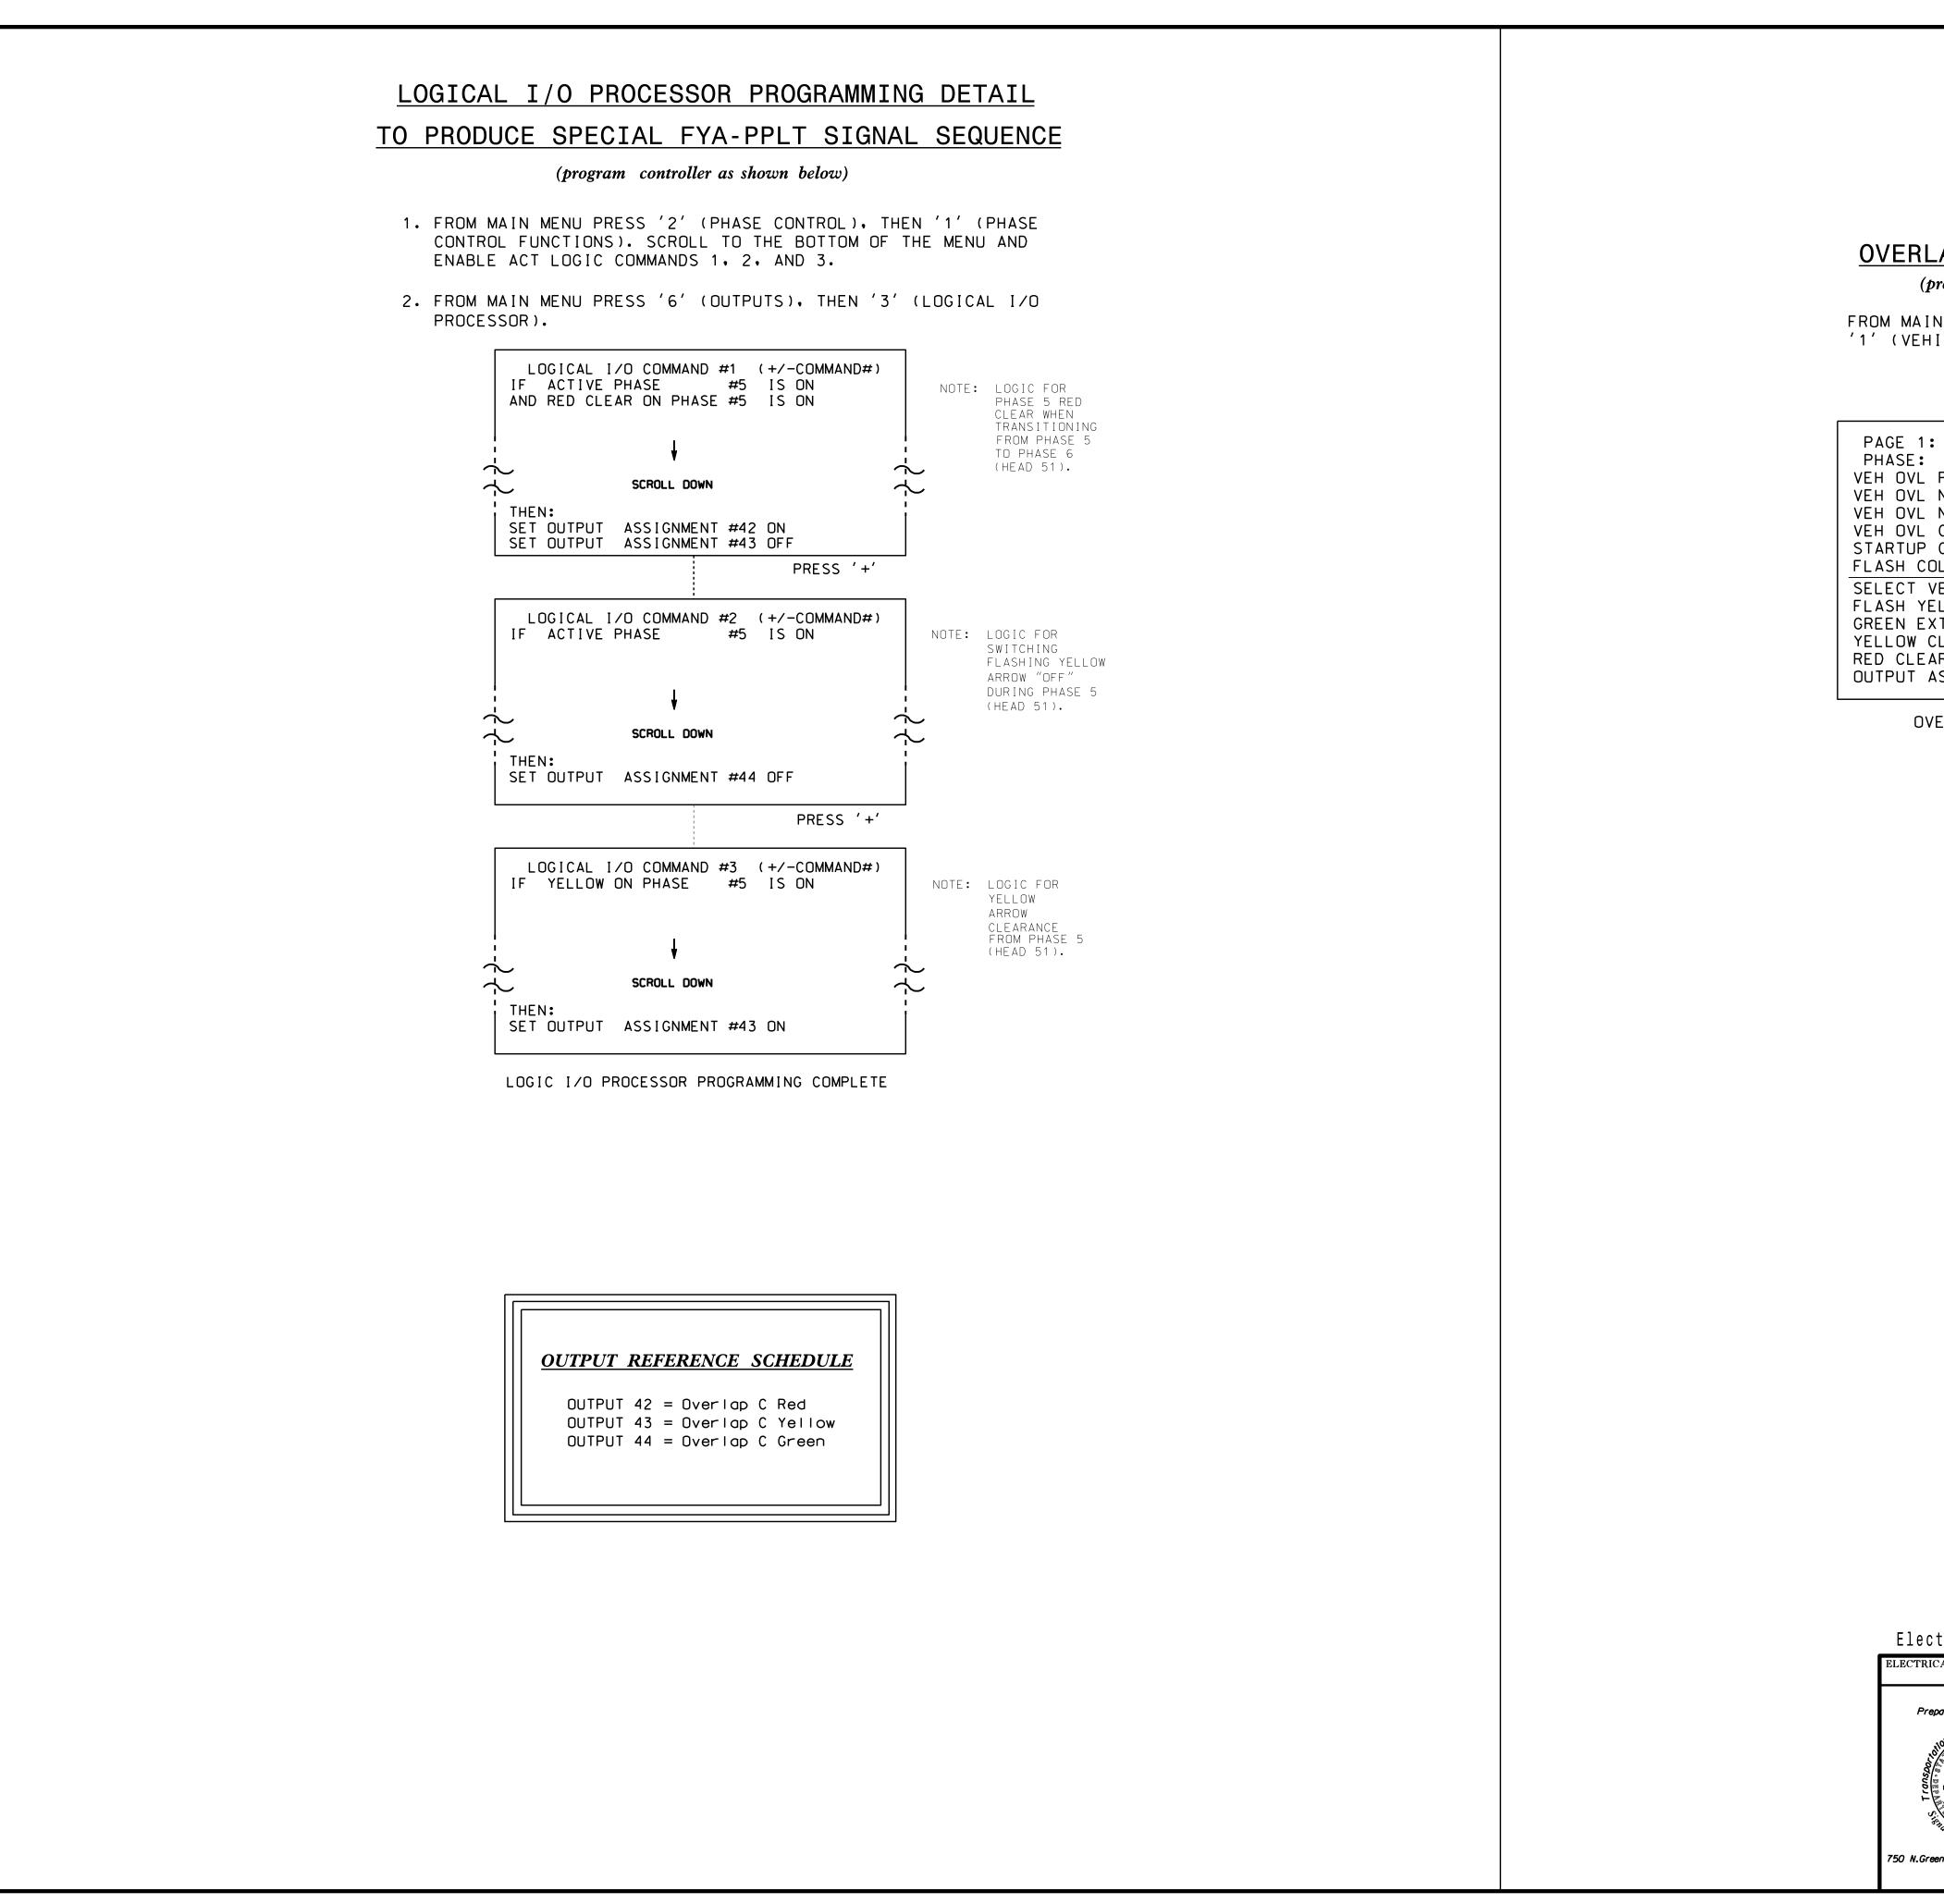

--AUG-2016 08:29 \*!TS&SU#ITS Signals\*Workgroups\*Sig Man\*Armstrong\*131162\_sm\_ele\_xxx.da

THIS ELECTRICAL DETAIL IS FOR THE SIGNAL DESIGN: 13-1162 DESIGNED: March 2016 SEALED: 8/10/2016 REVISED: N/A