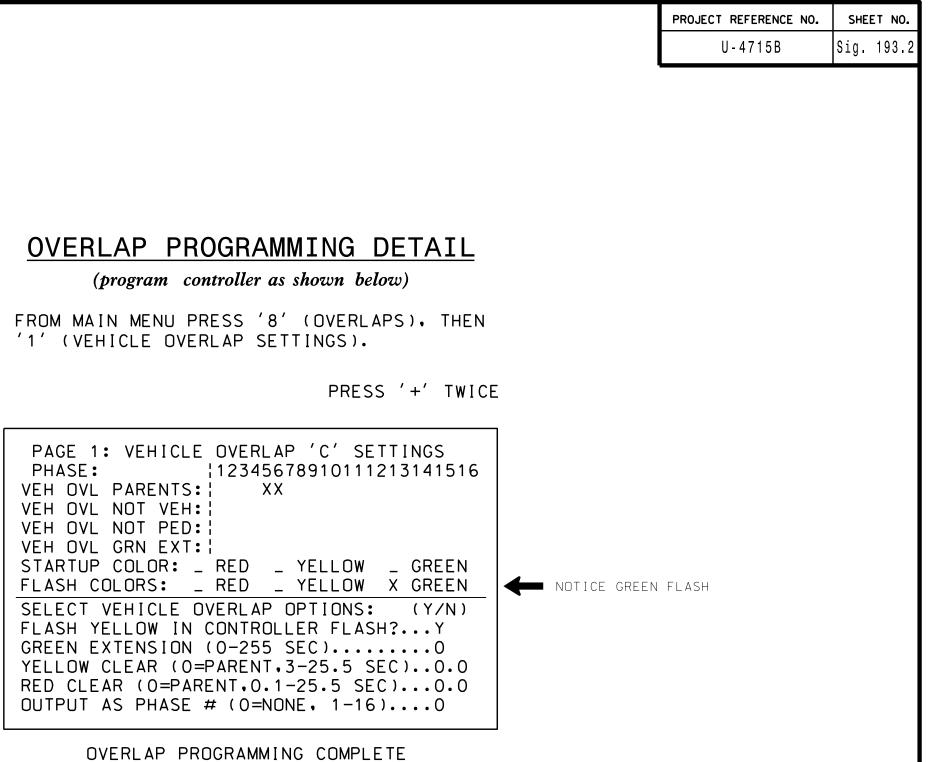

--AUG-2016 08:29 \*!TS&SU#ITS Signals\*Workgroups\*Sig Man\*Armstrong\*131162\_sm\_ele\_xxx.da

THIS ELECTRICAL DETAIL IS FOR THE SIGNAL DESIGN: 13-1162 DESIGNED: March 2016 SEALED: 8/10/2016 REVISED: N/A