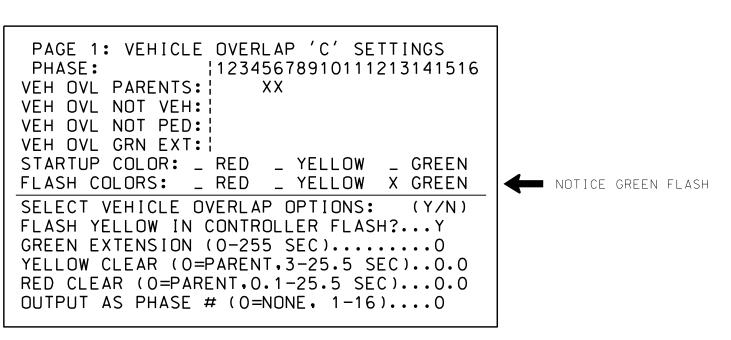

## OVERLAP PROGRAMMING DETAIL

(program controller as shown below)

FROM MAIN MENU PRESS '8' (OVERLAPS). THEN '1' (VEHICLE OVERLAP SETTINGS).

PRESS '+' TWICE

OVERLAP PROGRAMMING COMPLETE

THIS ELECTRICAL DETAIL IS FOR THE SIGNAL DESIGN: 13-1122 DESIGNED: July 2016 SEALED: 10/18/2016 REVISED:

OUTPUT REFERENCE SCHEDULE

OUTPUT 42 = Overlap C Red OUTPUT 43 = Overlap C Yellow OUTPUT 44 = Overlap C Green

PROJECT REFERENCE NO. U-4715 B Sig. 189 2