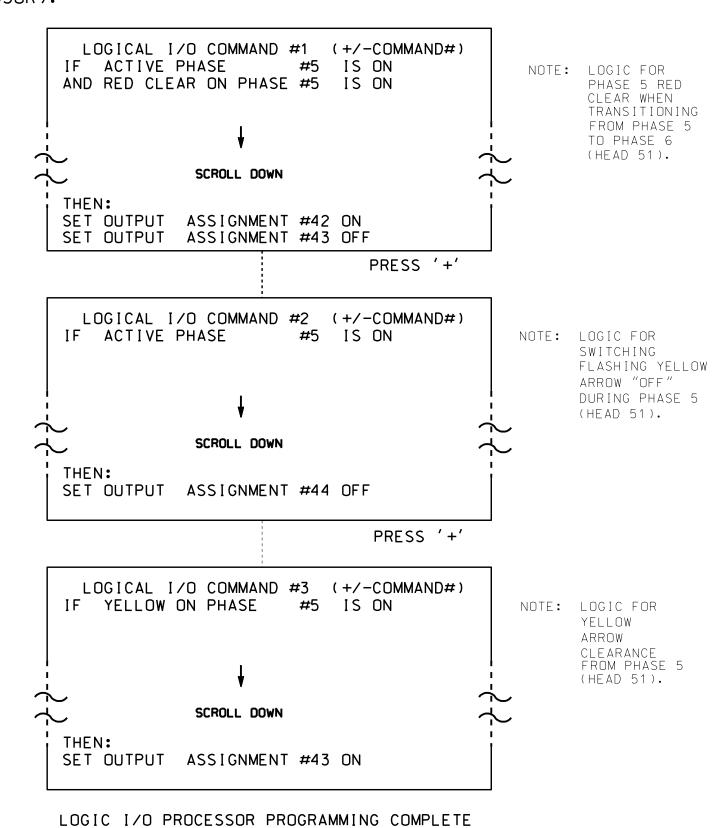

## LOGICAL I/O PROCESSOR PROGRAMMING DETAIL TO PRODUCE SPECIAL FYA-PPLT SIGNAL SEQUENCE

(program controller as shown below)

- 1. FROM MAIN MENU PRESS '2' (PHASE CONTROL), THEN '1' (PHASE CONTROL FUNCTIONS). SCROLL TO THE BOTTOM OF THE MENU AND ENABLE ACT LOGIC COMMANDS 1, 2 AND 3.
- 2. FROM MAIN MENU PRESS '6' (OUTPUTS), THEN '3' (LOGICAL I/O PROCESSOR).

OUTPUT REFERENCE SCHEDULE

OUTPUT 42 = Overlap C Red OUTPUT 43 = Overlap C Yellow OUTPUT 44 = Overlap C Green

PROJECT REFERENCE NO. U-4715 B Sig. 189 2