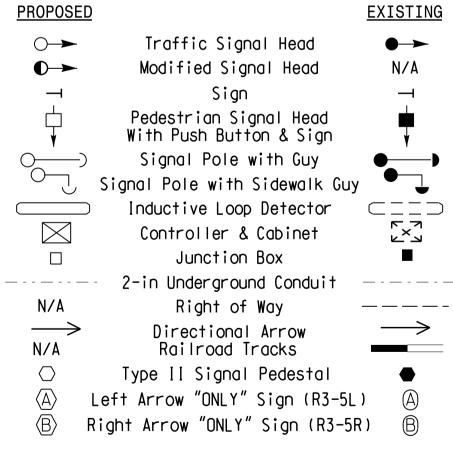

## LEGEND

| Prepared in the Offices of:<br>US 19-23-74A (Smokey Park Highway)<br>at<br>Entrance To<br>Asheville Towne Square<br>Division 13 Buncombe County<br>PLAN DATE: July 2016 REVIEWED BY: R. N. Zinser                                                                                                                                                                                                                                                                                                                                                                                                                                                                                                                                                                                                                                                                                                                                                                                                                                                                                                                                                                                                                                                                                                                                                                                                                                                                                                                                                                                                                                                                                                                                                                                                                                                                                                                                                                                                                                                                                                                                                                                                                                                                                                                                                                                                                                                                                                                                                                            |                                                                                                                                                                    |                               |
|------------------------------------------------------------------------------------------------------------------------------------------------------------------------------------------------------------------------------------------------------------------------------------------------------------------------------------------------------------------------------------------------------------------------------------------------------------------------------------------------------------------------------------------------------------------------------------------------------------------------------------------------------------------------------------------------------------------------------------------------------------------------------------------------------------------------------------------------------------------------------------------------------------------------------------------------------------------------------------------------------------------------------------------------------------------------------------------------------------------------------------------------------------------------------------------------------------------------------------------------------------------------------------------------------------------------------------------------------------------------------------------------------------------------------------------------------------------------------------------------------------------------------------------------------------------------------------------------------------------------------------------------------------------------------------------------------------------------------------------------------------------------------------------------------------------------------------------------------------------------------------------------------------------------------------------------------------------------------------------------------------------------------------------------------------------------------------------------------------------------------------------------------------------------------------------------------------------------------------------------------------------------------------------------------------------------------------------------------------------------------------------------------------------------------------------------------------------------------------------------------------------------------------------------------------------------------|--------------------------------------------------------------------------------------------------------------------------------------------------------------------|-------------------------------|
| US 19-23-74A (Smokey Park Highway)<br>at<br>Entrance To<br>Asheville Towne Square<br>Division 13 Buncombe County Asheville<br>PLAN DATE: July 2016 REVIEWED BY: R. N. Zinser<br>MGINEER<br>MGINEER<br>MGINEER<br>MGINEER<br>MGINEER<br>MGINEER<br>MGINEER<br>MGINEER<br>MGINEER<br>MGINEER<br>MGINEER<br>MGINEER<br>MGINEER<br>MGINEER<br>MGINEER<br>MGINEER<br>MGINEER<br>MGINEER<br>MGINEER<br>MGINEER<br>MGINEER<br>MGINEER<br>MGINEER<br>MGINEER<br>MGINEER<br>MGINEER<br>MGINEER<br>MGINEER<br>MGINEER<br>MGINEER<br>MGINEER<br>MGINEER<br>MGINEER<br>MGINEER<br>MGINEER<br>MGINEER<br>MGINEER<br>MGINEER<br>MGINEER<br>MGINEER<br>MGINEER<br>MGINEER<br>MGINEER<br>MGINEER<br>MGINEER<br>MGINEER<br>MGINEER<br>MGINEER<br>MGINEER<br>MGINEER<br>MGINEER<br>MGINEER<br>MGINEER<br>MGINEER<br>MGINEER<br>MGINEER<br>MGINEER<br>MGINEER<br>MGINEER<br>MGINEER<br>MGINEER<br>MGINEER<br>MGINEER<br>MGINEER<br>MGINEER<br>MGINEER<br>MGINEER<br>MGINEER<br>MGINEER<br>MGINEER<br>MGINEER<br>MGINEER<br>MGINEER<br>MGINEER<br>MGINEER<br>MGINEER<br>MGINEER<br>MGINEER<br>MGINEER<br>MGINEER<br>MGINEER<br>MGINEER<br>MGINEER<br>MGINEER<br>MGINEER<br>MGINEER<br>MGINEER<br>MGINEER<br>MGINEER<br>MGINEER<br>MGINEER<br>MGINEER<br>MGINEER<br>MGINEER<br>MGINEER<br>MGINEER<br>MGINEER<br>MGINEER<br>MGINEER<br>MGINEER<br>MGINEER<br>MGINEER<br>MGINEER<br>MGINEER<br>MGINEER<br>MGINEER<br>MGINEER<br>MGINEER<br>MGINEER<br>MGINEER<br>MGINEER<br>MGINEER<br>MGINEER<br>MGINEER<br>MGINEER<br>MGINEER<br>MGINEER<br>MGINEER<br>MGINEER<br>MGINEER<br>MGINEER<br>MGINEER<br>MGINEER<br>MGINEER<br>MGINEER<br>MGINEER<br>MGINEER<br>MGINEER<br>MGINEER<br>MGINEER<br>MGINEER<br>MGINEER<br>MGINEER<br>MGINEER<br>MGINEER<br>MGINEER<br>MGINEER<br>MGINEER<br>MGINEER<br>MGINEER<br>MGINEER<br>MGINEER<br>MGINEER<br>MGINEER<br>MGINEER<br>MGINEER<br>MGINEER<br>MGINEER<br>MGINEER<br>MGINEER<br>MGINEER<br>MGINEER<br>MGINEER<br>MGINEER<br>MGINEER<br>MGINEER<br>MGINEER<br>MGINEER<br>MGINEER<br>MGINEER<br>MGINEER<br>MGINEER<br>MGINEER<br>MGINEER<br>MGINEER<br>MGINEER<br>MGINEER<br>MGINEER<br>MGINEER<br>MGINEER<br>MGINEER<br>MGINEER<br>MGINEER<br>MGINEER<br>MGINEER<br>MGINEER<br>MGINEER<br>MGINEER<br>MGINEER<br>MGINEER<br>MGINEER<br>MGINEER<br>MGINEER<br>MGINEER<br>MGINEER<br>MGINEER<br>MGINEER<br>MGINEER<br>MGINEER<br>MGINEER<br>MGINEER<br>MGINEER<br>MGINEER<br>MGINEER<br>MGINEER<br>MGINEER<br>MGINEER<br>MGINEER<br>MGINEER<br>MGINEER<br>MGINEER<br>MGINEER<br>MGINEER<br>MGINEER<br>MGINER<br>MGINER<br>MGINER<br>MGINER<br>MGINER<br>MGINER | ignal Upgrade                                                                                                                                                      | FINAL UNLESS ALL              |
| SCALE  REVISIONS  INIT.  DATE    0  30                                                                                                                                                                                                                                                                                                                                                                                                                                                                                                                                                                                                                                                                                                                                                                                                                                                                                                                                                                                                                                                                                                                                                                                                                                                                                                                                                                                                                                                                                                                                                                                                                                                                                                                                                                                                                                                                                                                                                                                                                                                                                                                                                                                                                                                                                                                                                                                                                                                                                                                                       | US 19-23-74A (Smokey Park Highway)<br>at<br>Entrance To<br>Asheville Towne Square<br>Division 13 Buncombe County<br>PLAN DATE: July 2016 REVIEWED BY: R. N. Zinser | SEAL<br>024393                |
| 0 30<br>97AD792E8E934CA DATE                                                                                                                                                                                                                                                                                                                                                                                                                                                                                                                                                                                                                                                                                                                                                                                                                                                                                                                                                                                                                                                                                                                                                                                                                                                                                                                                                                                                                                                                                                                                                                                                                                                                                                                                                                                                                                                                                                                                                                                                                                                                                                                                                                                                                                                                                                                                                                                                                                                                                                                                                 | I.Greenfield Pkwy.Garner.NC 27529 PREPARED BY: C. Pierce REVIEWED BY:                                                                                              | J. WILLIN                     |
|                                                                                                                                                                                                                                                                                                                                                                                                                                                                                                                                                                                                                                                                                                                                                                                                                                                                                                                                                                                                                                                                                                                                                                                                                                                                                                                                                                                                                                                                                                                                                                                                                                                                                                                                                                                                                                                                                                                                                                                                                                                                                                                                                                                                                                                                                                                                                                                                                                                                                                                                                                              |                                                                                                                                                                    | J. J. Williams 10/18/2016<br> |