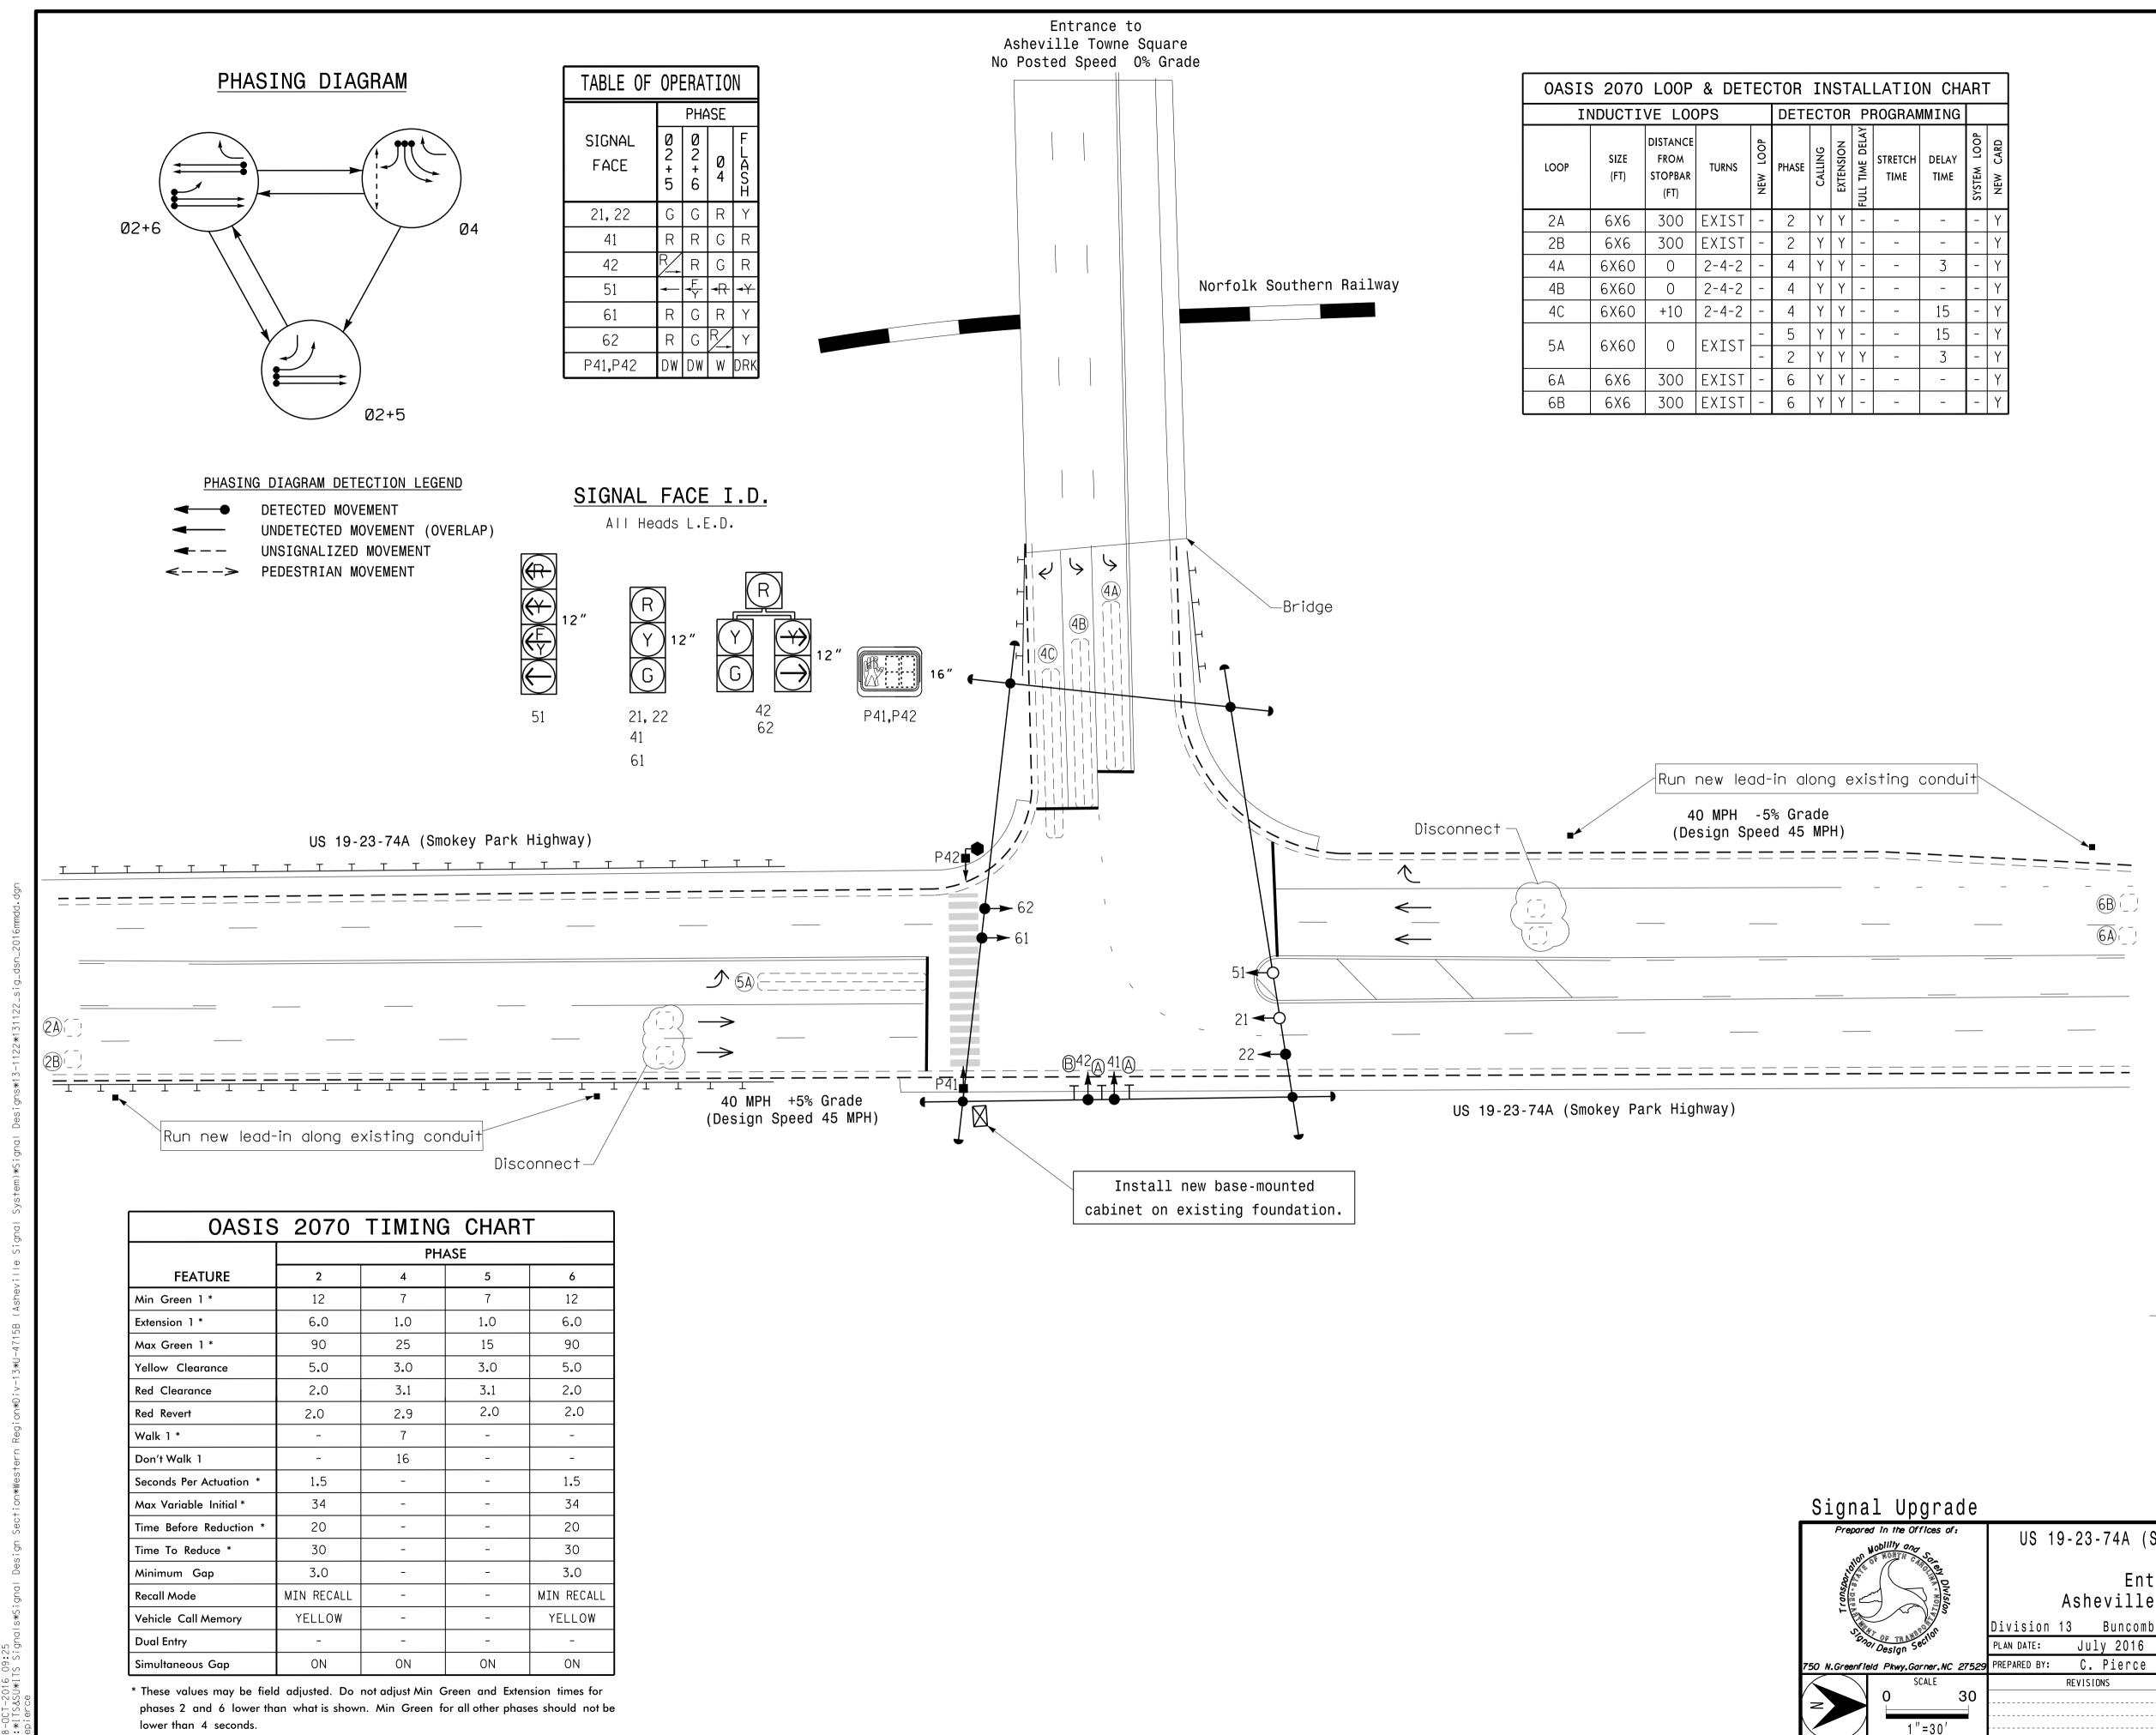

| PROJECT REFERENCE NO. |      | SHEET NO. |      |       |
|-----------------------|------|-----------|------|-------|
| U -                   | 4715 | В         | Sig. | 189.0 |

## NOTES

- 1. Refer to "Roadway Standard Drawings NCDOT" dated January 2012 and "Standard Specifications for Roads and
- Structures" dated January 2012. 2. Do not program signal for late night flashing operation unless otherwise directed by the Engineer.
- 3. Phase 5 may be lagged.
- 4. Reposition existing signal
- head number 22.
- 5. Set all detector units to presence mode.
- 6. In the event of loop replacement, refer to the current ITS and Signals Design Manual and submit a Plan of Record to the Signal Design Section.
- 7. Locate new cabinet so as not to obstruct sight distance of vehicles turning right on red.
- 8. Omit "WALK" and flashing "DON'T WALK" with no pedestrian calls.
- 9. Program pedestrian heads to countdown the flashing "Don't Walk" time only.
- 10. Pavement markings are existing. 11. Maximum times shown in timing chart are for free-run operation only. Coordinated signal system timing values supersede these values.