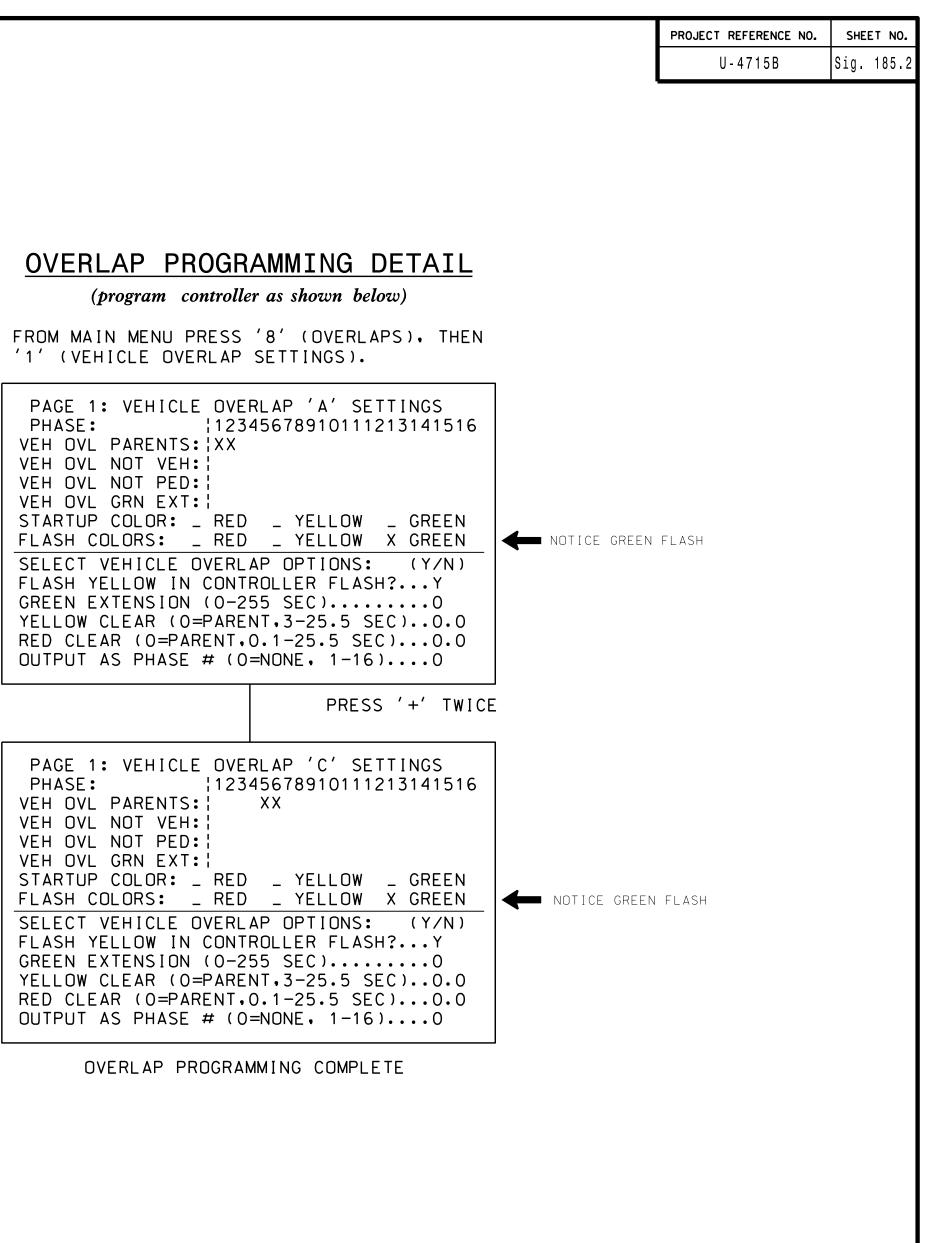

| PAGE<br>PHASE<br>VEH OV<br>VEH OV<br>VEH OV<br>STARTU<br>FLASH |   |
|----------------------------------------------------------------|---|
| SELECT<br>FLASH<br>GREEN<br>YELLOW<br>RED CL<br>OUTPUT         | , |

| PAGE<br>PHASE<br>VEH OV<br>VEH OV<br>VEH OV<br>VEH OV<br>STARTU<br>FLASH |
|--------------------------------------------------------------------------|
| SELECT<br>FLASH<br>GREEN<br>YELLOW<br>RED CL<br>OUTPUT                   |