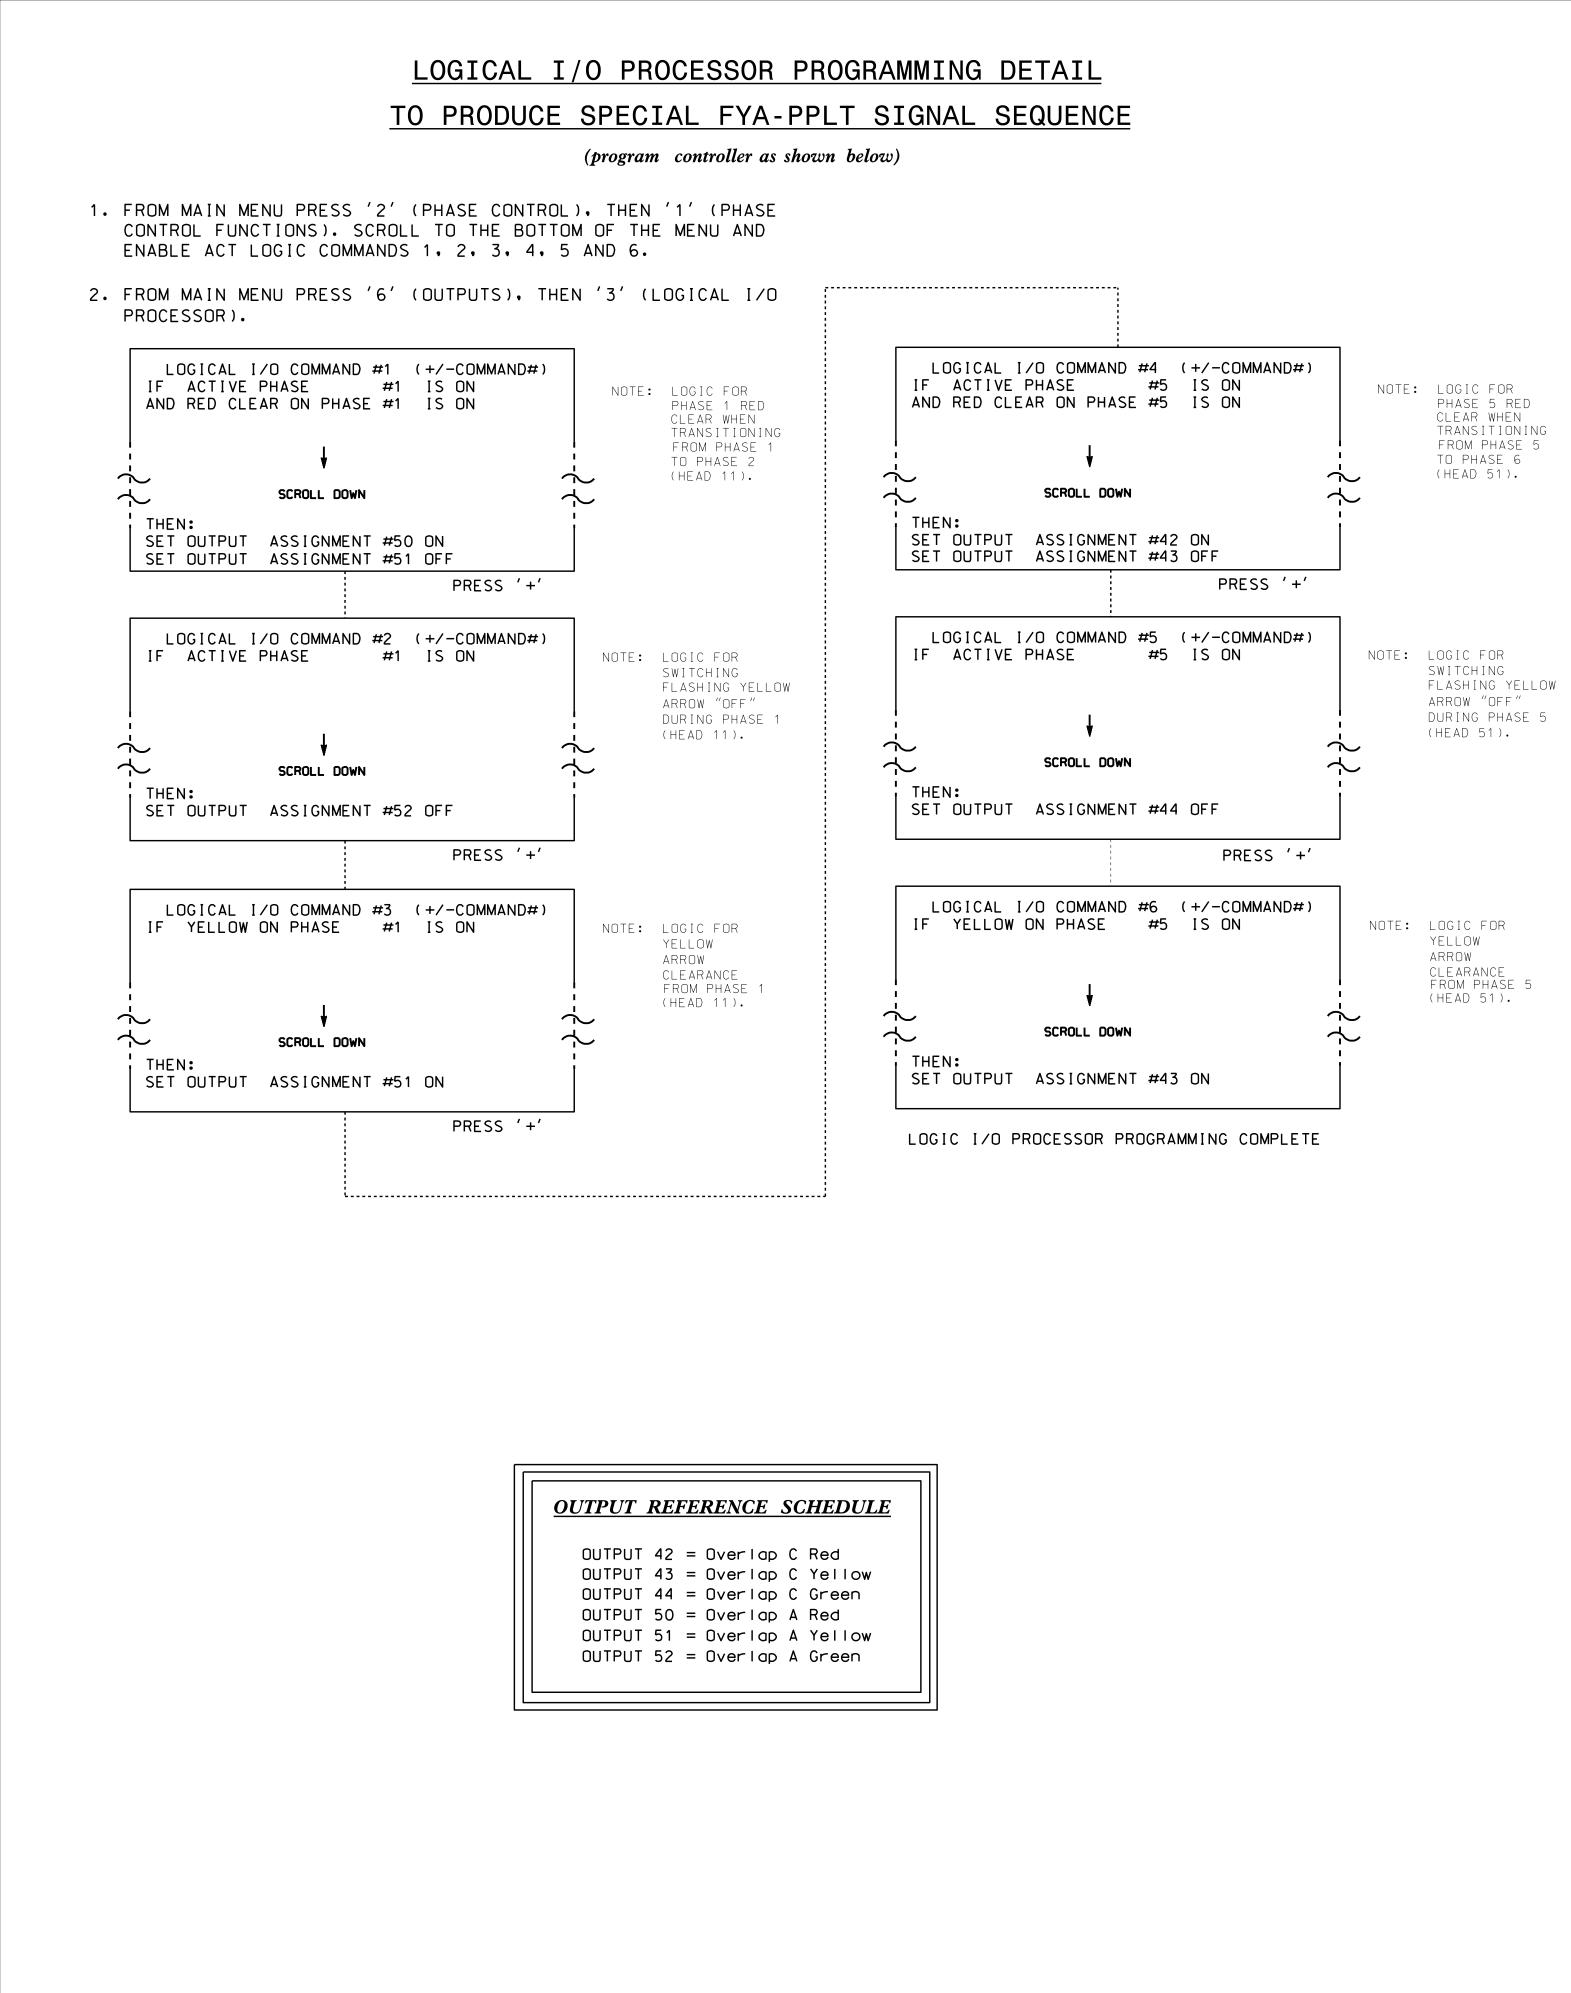

| PAGE<br>PHASE<br>VEH OV<br>VEH OV<br>VEH OV<br>STARTU<br>FLASH |   |
|----------------------------------------------------------------|---|
| SELECT<br>FLASH<br>GREEN<br>YELLOW<br>RED CL<br>OUTPUT         | , |

| PAGE<br>PHASE<br>VEH OV<br>VEH OV<br>VEH OV<br>VEH OV<br>STARTU<br>FLASH |
|--------------------------------------------------------------------------|
| SELECT<br>FLASH<br>GREEN<br>YELLOW<br>RED CL<br>OUTPUT                   |

E1 ELEC



| THIS ELECTRICAL DETAIL IS FOR |
|-------------------------------|
| THE SIGNAL DESIGN: 13-1059    |
| DESIGNED: January 2016        |
| SEALED: 8/17/2016             |
| REVISED: N/A                  |

| lectrical Detail -                      | Sheet 2 of 2                           |                           |                | MENT N