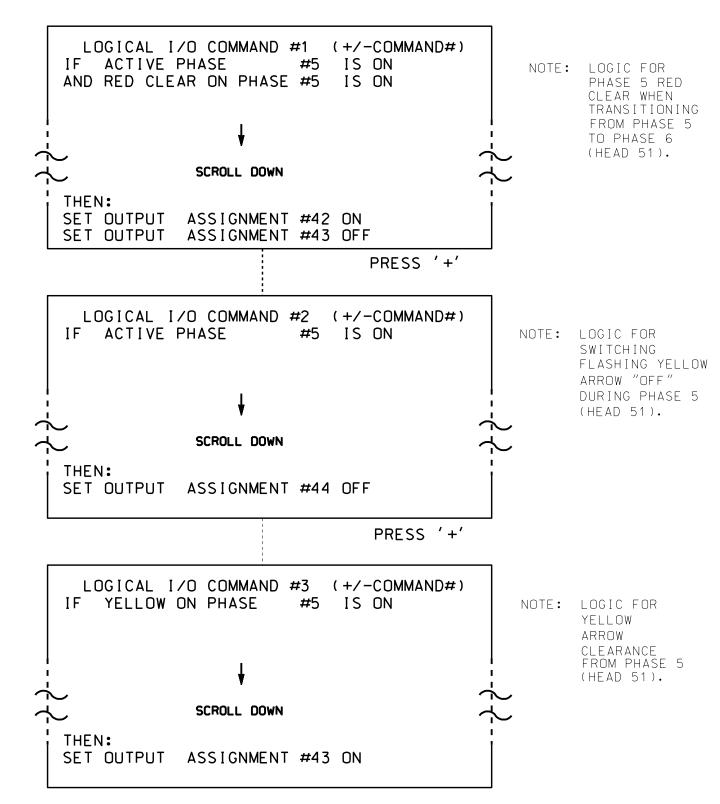

(program controller as shown below)

- 1. FROM MAIN MENU PRESS '2' (PHASE CONTROL), THEN '1' (PHASE CONTROL FUNCTIONS). SCROLL TO THE BOTTOM OF THE MENU AND ENABLE ACT LOGIC COMMANDS 1, 2 AND 3.
- 2. FROM MAIN MENU PRESS '6' (OUTPUTS), THEN '3' (LOGICAL I/O PROCESSOR).

LOGIC I/O PROCESSOR PROGRAMMING COMPLETE

OUTPUT REFERENCE SCHEDULE

OUTPUT 42 = Overlap C Red
OUTPUT 43 = Overlap C Yellow
OUTPUT 44 = Overlap C Green

U-4715 B Sig. 166.2