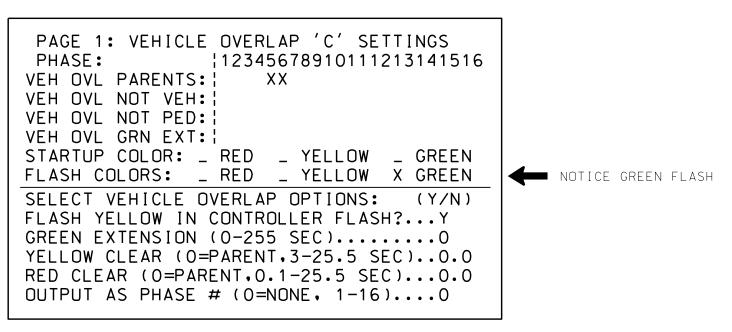

## OVERLAP PROGRAMMING DETAIL

(program controller as shown below)

FROM MAIN MENU PRESS '8' (OVERLAPS). THEN '1' (VEHICLE OVERLAP SETTINGS).

PRESS '+' TWICE

OVERLAP PROGRAMMING COMPLETE

THIS ELECTRICAL DETAIL IS FOR THE SIGNAL DESIGN: 13-0868
DESIGNED: July 2016
SEALED: 09/29/2016
REVISED: