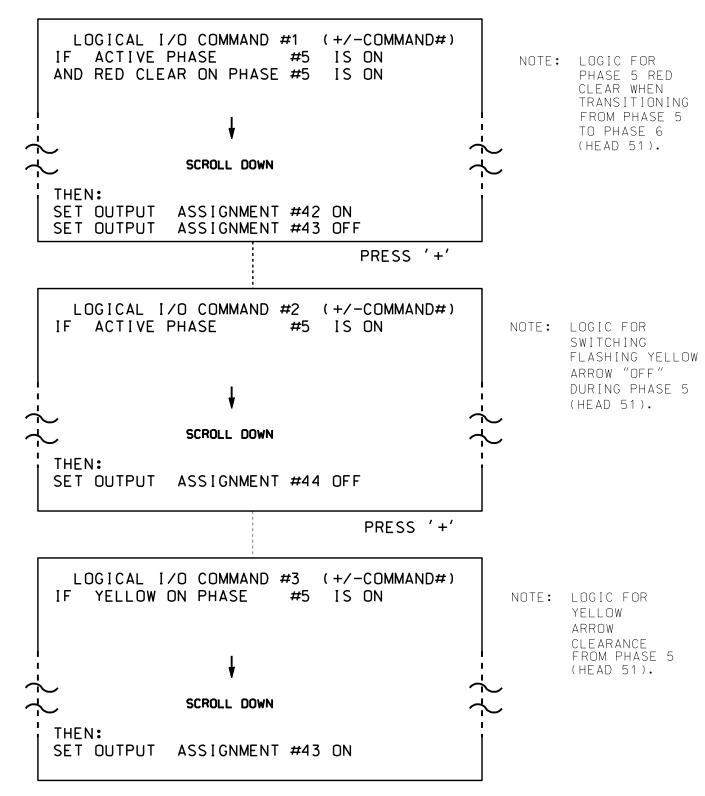

## (program controller as shown below)

- 1. FROM MAIN MENU PRESS '2' (PHASE CONTROL), THEN '1' (PHASE CONTROL FUNCTIONS). SCROLL TO THE BOTTOM OF THE MENU AND ENABLE ACT LOGIC COMMANDS 1, 2 AND 3.
- 2. FROM MAIN MENU PRESS '6' (OUTPUTS), THEN '3' (LOGICAL I/O PROCESSOR).

LOGIC I/O PROCESSOR PROGRAMMING COMPLETE

OUTPUT REFERENCE SCHEDULE OUTPUT 42 = Overlap C Red OUTPUT 43 = Overlap C Yellow OUTPUT 44 = Overlap C Green

PROJECT REFERENCE NO. Sig. 144 2 U-4715B