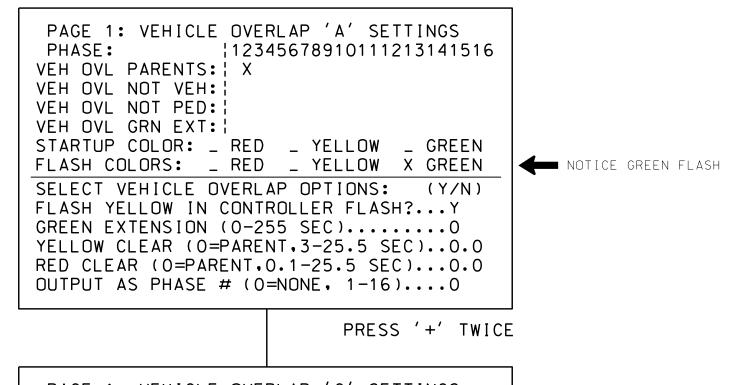

## OVERLAP PROGRAMMING DETAIL

(program controller as shown below)

FROM MAIN MENU PRESS '8' (OVERLAPS). THEN '1' (VEHICLE OVERLAP SETTINGS).

PAGE 1: VEHICLE OVERLAP 'C' SETTINGS ¦12345678910111213141516 VEH OVL PARENTS: | XX VEH OVL NOT VEH: | VEH OVL NOT PED: VEH OVL GRN EXT: | STARTUP COLOR: \_ RED \_ YELLOW \_ GREEN FLASH COLORS: \_ RED \_ YELLOW X GREEN NOTICE GREEN FLASH SELECT VEHICLE OVERLAP OPTIONS: (Y/N) FLASH YELLOW IN CONTROLLER FLASH?...Y GREEN EXTENSION (0-255 SEC).....0 YELLOW CLEAR (O=PARENT,3-25.5 SEC)..0.0 RED CLEAR (0=PARENT.0.1-25.5 SEC)...0.0 OUTPUT AS PHASE # (0=NONE, 1-16)....0

OVERLAP PROGRAMMING COMPLETE

THIS ELECTRICAL DETAIL IS FOR THE SIGNAL DESIGN: 13-0680 DESIGNED: February 2016 SEALED: 8-16-16 REVISED: N/A

ELECTRICAL DETAIL SHEET 2 OF 2

US 25A (Sweeten Creek Road)

Gerber Road / Factory Entrance ivision 13 Buncombe County