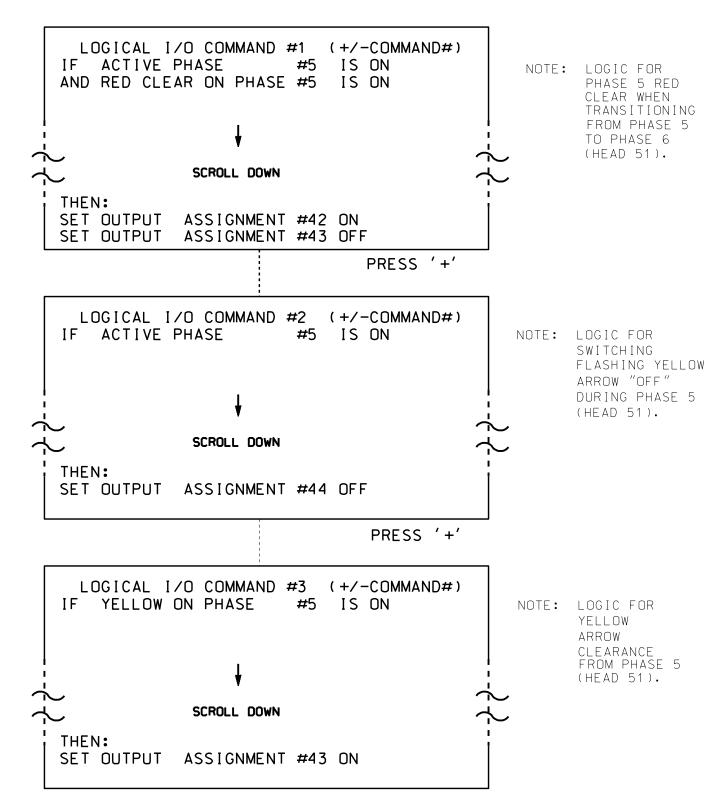

## (program controller as shown below)

- 1. FROM MAIN MENU PRESS '2' (PHASE CONTROL), THEN '1' (PHASE CONTROL FUNCTIONS). SCROLL TO THE BOTTOM OF THE MENU AND ENABLE ACT LOGIC COMMANDS 1, 2 AND 3.
- 2. FROM MAIN MENU PRESS '6' (OUTPUTS), THEN '3' (LOGICAL I/O PROCESSOR).

LOGIC I/O PROCESSOR PROGRAMMING COMPLETE

## OUTPUT REFERENCE SCHEDULE

OUTPUT 42 = Overlap C Red OUTPUT 43 = Overlap C Yellow OUTPUT 44 = Overlap C Green

PROJECT REFERENCE NO. Sig. 142.2 U-4715B