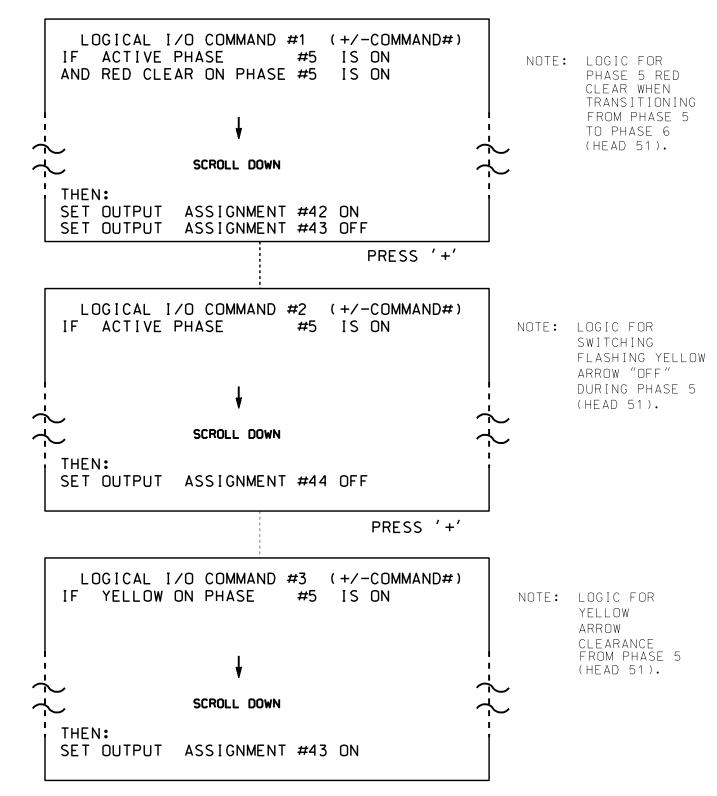

(program controller as shown below)

- 1. FROM MAIN MENU PRESS '2' (PHASE CONTROL), THEN '1' (PHASE CONTROL FUNCTIONS). SCROLL TO THE BOTTOM OF THE MENU AND ENABLE ACT LOGIC COMMANDS 1, 2 and 3.
- 2. FROM MAIN MENU PRESS '6' (OUTPUTS), THEN '3' (LOGICAL I/O PROCESSOR).

LOGIC I/O PROCESSOR PROGRAMMING COMPLETE

OUTPUT REFERENCE SCHEDULE

OUTPUT 42 = Overlap C Red OUTPUT 43 = Overlap C Yellow OUTPUT 44 = Overlap C Green

PROJECT REFERENCE NO. Sig. 129.2 U-4715B