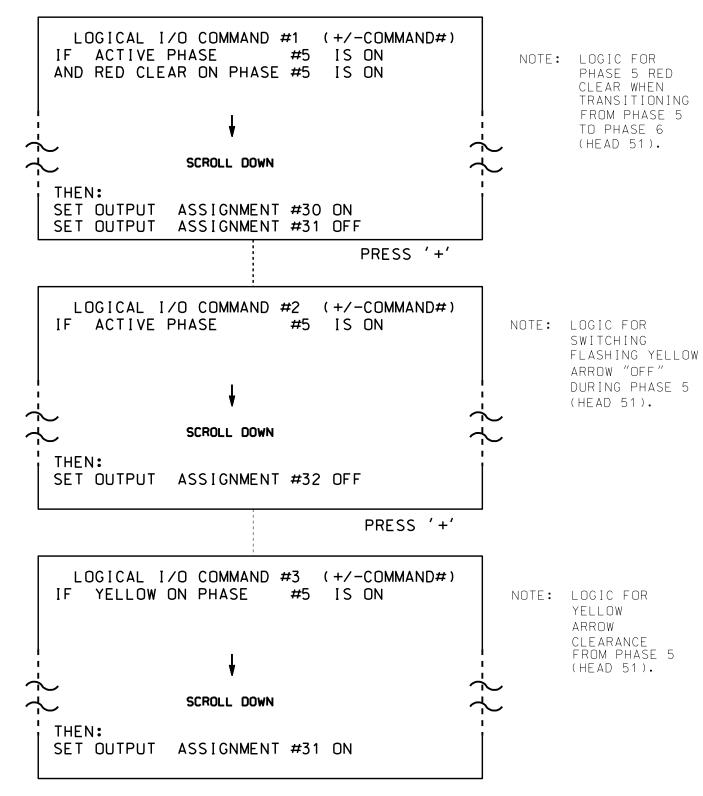

## LOGICAL I/O PROCESSOR PROGRAMMING DETAIL

### TO PRODUCE SPECIAL FYA-PPLT SIGNAL SEQUENCE

(program controller as shown below)

- 1. FROM MAIN MENU PRESS '2' (PHASE CONTROL), THEN '1' (PHASE CONTROL FUNCTIONS). SCROLL TO THE BOTTOM OF THE MENU AND ENABLE ACT LOGIC COMMANDS 1, 2, AND 3.
- 2. FROM MAIN MENU PRESS '6' (OUTPUTS), THEN '3' (LOGICAL I/O PROCESSOR).

LOGIC I/O PROCESSOR PROGRAMMING COMPLETE