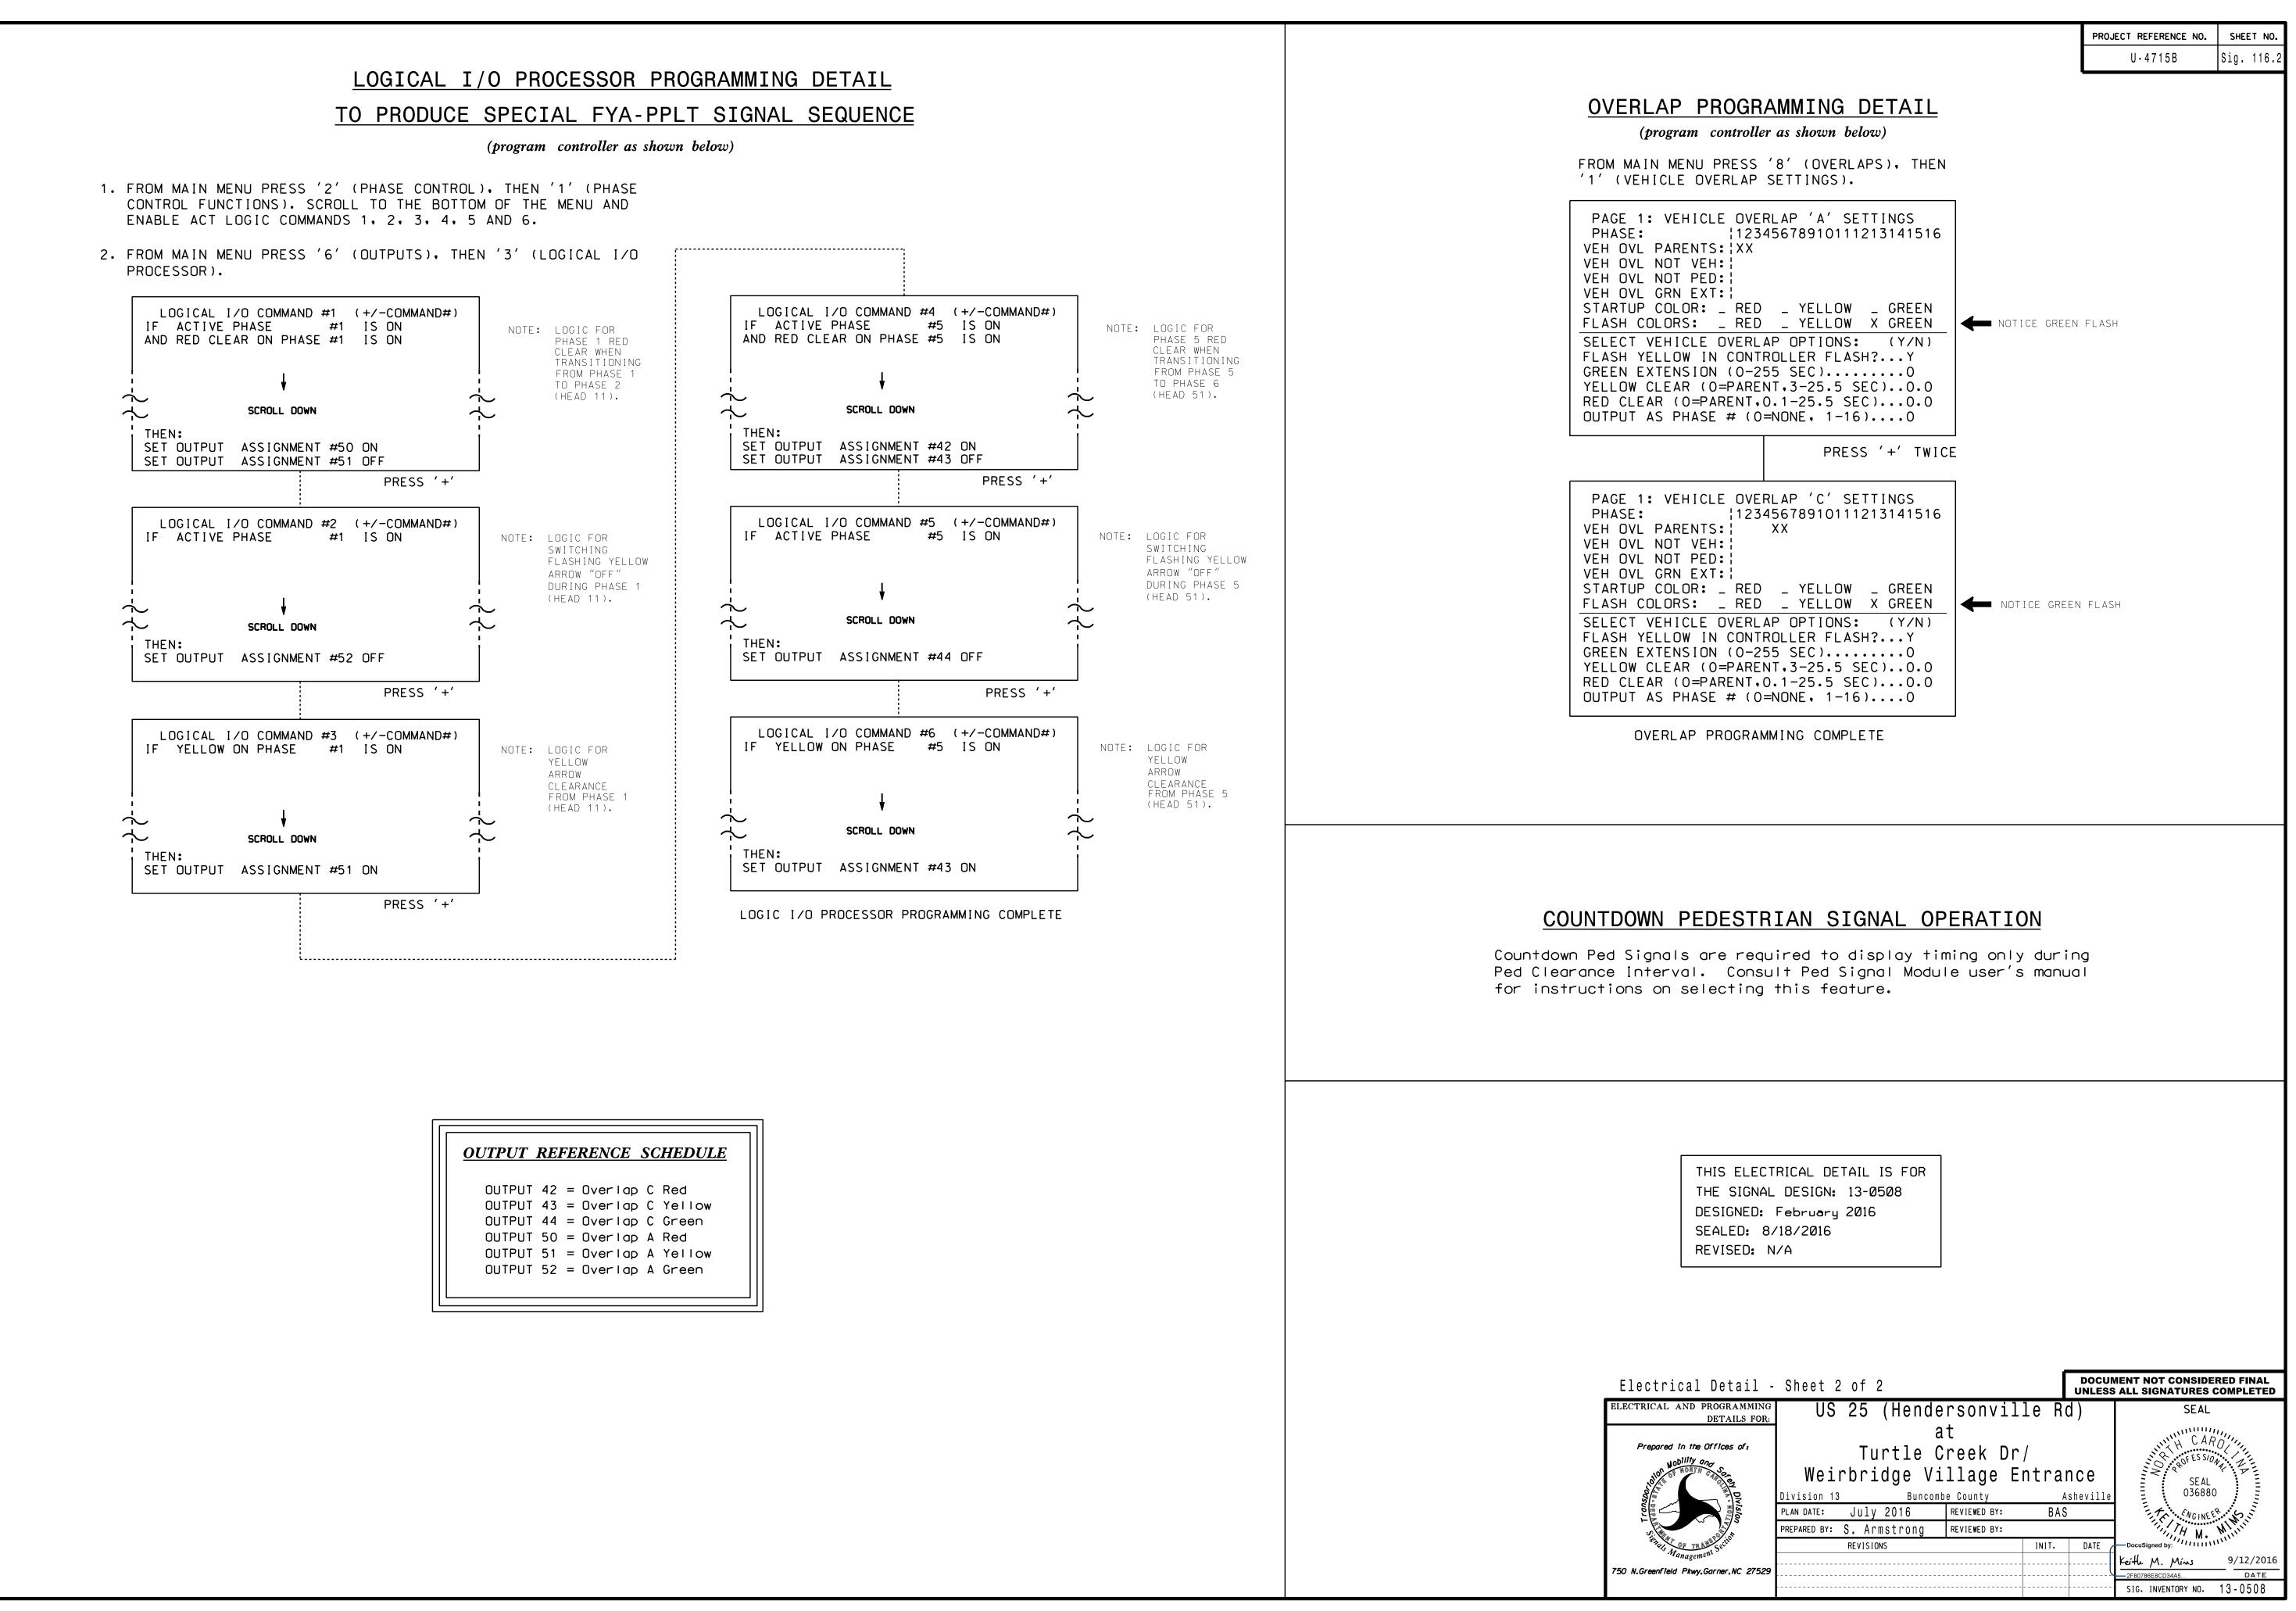

| $\square$