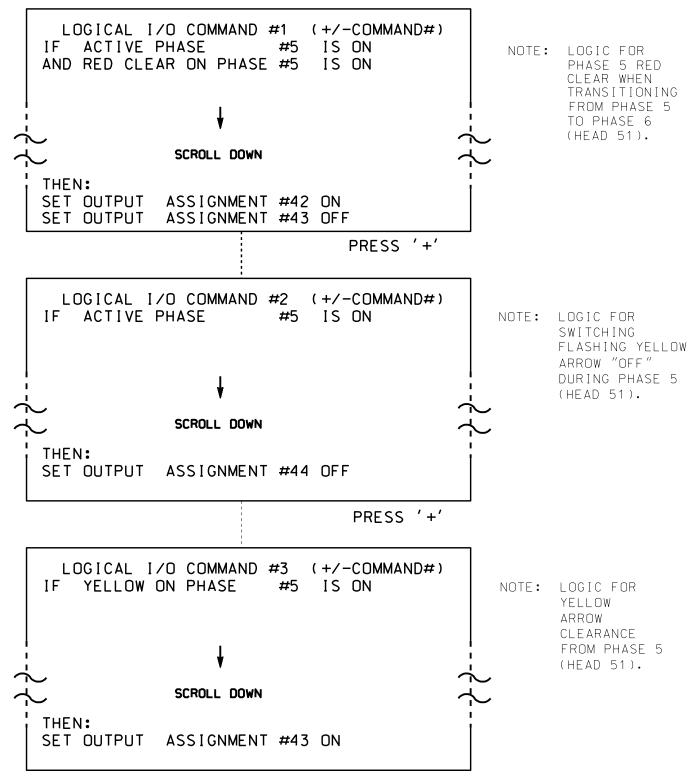

(program controller as shown below)

- 1. FROM MAIN MENU PRESS '2' (PHASE CONTROL), THEN '1' (PHASE CONTROL FUNCTIONS). SCROLL TO THE BOTTOM OF THE MENU AND ENABLE ACT LOGIC COMMANDS 1, 2 AND 3.
- 2. FROM MAIN MENU PRESS '6' (OUTPUTS), THEN '3' (LOGICAL I/O PROCESSOR).

LOGIC I/O PROCESSOR PROGRAMMING COMPLETE

OUTPUT REFERENCE SCHEDULE

OUTPUT 42 = Overlap C Red
OUTPUT 43 = Overlap C Yellow
OUTPUT 44 = Overlap C Green