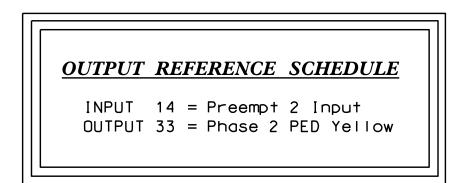

## LOGICAL I/O PROCESSOR PROGRAMMING DETAIL FOR FIREHOUSE PILOT LAMP CONTROL

## (program controller as shown below)

- 1. FROM MAIN MENU PRESS '2' (PHASE CONTROL), THEN '1' (PHASE CONTROL FUNCTIONS). SCROLL TO THE BOTTOM OF THE MENU AND ENABLE ACT LOGIC COMMANDS 1 AND 2.
- 2. FROM MAIN MENU PRESS '6' (OUTPUTS), THEN '3' (LOGICAL I/O PROCESSOR).