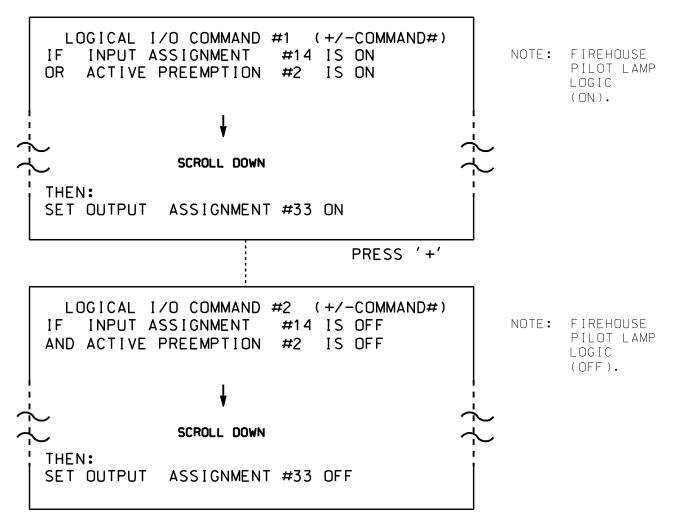

## LOGICAL I/O PROCESSOR PROGRAMMING DETAIL FOR FIREHOUSE PILOT LAMP CONTROL

## (program controller as shown below)

- 1. FROM MAIN MENU PRESS '2' (PHASE CONTROL), THEN '1' (PHASE CONTROL FUNCTIONS). SCROLL TO THE BOTTOM OF THE MENU AND ENABLE ACT LOGIC COMMANDS 1 AND 2.
- 2. FROM MAIN MENU PRESS '6' (OUTPUTS), THEN '3' (LOGICAL I/O PROCESSOR).