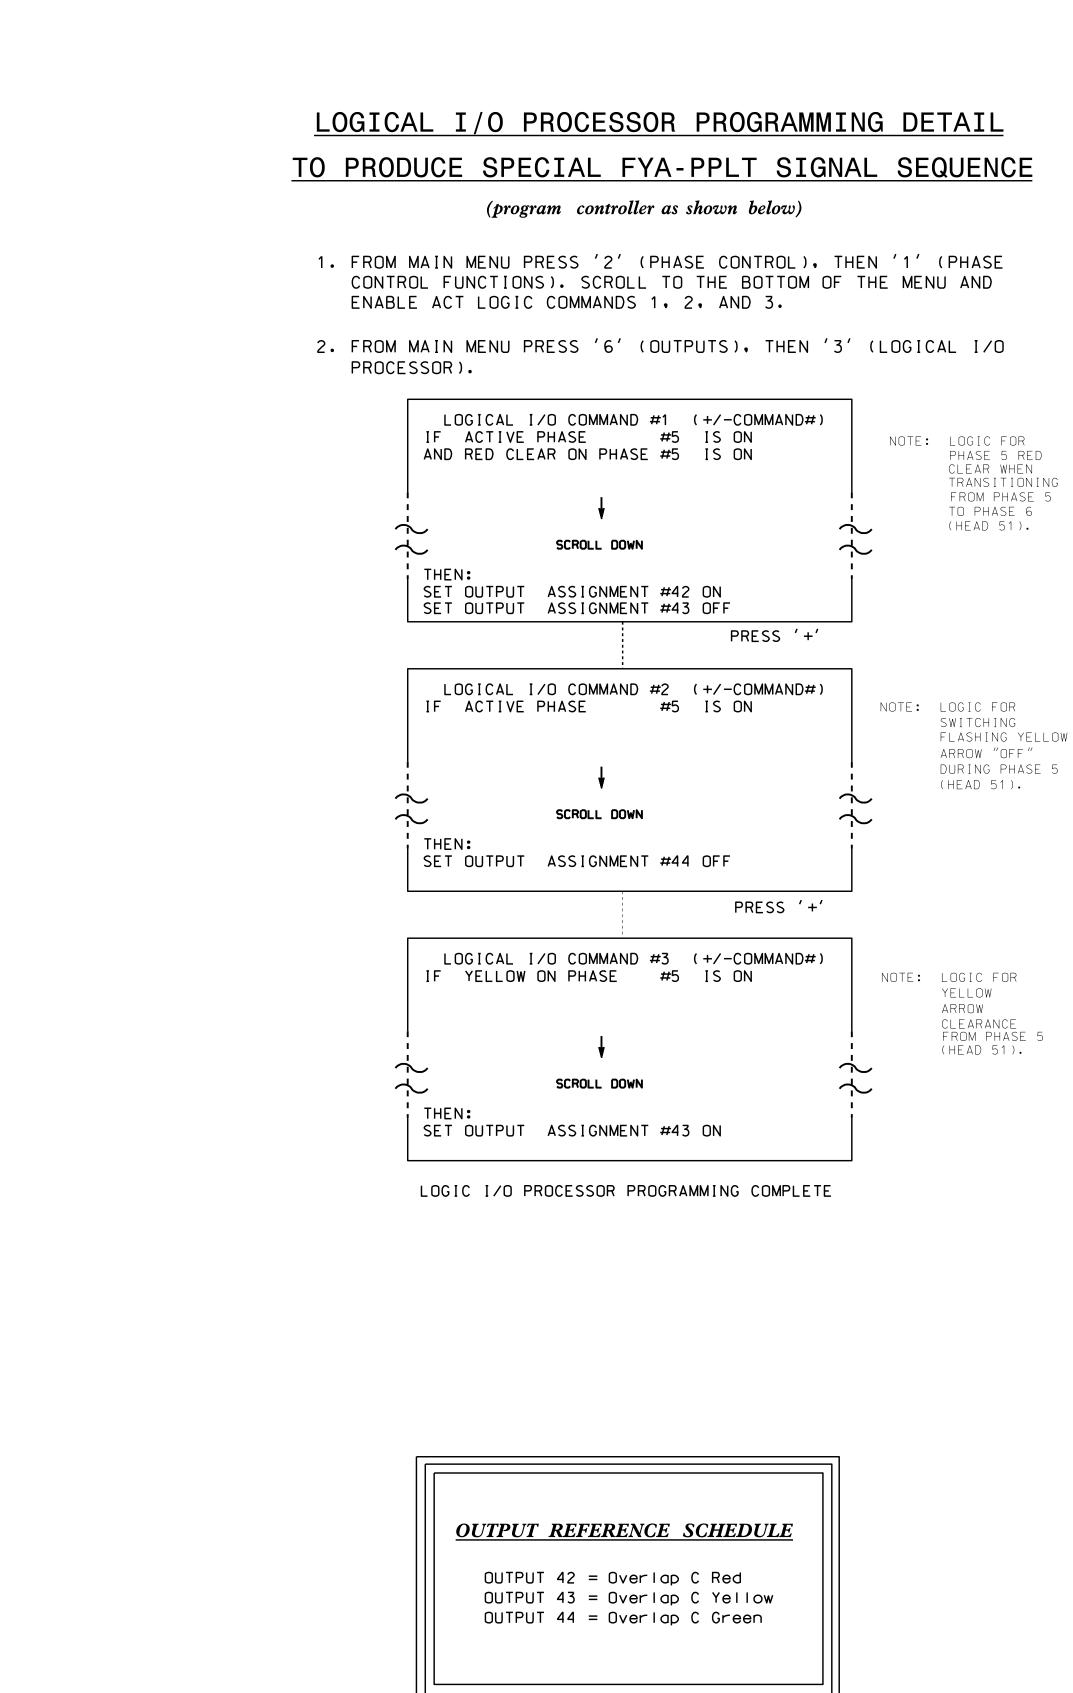

| PAGE<br>PHASE<br>VEH OV<br>VEH OV<br>VEH OV<br>VEH OV<br>STARTU<br>FLASH |
|--------------------------------------------------------------------------|
| SELECT<br>FLASH<br>GREEN<br>YELLOW<br>RED CL<br>OUTPUT                   |



THIS ELECTRICAL DETAIL IS FOR THE SIGNAL DESIGN: 13-0432 DESIGNED: May 2016 SEALED: 8/8/2016 REVISED: N/A

| Electrical Detail -                        |                                                                    | MENT NOT CONSIDERED FINAL<br>S ALL SIGNATURES COMPLETED |       |                                                 |
|--------------------------------------------|--------------------------------------------------------------------|---------------------------------------------------------|-------|--------------------------------------------