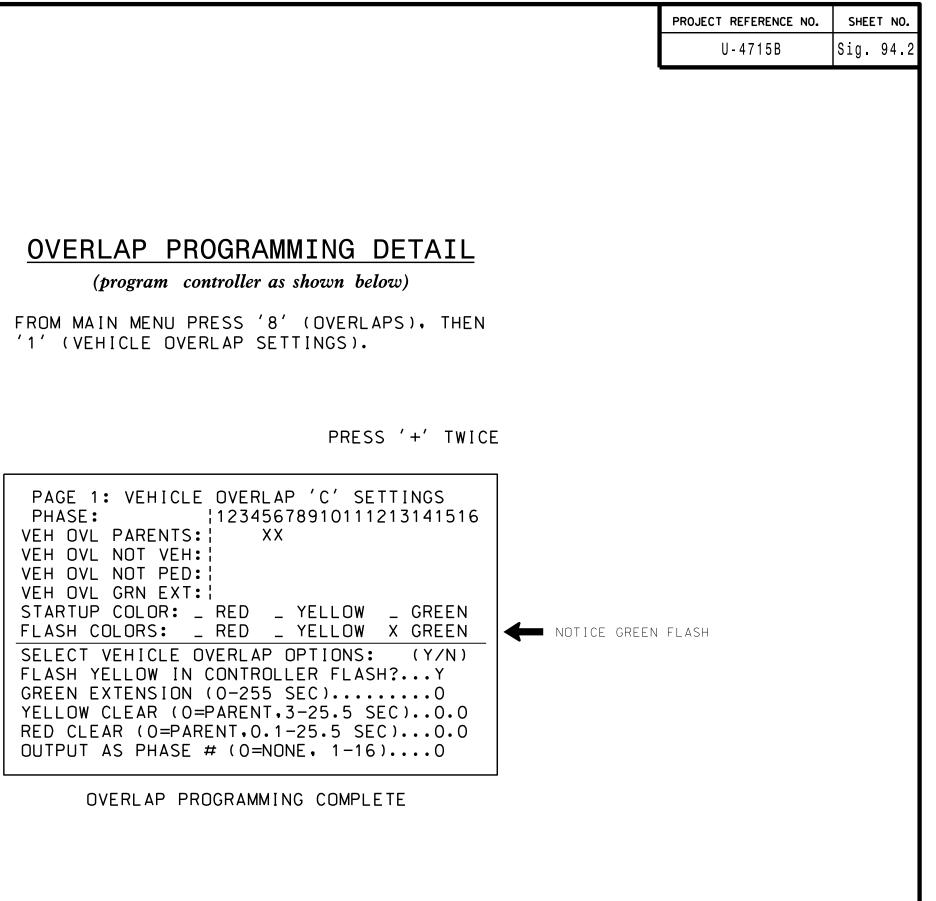

| PAGE<br>PHASE<br>VEH OV<br>VEH OV<br>VEH OV<br>VEH OV<br>STARTU<br>FLASH |
|--------------------------------------------------------------------------|
| SELECT<br>FLASH<br>GREEN<br>YELLOW<br>RED CL<br>OUTPUT                   |