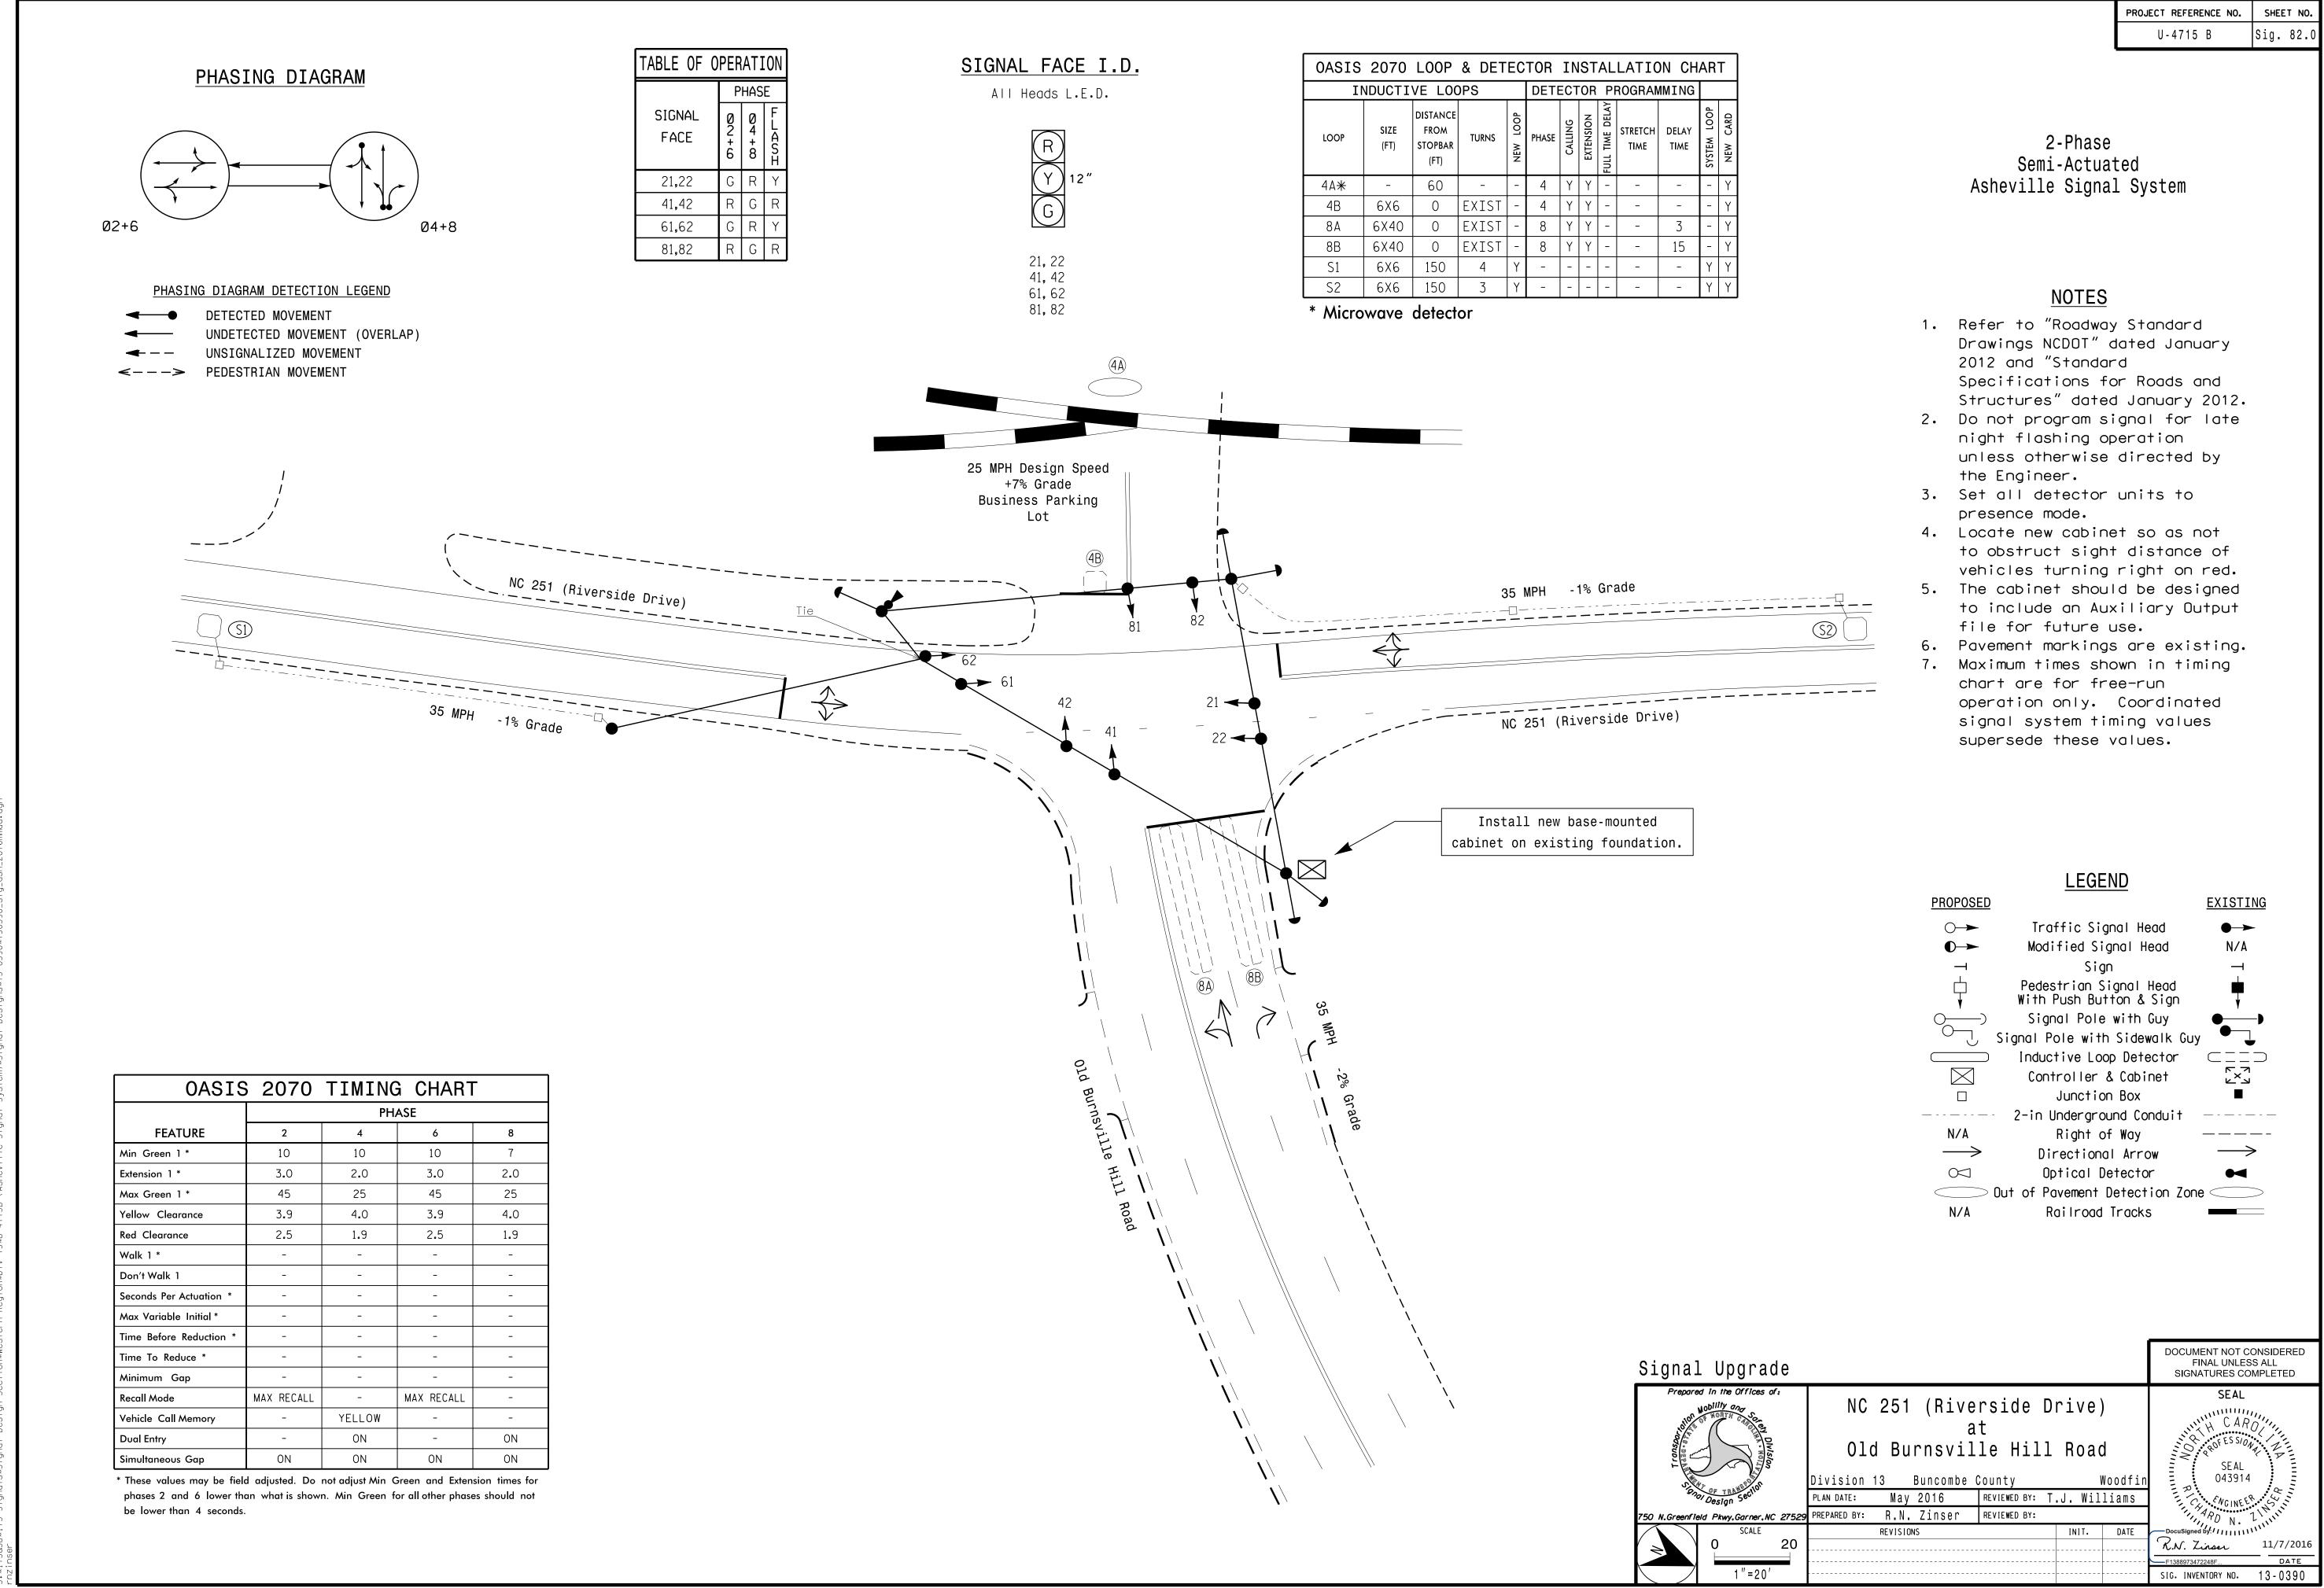

| PROJECT REFERENCE NO. | SHEET NO. |
|-----------------------|-----------|
| U-4715 B              | Sig. 82.0 |

| LEGEND                                               |                                                   |                 |
|------------------------------------------------------|---------------------------------------------------|-----------------|
| PROPOSED                                             |                                                   | <u>EXISTING</u> |
| $\bigcirc \rightarrow$                               | Traffic Signal Head                               | ●→              |
| ◐→                                                   | Modified Signal Head                              | N/A             |
| $\dashv$                                             | Sign                                              |                 |
| Ļ<br>▼                                               | Pedestrian Signal Head<br>With Push Button & Sign | <b>H</b>        |
| $\bigcirc$                                           | Signal Pole with Guy                              | ••              |
| $\mathcal{D}$                                        | Signal Pole with Sidewalk Guy                     | , •             |
|                                                      | Inductive Loop Detector                           | $\square$       |
| $\square$                                            | Controller & Cabinet                              | ר א<br>א        |
|                                                      | Junction Box                                      |                 |
| 2-in Underground Conduit                             |                                                   |                 |
| N/A                                                  | Right of Way                                      |                 |
| $\rightarrow$                                        | Directional Arrow                                 | $\rightarrow$   |
| $\bigtriangledown$                                   | Optical Detector                                  | •               |
| $\bigcirc$ Out of Pavement Detection Zone $\bigcirc$ |                                                   |                 |
| N/A                                                  | Railroad Tracks                                   |                 |