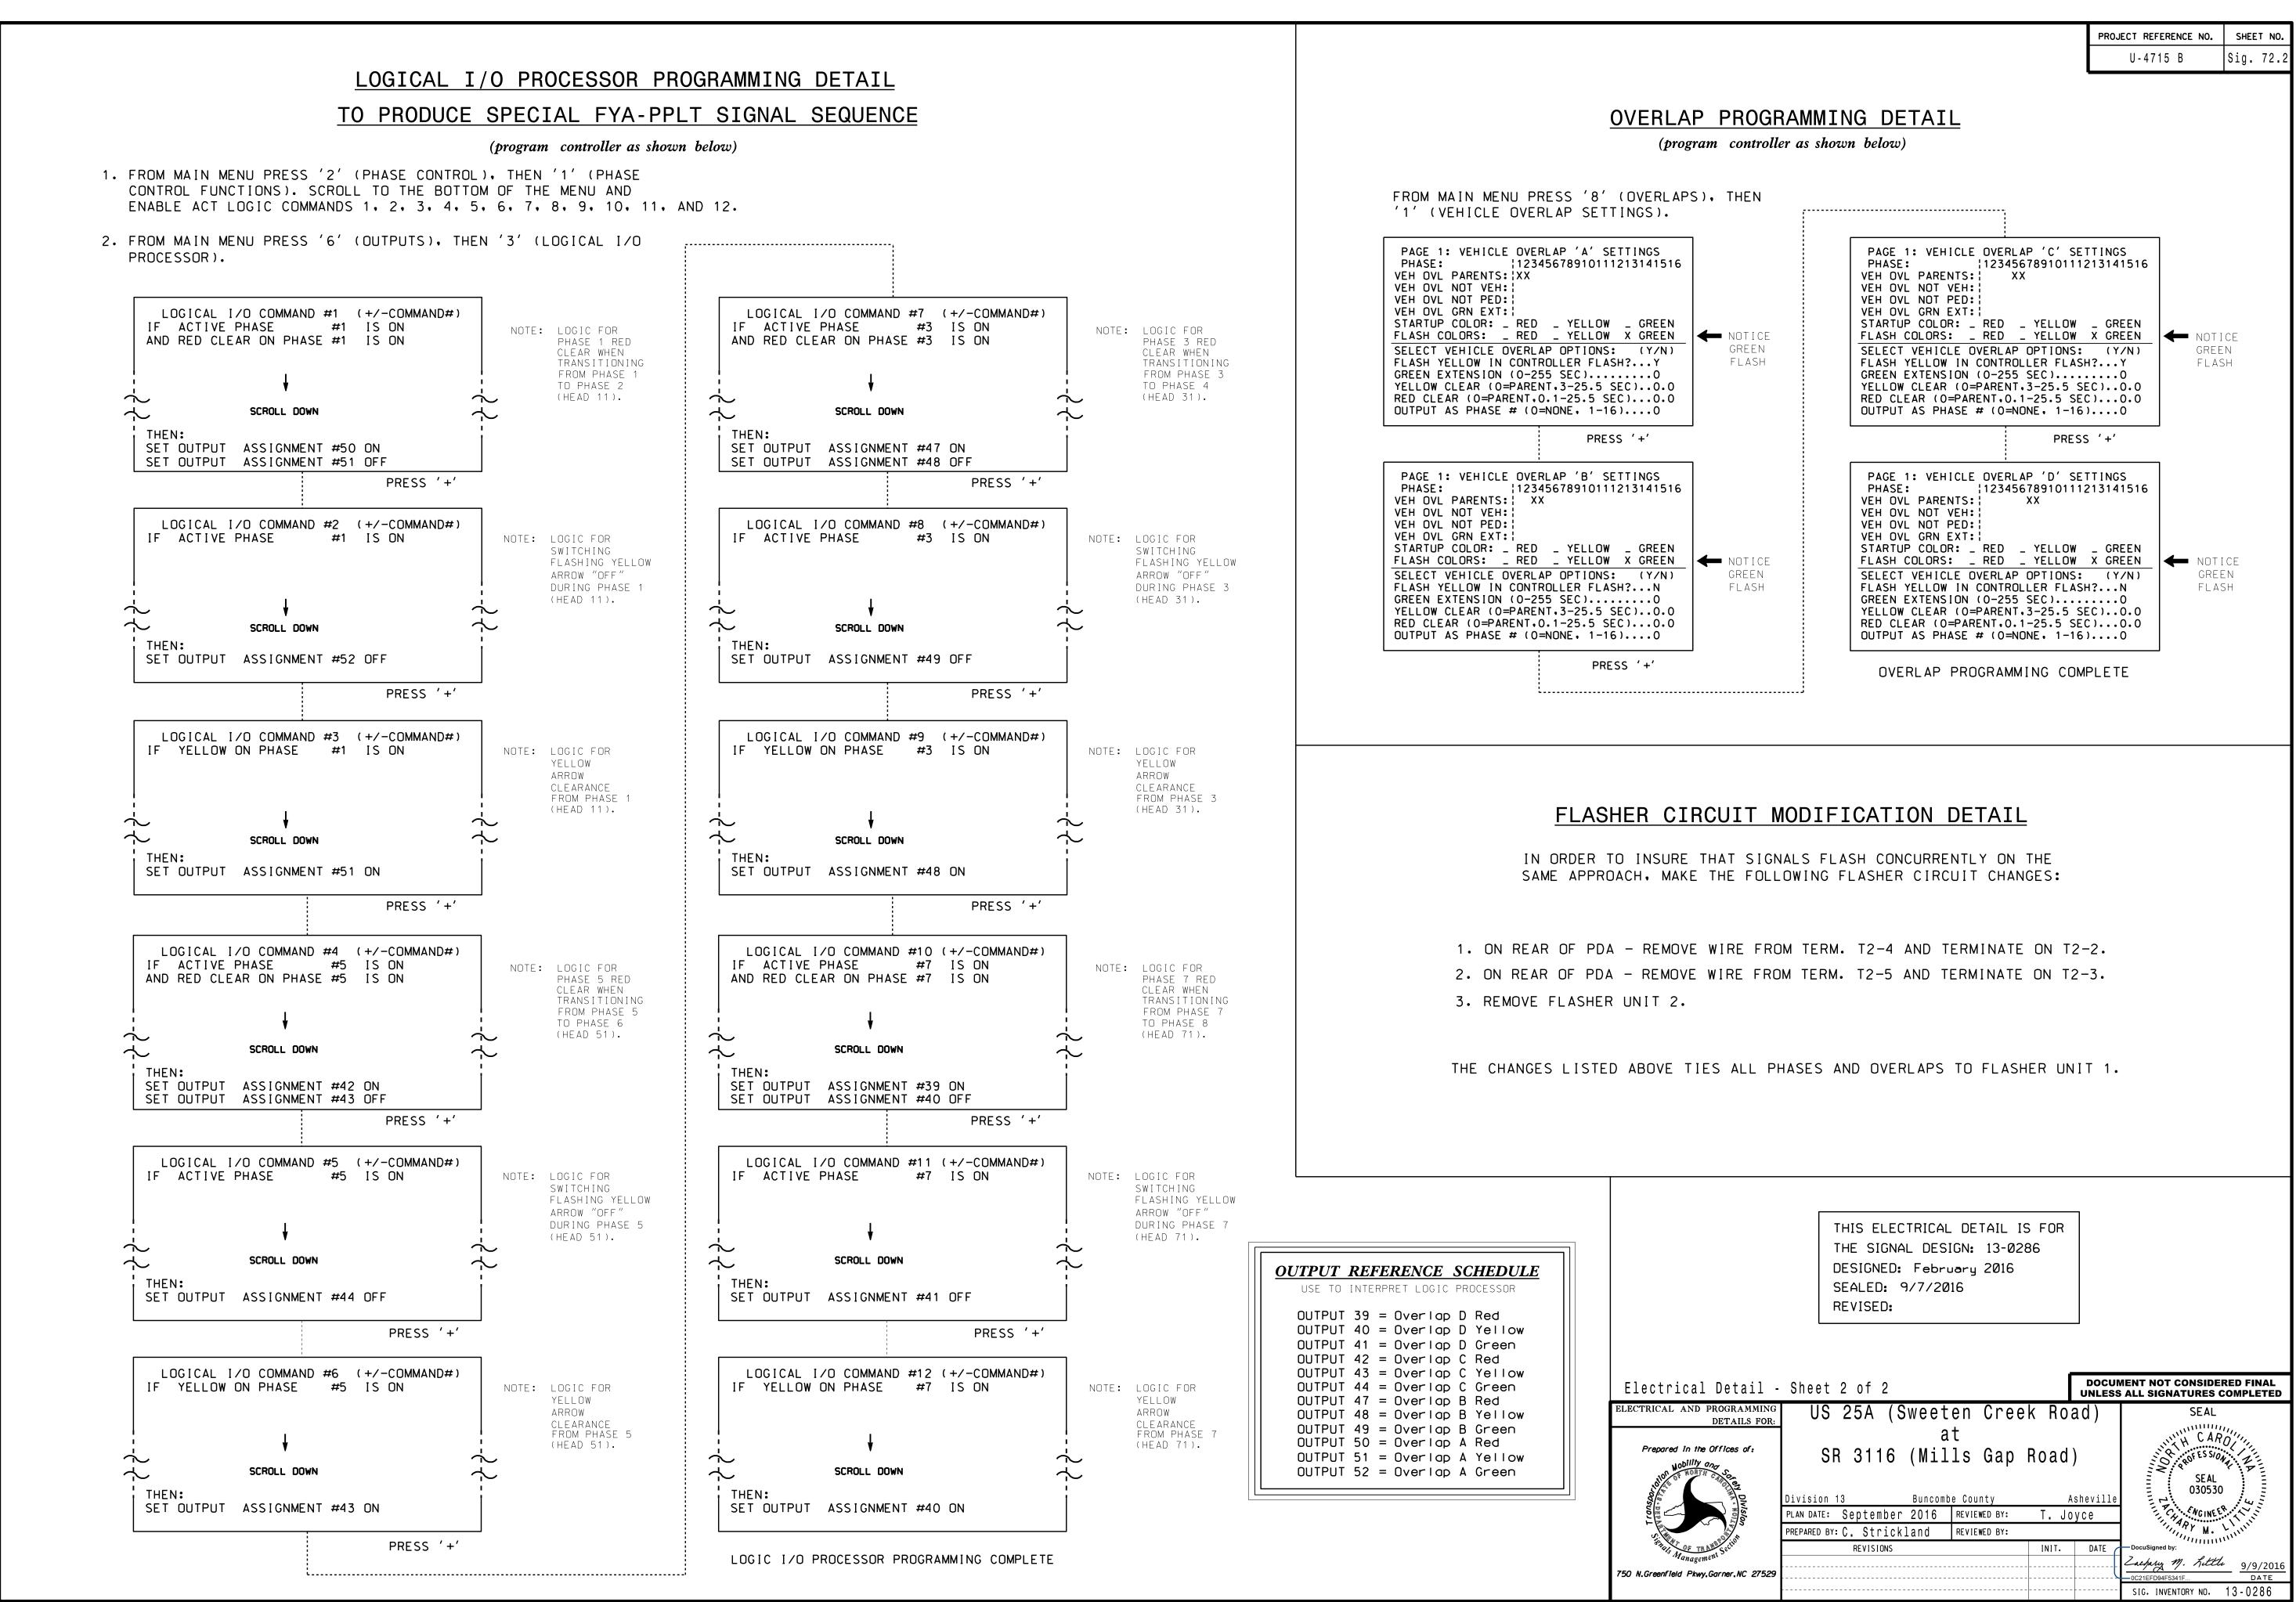

| TRICAL AND PROGRAMMING<br>DETAILS FOR: | US 25A (Sw                                           | eeter       | n Cree     | k Roa     | ad)   | SEAL                                                   |         |
|----------------------------------------|------------------------------------------------------|-------------|------------|-----------|-------|--------------------------------------------------------|---------|
| Prepared in the Offices of:            | SR 3116 (I                                           | at<br>Mill: | s Gap      | Road      | )     | CAR<br>A POFESSION                                     |         |
|                                        |                                                      | uncombe (   | ,          | Asheville |       | SEAL<br>030530