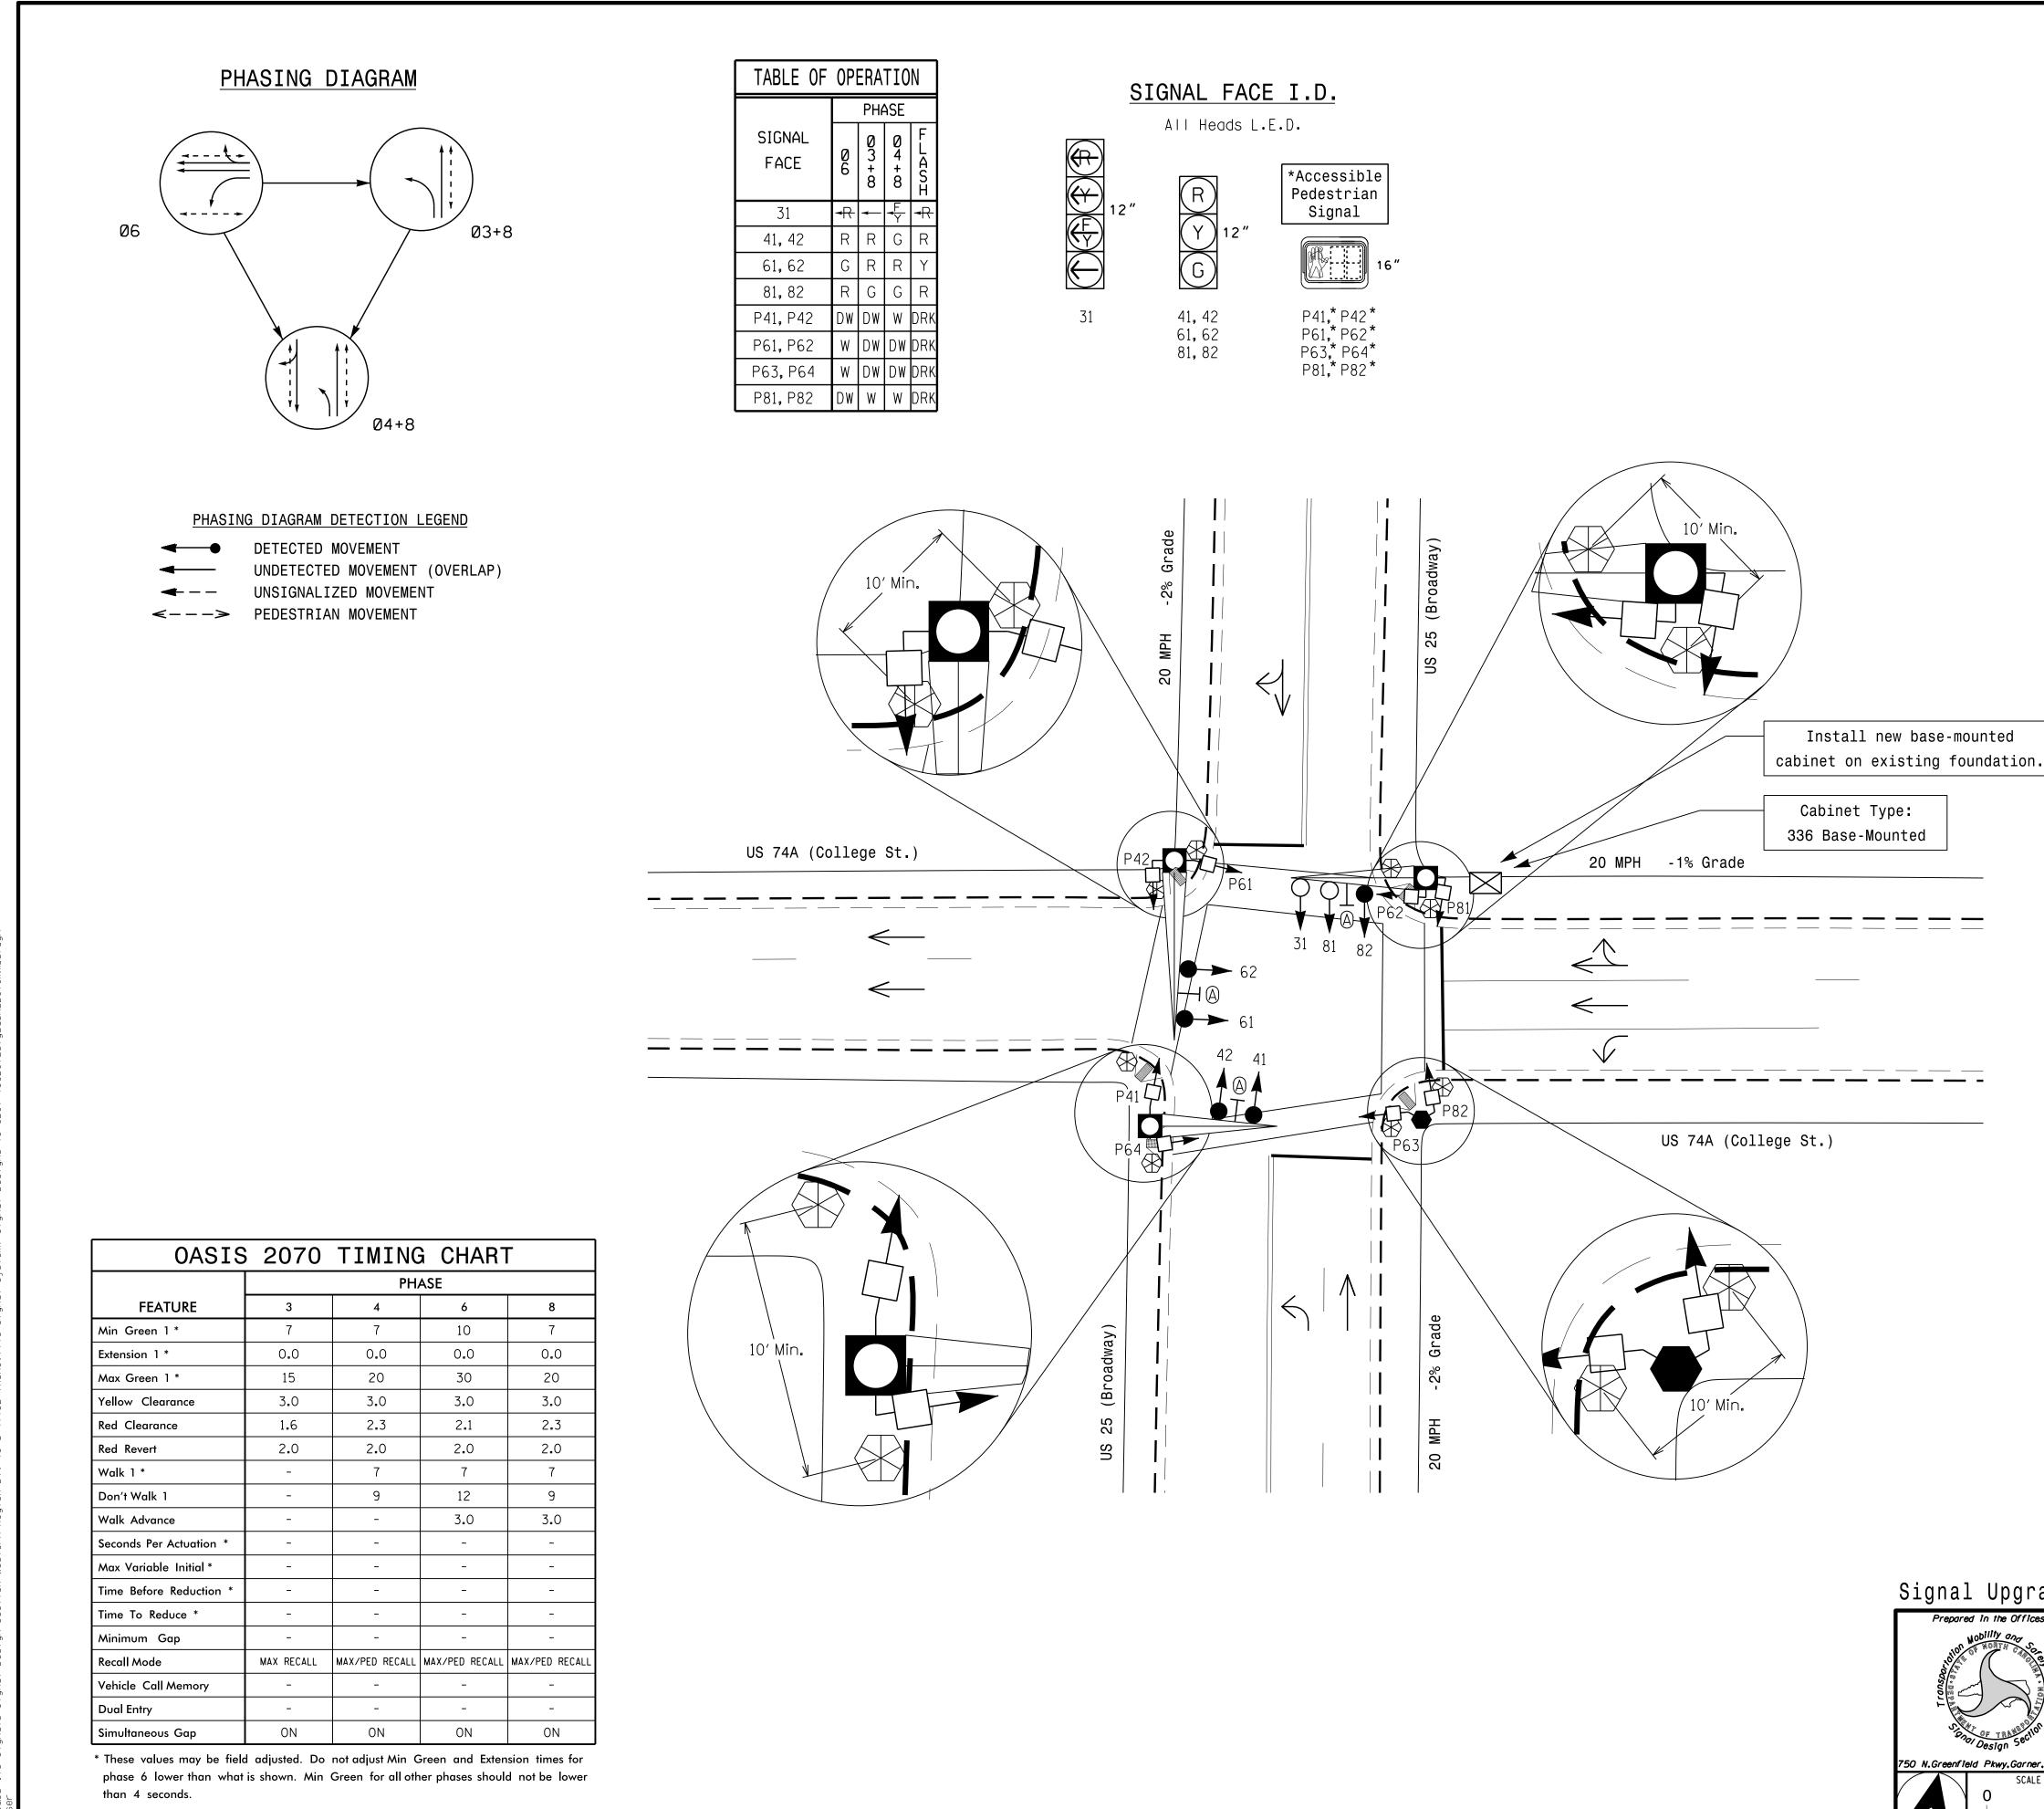

|                     |                                  |                 | PROJECT REFERENCE N | NO. SHEET NO |
|---------------------|----------------------------------|-----------------|---------------------|--------------|
|                     |                                  |                 | U-4715 B            | Sig. 62.     |
|                     |                                  | Ļ               |                     |              |
|                     |                                  |                 |                     |              |
|                     | 3 Phase                          |                 |                     |              |
|                     | Pre-Timed                        |                 |                     |              |
| Ash                 | eville Signal                    | Syste           | em                  |              |
|                     | _                                | -               |                     |              |
|                     |                                  |                 |                     |              |
|                     | NOTES                            |                 |                     |              |
|                     |                                  |                 |                     |              |
|                     | to "Roadway S                    |                 |                     |              |
|                     | ngs NCDOT" dat<br>and "Standard  | ed jo           |                     |              |
|                     | fications for                    | Roads           | s and               |              |
|                     | tures" dated J                   |                 |                     |              |
|                     | t program sign                   |                 | -                   |              |
| night               | flashing oper                    | ation           | ר                   |              |
| unles               | s otherwise di                   | recte           | ed by               |              |
|                     | ngineer.                         |                 |                     |              |
|                     | ition existing                   | ) sigr          | head                |              |
| number<br>4. Locate | e new cabinet                    | 50.00           |                     |              |
|                     | nce of                           |                 |                     |              |
|                     | les turning ri                   |                 |                     |              |
|                     | am controller                    |                 |                     |              |
| using               | FYA compact m                    | node.           |                     |              |
| -                   | om pedestrian                    |                 |                     |              |
|                     | down the flash                   | ning '          | 'Don' t             |              |
|                     | time only.                       | $r \circ \circ$ | visting             |              |
|                     | ent markings a<br>trian pedestal |                 | -                   |              |
|                     | otual and show                   |                 |                     |              |
|                     | ence only. Se                    |                 |                     |              |
|                     | for pushbutto                    |                 |                     |              |
| detai               | ls.                              |                 |                     |              |
| 9. Pedes            | trian Pushbutt                   | ons s           | shall be            |              |
|                     | -Tactile.                        |                 |                     |              |
|                     | ccessible Pede                   |                 | -                   |              |
|                     | use "Rapid Ti                    |                 |                     |              |
|                     | Phase 6 pedest<br>artup.         | riun            |                     |              |
|                     | TETLIN.                          |                 |                     |              |