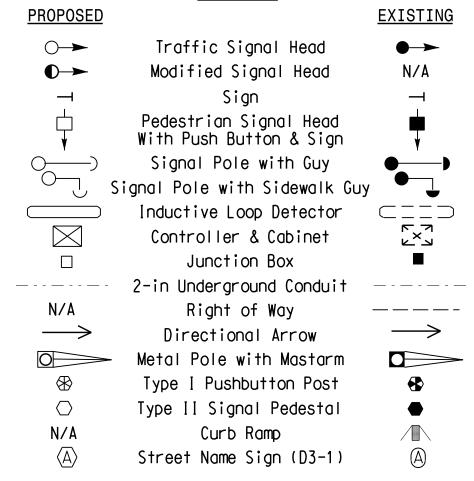

<u>LEGEND</u>

| gnal Upgrade                                                                                        |                                                                                                            |               |                    | DOCUMENT NOT CO<br>FINAL UNLESS<br>SIGNATURES COM | S ALL              |
|-----------------------------------------------------------------------------------------------------|------------------------------------------------------------------------------------------------------------|---------------|--------------------|---------------------------------------------------|--------------------|
| Prepared In the Offices of:<br>Nobility and<br>Normal Action<br>N.Greenfield Pkwy, Garner, NC 27529 | US 74A (CO<br>a<br>US 25 (B<br>Division 13 Buncombe (<br>PLAN DATE: April 2016<br>PREPARED BY: R.N. Zinser | t<br>roadway) | heville<br>exander | SEAL<br>CARO<br>SEAL<br>043914                    |                    |
| SCALE 20                                                                                            | REVISIONS                                                                                                  | INIT.         | DATE               |                                                   | 12/12/2016         |
|                                                                                                     |                                                                                                            |               |                    | K.N. Zinser<br>F1388973472248F                    | 12/12/2016<br>Date |
| 1 "=20'                                                                                             |                                                                                                            |               |                    | SIG. INVENTORY NO.                                | 13-0267            |