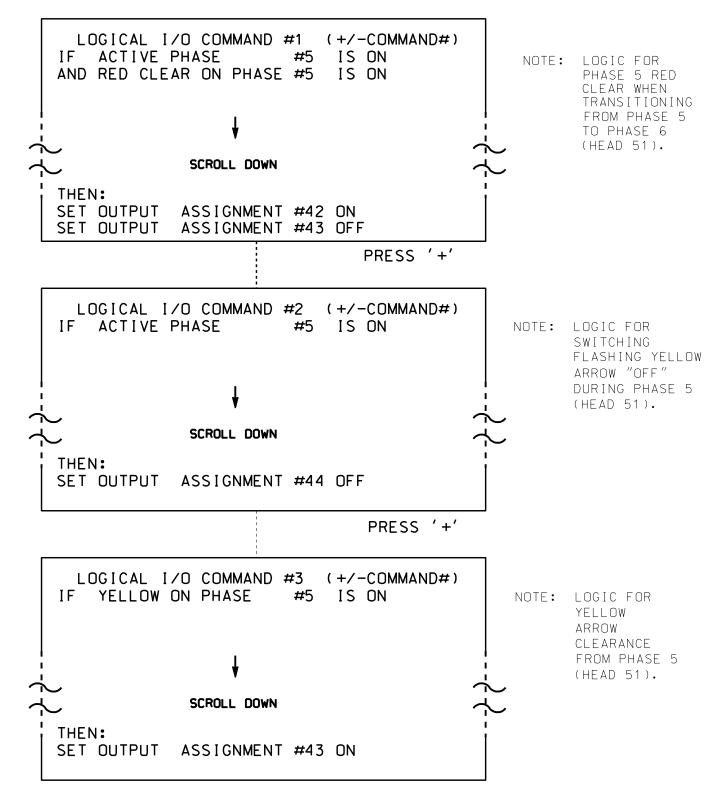

TO PRODUCE SPECIAL FYA-PPLT SIGNAL SEQUENCE

(program controller as shown below)

- 1. FROM MAIN MENU PRESS '2' (PHASE CONTROL), THEN '1' (PHASE CONTROL FUNCTIONS). SCROLL TO THE BOTTOM OF THE MENU AND ENABLE ACT LOGIC COMMANDS 1, 2 AND 3.
- 2. FROM MAIN MENU PRESS '6' (OUTPUTS), THEN '3' (LOGICAL I/O PROCESSOR).