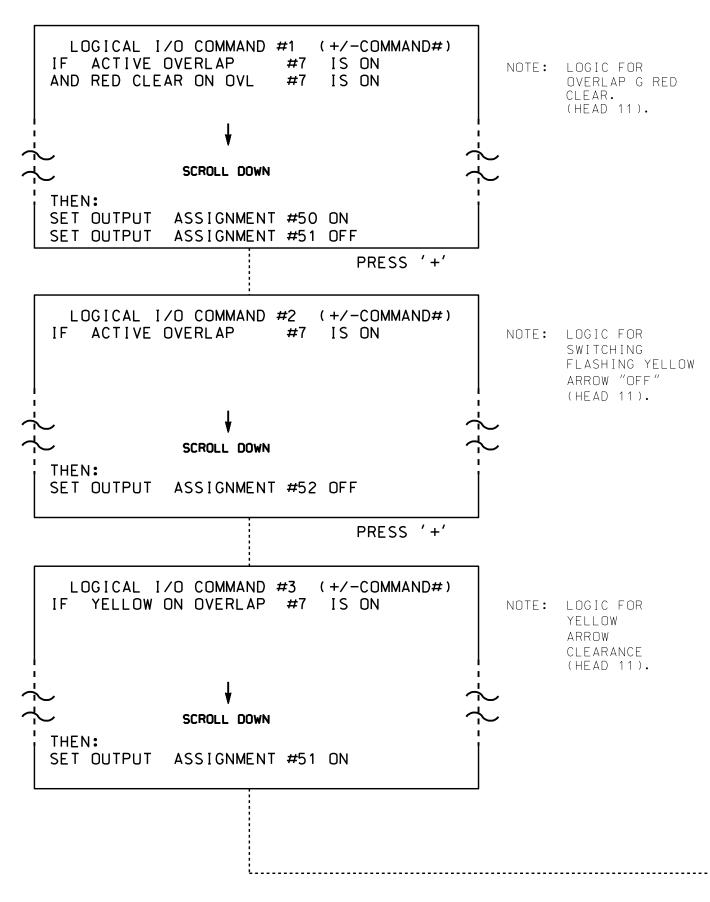

## LOGICAL I/O PROCESSOR PROGRAMMING DETAIL TO PRODUCE SPECIAL FYA-PPLT SIGNAL SEQUENCE

(program controller as shown below)

1. From Main Menu press '2' (Phase Control), Then '1' (Phase Control Functions). Scroll to the bottom of the menu and enable Act Logic Commands 1, 2, 3, 4, 5 and 6.

2. From Main Menu press '6' (Outputs), Then '3' (Logical I/O Processor).

## **OUTPUT REFERENCE SCHEDULE**

OUTPUT 42 = Overlap C Red OUTPUT 43 = Overlap C Yellow OUTPUT 44 = Overlap C Green OUTPUT 50 = Overlap A Red OUTPUT 51 = Overlap A Yellow OUTPUT 52 = Overlap A Green