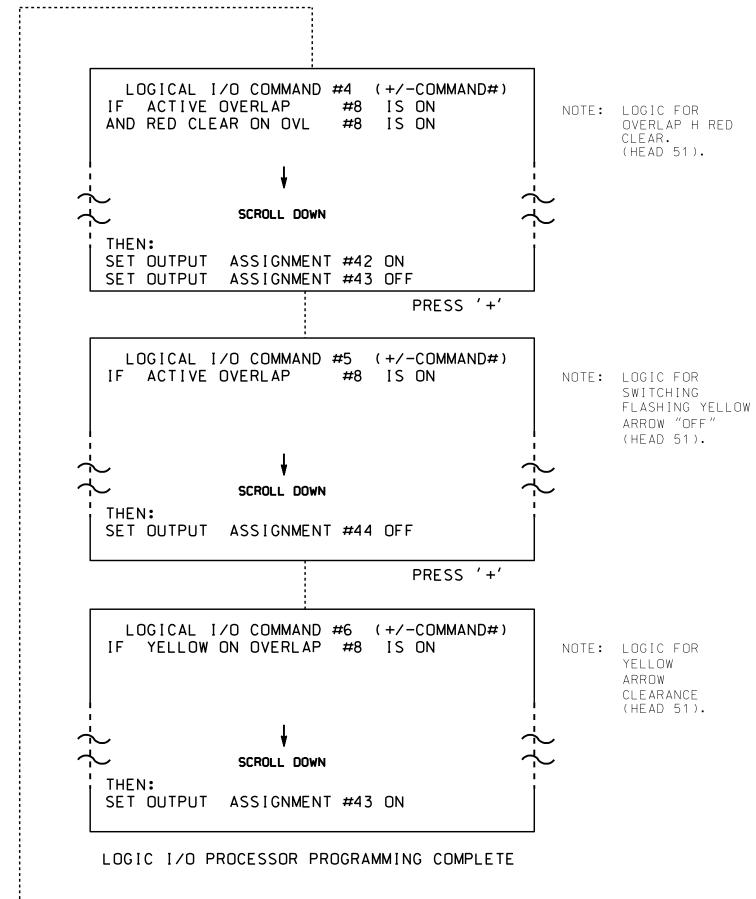

## LOGICAL I/O PROCESSOR PROGRAMMING DETAIL TO PRODUCE SPECIAL FYA-PPLT SIGNAL SEQUENCE

(program controller as shown below)

1. From Main Menu press '2' (Phase Control), Then '1' (Phase Control Functions). Scroll to the bottom of the menu and enable Act Logic Commands 1, 2, 3, 4, 5 and 6.

2. From Main Menu press '6' (Outputs), Then '3' (Logical I/O Processor).

## **OUTPUT REFERENCE SCHEDULE**

OUTPUT 42 = Overlap C Red OUTPUT 43 = Overlap C Yellow OUTPUT 44 = Overlap C Green OUTPUT 50 = Overlap A Red OUTPUT 51 = Overlap A Yellow OUTPUT 52 = Overlap A Green