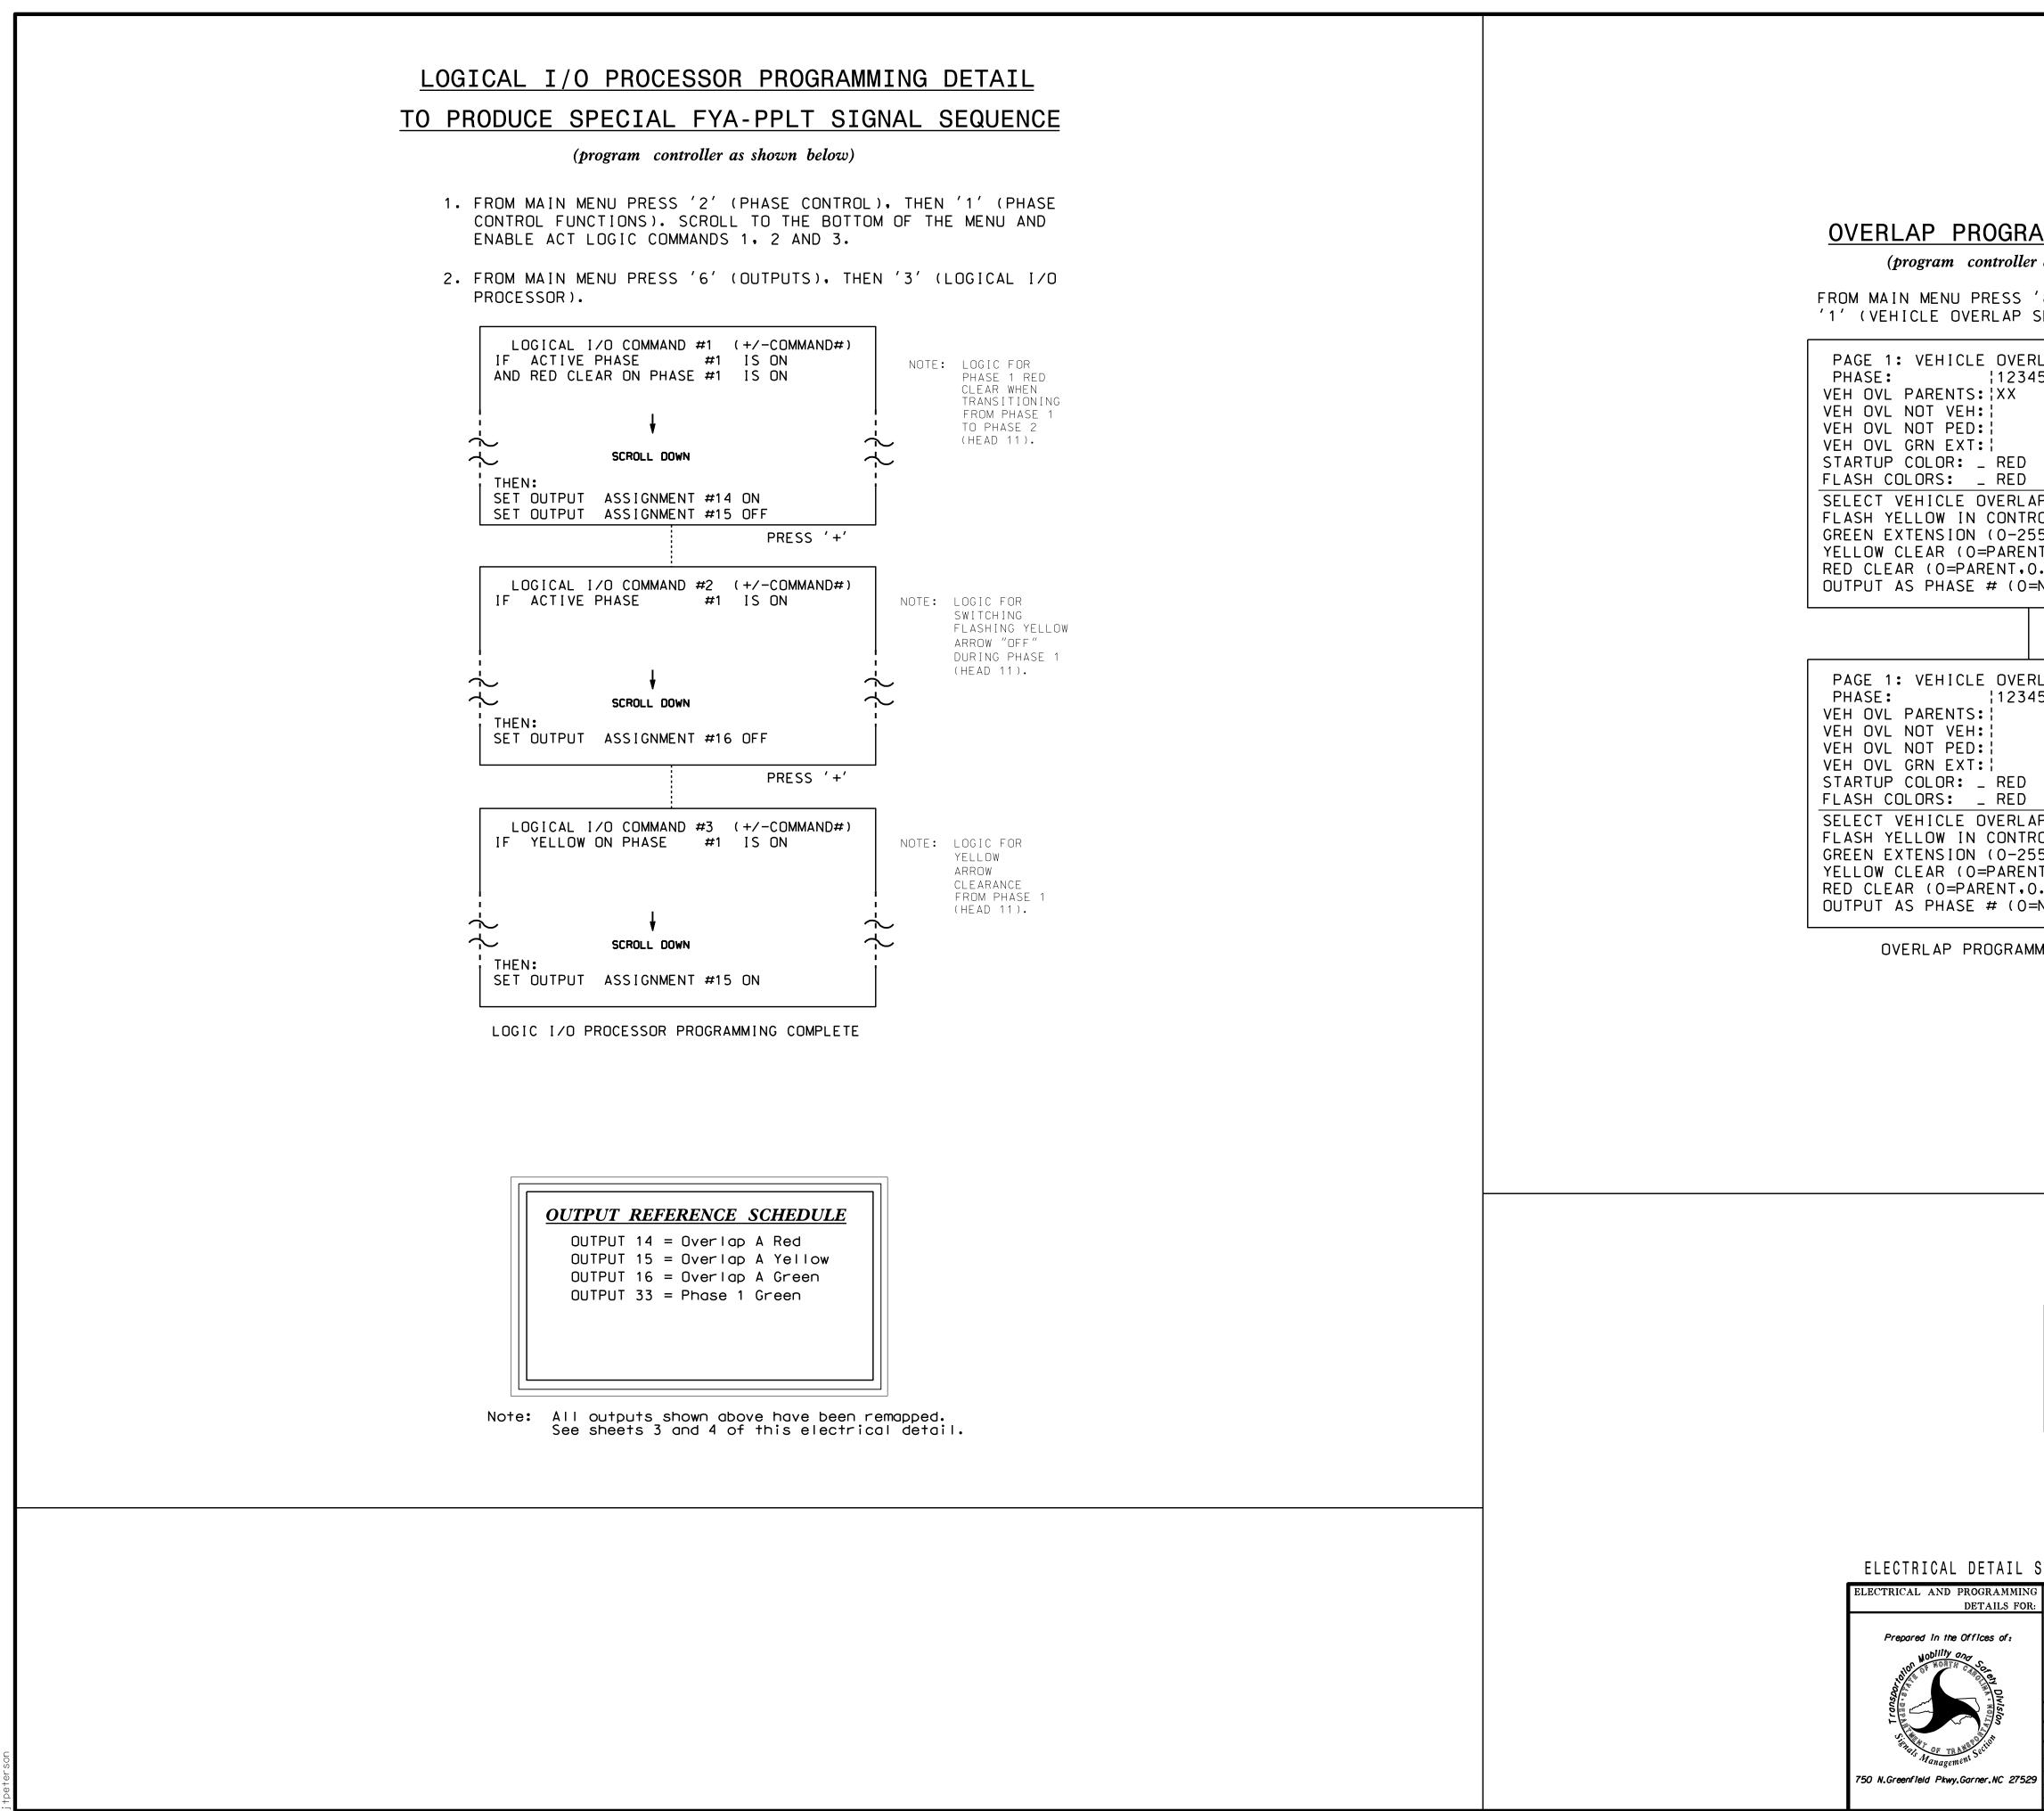

8-AUG-2016 09:16

08-AUG-2016 09:16 S:\*ITS&SU\*ITS Signals:

|                                                                                                 |                                                                                                            |                | PROJECT REFERENCE N                         | IO. SHEET NO.                |
|-------------------------------------------------------------------------------------------------|------------------------------------------------------------------------------------------------------------|----------------|---------------------------------------------|------------------------------|
|                                                                                                 |                                                                                                            |                | U-4715B                                     | Sig. 21.2                    |
|                                                                                                 |                                                                                                            |                |                                             |                              |
|                                                                                                 |                                                                                                            |                |                                             |                              |
|                                                                                                 |                                                                                                            |                |                                             |                              |
| RLAP PROGRA<br>(program controller                                                              | MMING DETAIL<br>as shown below)                                                                            |                |                                             |                              |
| MAIN MENU PRESS '<br>VEHICLE OVERLAP S                                                          | 8' (OVERLAPS), THEN<br>ETTINGS).                                                                           |                |                                             |                              |
| 1: VEHICLE OVERL<br>E:  12345<br>VL PARENTS: XX<br>VL NOT VEH: <br>VL NOT PED:                  | AP 'A' SETTINGS<br>678910111213141516                                                                      |                |                                             |                              |
| COLORS: _ RED<br>T VEHICLE OVERLAR<br>YELLOW IN CONTRO<br>EXTENSION (0-255<br>W CLEAR (0=PARENT | DLLER FLASH?Y<br>5 SEC)0<br>.3-25.5 SEC)0.0<br>1-25.5 SEC)0.0                                              | ← NOTICE GREEN | FLASH                                       |                              |
|                                                                                                 | PRESS '+' TWICE                                                                                            |                |                                             |                              |
| 1: VEHICLE OVERL<br>E:  12345<br>VL PARENTS: <br>VL NOT VEH:                                    | AP 'C' SETTINGS<br>5678910111213141516<br>X                                                                |                |                                             |                              |
|                                                                                                 | _ YELLOW _ GREEN<br>_ YELLOW X GREEN                                                                       | NOTICE GREEN   | FLASH                                       |                              |
| T VEHICLE OVERLAF<br>YELLOW IN CONTRO<br>EXTENSION (O-255<br>W CLEAR (O=PAREN1                  | P OPTIONS: (Y/N)<br>OLLER FLASH?Y<br>5 SEC)0<br>7,3-25.5 SEC)0.0<br>1-25.5 SEC)0.0                         |                |                                             |                              |
| OVERLAP PROGRAMM                                                                                |                                                                                                            |                |                                             |                              |
|                                                                                                 | THIS ELECTRICAL DETAI<br>THE SIGNAL DESIGN: 13<br>DESIGNED: December 20<br>SEALED: 8-05-16<br>REVISED: N/A | 8-0149         |                                             |                              |
|                                                                                                 | ·                                                                                                          |                |                                             |                              |
|                                                                                                 |                                                                                                            |                |                                             |                              |
| LECTRICAL DETAIL S                                                                              | HEET 2 OF 4                                                                                                |                | DOCUMENT NOT CONS                           |                              |
| ECTRICAL AND PROGRAMMING<br>DETAILS FOR:                                                        | US 70 (Tun                                                                                                 |                | SE                                          |                              |
| Prepared in the Offices of:                                                                     | at<br>SR 2838 (Porter<br>Citgo En<br>Division 13 Buncombe<br>PLAN DATE: May 2016 RE                        | trance         | SI SI                                       | ARO<br>SSIONAL<br>AL<br>5880 |
|                                                                                                 | ,                                                                                                          | EVIEWED BY:    | DATE DocuSigned by:                         | M. M. M.                     |
| N.Greenfield Pkwy.Garner.NC 27529                                                               |                                                                                                            |                | Keith M. Mins<br>2F807 <b>BIERGA</b> 37ADRE | 9/1/2016                     |