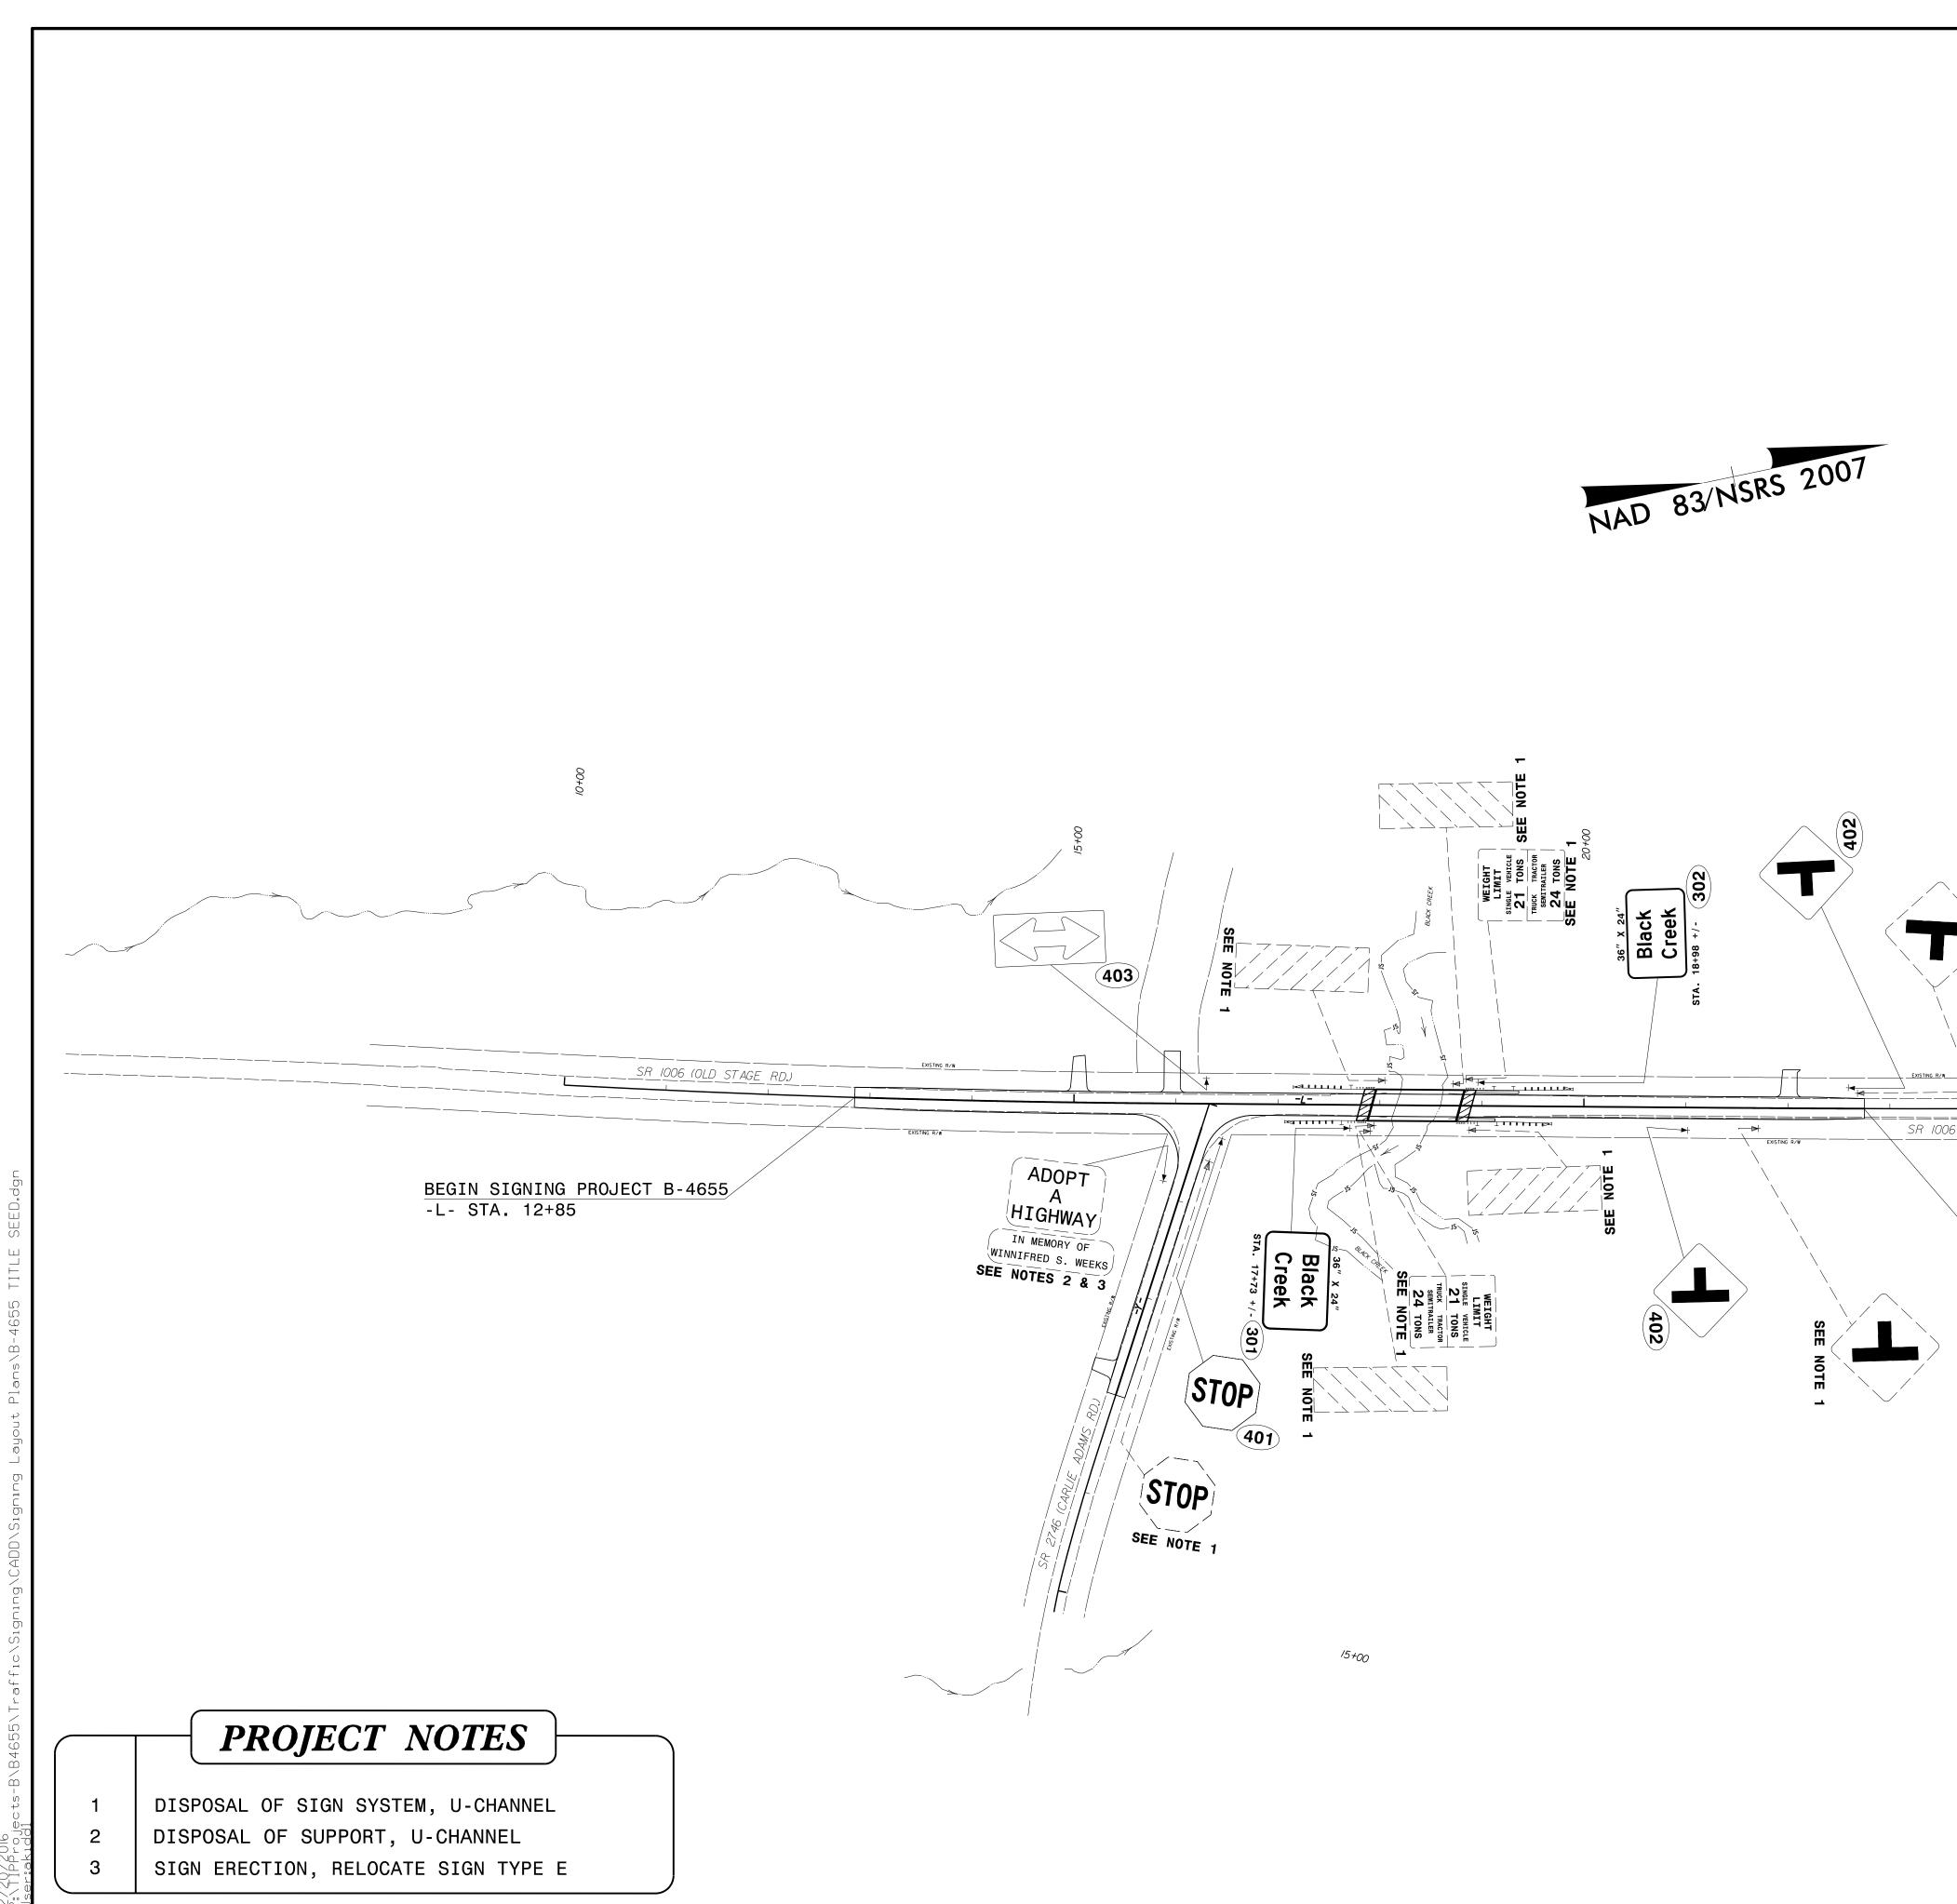

PROJECT REFERENCE NO. SHEET NO. SIGN-3 B-4655 DocuSigned by: APPROVED: Kenee Koach DATE: 12/20/2016 | 9:32 AM EST SEAL SEAL 024921 DOCUMENT NOT CONSIDERED FINAL UNLESS ALL SIGNATURES COMPLETED SR 1006 (OLD STAGE RD.)

END SIGNING PROJECT B-4655 -L- STA. 22+75

## SIGN DETAIL SHEET