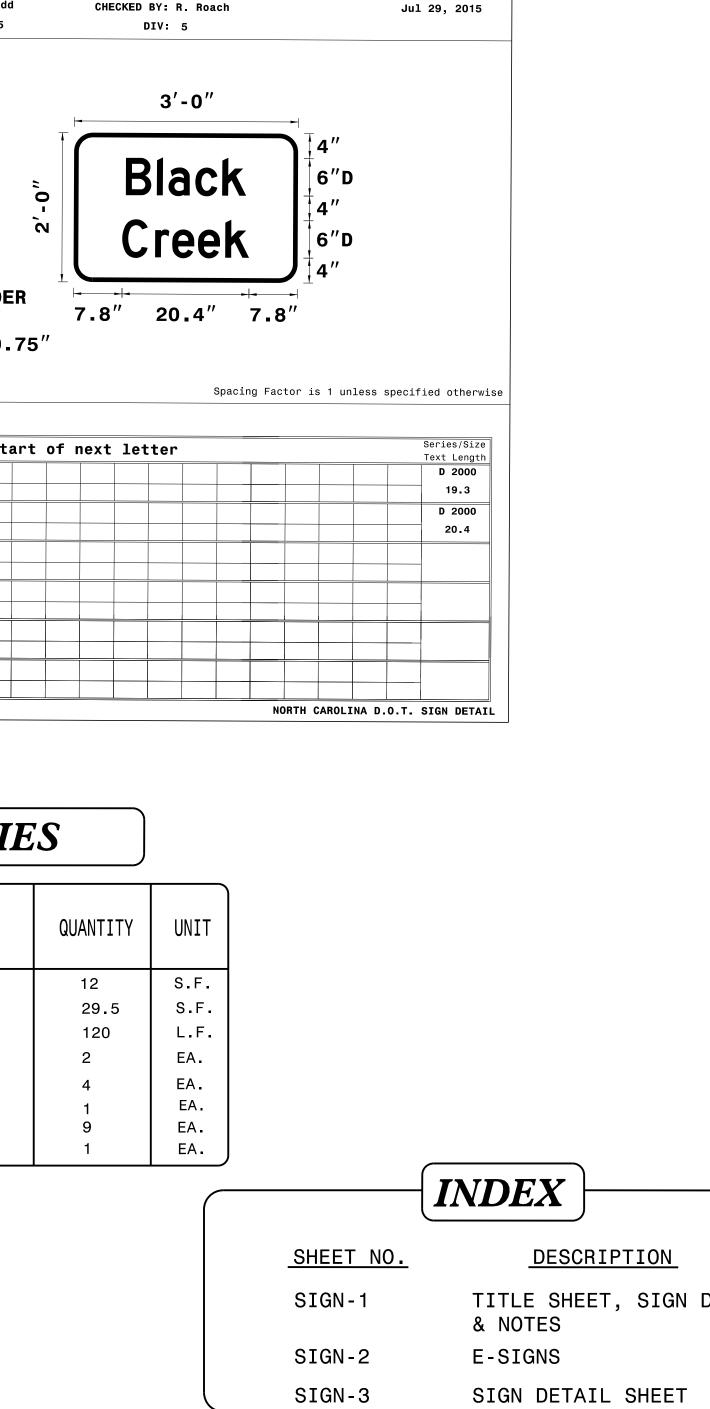

| S             |                                                                                                                                                                                                                                                                                                                                                                                                                                                                                                                                                                                                                                                                                                                                                                                                                                                                                                                                                               | NORTH CAROLINA<br>OF TRANSPORTATION                                                                                                                                                                                                                                                                                                                                                                                                                                                                                                                                                                                                                                                                                                                                                                                                                                                                                                                                                                                                                                                                                                                                                                                                                                                                                                                                                                                                                                                                                                                                                                                                                                                  | PROJECT REFERENCE NO.       SHEET NO.         B-4655       SIGN-1         DocuSigned by:       Kulk Koach         B3C6C6F7CF4640D       B3C6C6F7CF4640D         DATE:       12/20/2016   9:32 AM EST         SEAL       SEAL |
|---------------|---------------------------------------------------------------------------------------------------------------------------------------------------------------------------------------------------------------------------------------------------------------------------------------------------------------------------------------------------------------------------------------------------------------------------------------------------------------------------------------------------------------------------------------------------------------------------------------------------------------------------------------------------------------------------------------------------------------------------------------------------------------------------------------------------------------------------------------------------------------------------------------------------------------------------------------------------------------|--------------------------------------------------------------------------------------------------------------------------------------------------------------------------------------------------------------------------------------------------------------------------------------------------------------------------------------------------------------------------------------------------------------------------------------------------------------------------------------------------------------------------------------------------------------------------------------------------------------------------------------------------------------------------------------------------------------------------------------------------------------------------------------------------------------------------------------------------------------------------------------------------------------------------------------------------------------------------------------------------------------------------------------------------------------------------------------------------------------------------------------------------------------------------------------------------------------------------------------------------------------------------------------------------------------------------------------------------------------------------------------------------------------------------------------------------------------------------------------------------------------------------------------------------------------------------------------------------------------------------------------------------------------------------------------|------------------------------------------------------------------------------------------------------------------------------------------------------------------------------------------------------------------------------|
| 65.           | SIGNI                                                                                                                                                                                                                                                                                                                                                                                                                                                                                                                                                                                                                                                                                                                                                                                                                                                                                                                                                         | NG PLAN                                                                                                                                                                                                                                                                                                                                                                                                                                                                                                                                                                                                                                                                                                                                                                                                                                                                                                                                                                                                                                                                                                                                                                                                                                                                                                                                                                                                                                                                                                                                                                                                                                                                              | SEAL<br>024921                                                                                                                                                                                                               |
| 4             | WAKE                                                                                                                                                                                                                                                                                                                                                                                                                                                                                                                                                                                                                                                                                                                                                                                                                                                                                                                                                          | COUNTY                                                                                                                                                                                                                                                                                                                                                                                                                                                                                                                                                                                                                                                                                                                                                                                                                                                                                                                                                                                                                                                                                                                                                                                                                                                                                                                                                                                                                                                                                                                                                                                                                                                                               | PRINT B. ROACTING                                                                                                                                                                                                            |
|               | LOCATION: BRIDGE NO.<br>ON SR 1006                                                                                                                                                                                                                                                                                                                                                                                                                                                                                                                                                                                                                                                                                                                                                                                                                                                                                                                            | DOCUMENT NOT CONSIDERED FINAL<br>UNLESS ALL SIGNATURES COMPLETED                                                                                                                                                                                                                                                                                                                                                                                                                                                                                                                                                                                                                                                                                                                                                                                                                                                                                                                                                                                                                                                                                                                                                                                                                                                                                                                                                                                                                                                                                                                                                                                                                     |                                                                                                                                                                                                                              |
| T.I.I         |                                                                                                                                                                                                                                                                                                                                                                                                                                                                                                                                                                                                                                                                                                                                                                                                                                                                                                                                                               | SIGN NUMBER: 301, 302       BACKG COLOR: Green         TYPE: D       COPY COLOR: White         QUANTITY: 2       SYMBOL       X       Y       WID       HT         SIGN WIDTH: 3'-0"       SYMBOL       Y       WID       HT       DESIGN BY: A. Kidd       CHECKED BY: R. Roach       J         SIGN WIDTH: 3'-0"       SYMBOL       Y       WID       HT       DIV: 5       DIV: 5         TOTAL AREA: 6.0 Sq.Ft.       DIVE: FLUSH       DIVE: FLUSH       DIVE: FLUSH       DIVE: FLUSH       DIVE: FLUSH                                                                                                                                                                                                                                                                                                                                                                                                                                                                                                                                                                                                                                                                                                                                                                                                                                                                                                                                                                                                                                                                                                                                                                        | Jul 29, 2015                                                                                                                                                                                                                 |
| 2203876       | <ul> <li>GENERAL NOTES</li> <li>SIGNS FURNISHED BY CONTRACTOR</li> <li>ALL TYPE 'D' SIGNS SHALL BE MOUNTED ON TWO U-CHANNEL POSTS UNLESS<br/>OTHERWISE INDICATED ON THE PLANS.</li> <li>IF REMOVAL OR RELOCATION OF SIGNS ON PRIVATE STREET (NON-STATE<br/>MAINTAINED) IS REQUIRED DUE TO CONSTRUCTION, THE CONTRACTOR<br/>SHALL INFORM THE ENGINEER. THE WORK WILL BE COMPLETED BY OTHERS.</li> <li>WHEN NOT STATIONED OR DIMENSIONED ON PLANS, ALL 'E' AND 'F' SIGNS<br/>SHALL BE FIELD LOCATED BY THE ENGINEER</li> <li>ALL EXISTING SIGNS ON "U" CHANNEL POST WITHIN THE PROJECT LIMITS SHALL BE<br/>REMOVED AND DISPOSED OF UNLESS OTHERWISE NOTED ON PLANS.</li> <li>WHEN EXISTING SIGNS ARE REMOVED AND INSTALLED ON NEW SUPPORTS,<br/>THE RE-ERECTION SHALL IMMEDIATELY FOLLOW THE REMOVAL.</li> <li>THE BACKGROUND FOR TYPE E &amp; F SIGNS SHALL BE TYPE C REFLECTIVE SHEETING.</li> <li>SEE ROADWAY PLANS FOR GUARD/GUIDE RAIL DETAILS.</li> </ul> | No. 2 Letter PosiTions       MAT'L: 0.125" (3.2 m) ALLMETHUM         Use NOTEs: 1,2       BORDER To a Cohored black;         1. Leggend and border (creat thiss that are colored black);       2. Background shall be Grade C reflective sheeting.         2. Background shall be Grade C reflective sheeting.       BORDER R=3" T.8" 20.4" T.8"         LETTER POSITIONS       Letter spacings are to start of next letter         Integrating and border (creat shift of a colored black);       Description of a colored black;         1. Leggend and border (creat shift of a colored black);       2. Background shall be Grade C reflective sheeting.         2. Background shall be Grade C reflective sheeting.       BORDER R=3" T.8" 20.4" T.8"         Spacing Factor is 1 unless age:       TH=0.75"         Spacing Factor is 1 unless age:       Spacing Factor is 1 unless age:         Uterter Positions       Letter spacings are to start of next letter         0. C r e e K       0. D for the form of the form | Series/Size       Text Length       D 2000       19.3       D 2000       20.4                                                                                                                                                |
| <b>FRACT:</b> | THE FOLLOWING ROADWAY STANDARDS AS APPEAR IN "ROADWAY STANDARD DRAWINGS" -         PROJECT SERVICES UNIT - N.C. DEPARTMENT OF TRANSPORTATION - RALEIGH, N.C.,         DATED JANUARY 2012 ARE APPLICABLE TO THIS PROJECT AND BY REFERENCE HEREBY ARE         CONSIDERED A PART OF THESE PLANS:         STD. NO.       IIILE         904.10       ORIENTATION OF GROUND MOUNTED SIGNS         904.50       MOUNTING OF TYPE 'D', 'E' AND 'F' SIGNS ON 'U' CHANNEL POSTS                                                                                                                                                                                                                                                                                                                                                                                                                                                                                         | SUMMARY OF QUANTITIESITEM NO.ITEM DESCRIPTIONQUANTITYUNITDESC.SECT.ITEM DESCRIPTIONQUANTITYUNIT402500000901CONTRACTOR FURNISHED, TYPE D SIGN12S.F.402500000901CONTRACTOR FURNISHED, TYPE E SIGN29.5S.F.407200000903SUPPORTS, 3 LB STEEL U-CHANNEL120L.F.409600000904SIGN ERECTION, TYPE D2EA.410200000904SIGN ERECTION, TYPE E4EA.4116100000904SIGN ERECTION, RELOCATE SIGN TYPE E (GROUND MOUNTED)1EA.4116100000904SIGN ERECTION, RELOCATE SIGN TYPE E (GROUND MOUNTED)1EA.                                                                                                                                                                                                                                                                                                                                                                                                                                                                                                                                                                                                                                                                                                                                                                                                                                                                                                                                                                                                                                                                                                                                                                                                         |                                                                                                                                                                                                                              |
| CONI          | PLAN PREPARED BY: N.C.D.O.T. SIGNING AND DELINEATION UNIT         R. B. ROACH, PE       SIGNING & DELINEATION REGIONAL ENGINEER         A. N. KIDD       SIGNING & DELINEATION PROJECT DESIGN ENGINEER                                                                                                                                                                                                                                                                                                                                                                                                                                                                                                                                                                                                                                                                                                                                                        | 4155000000     907     DISPOSAL OF SIGN SYSTEM, U-CHANNEL     9     EA.       4192000000     907     DISPOSAL OF SUPPORT, U-CHANNEL     1     EA.       SHEET NO.     SIGN-1     SIGN-2                                                                                                                                                                                                                                                                                                                                                                                                                                                                                                                                                                                                                                                                                                                                                                                                                                                                                                                                                                                                                                                                                                                                                                                                                                                                                                                                                                                                                                                                                              | <b>INDEX</b><br><u>DESCRIPTION</u><br>TITLE SHEET, SIGN DESIGN,<br>& NOTES<br>E-SIGNS                                                                                                                                        |