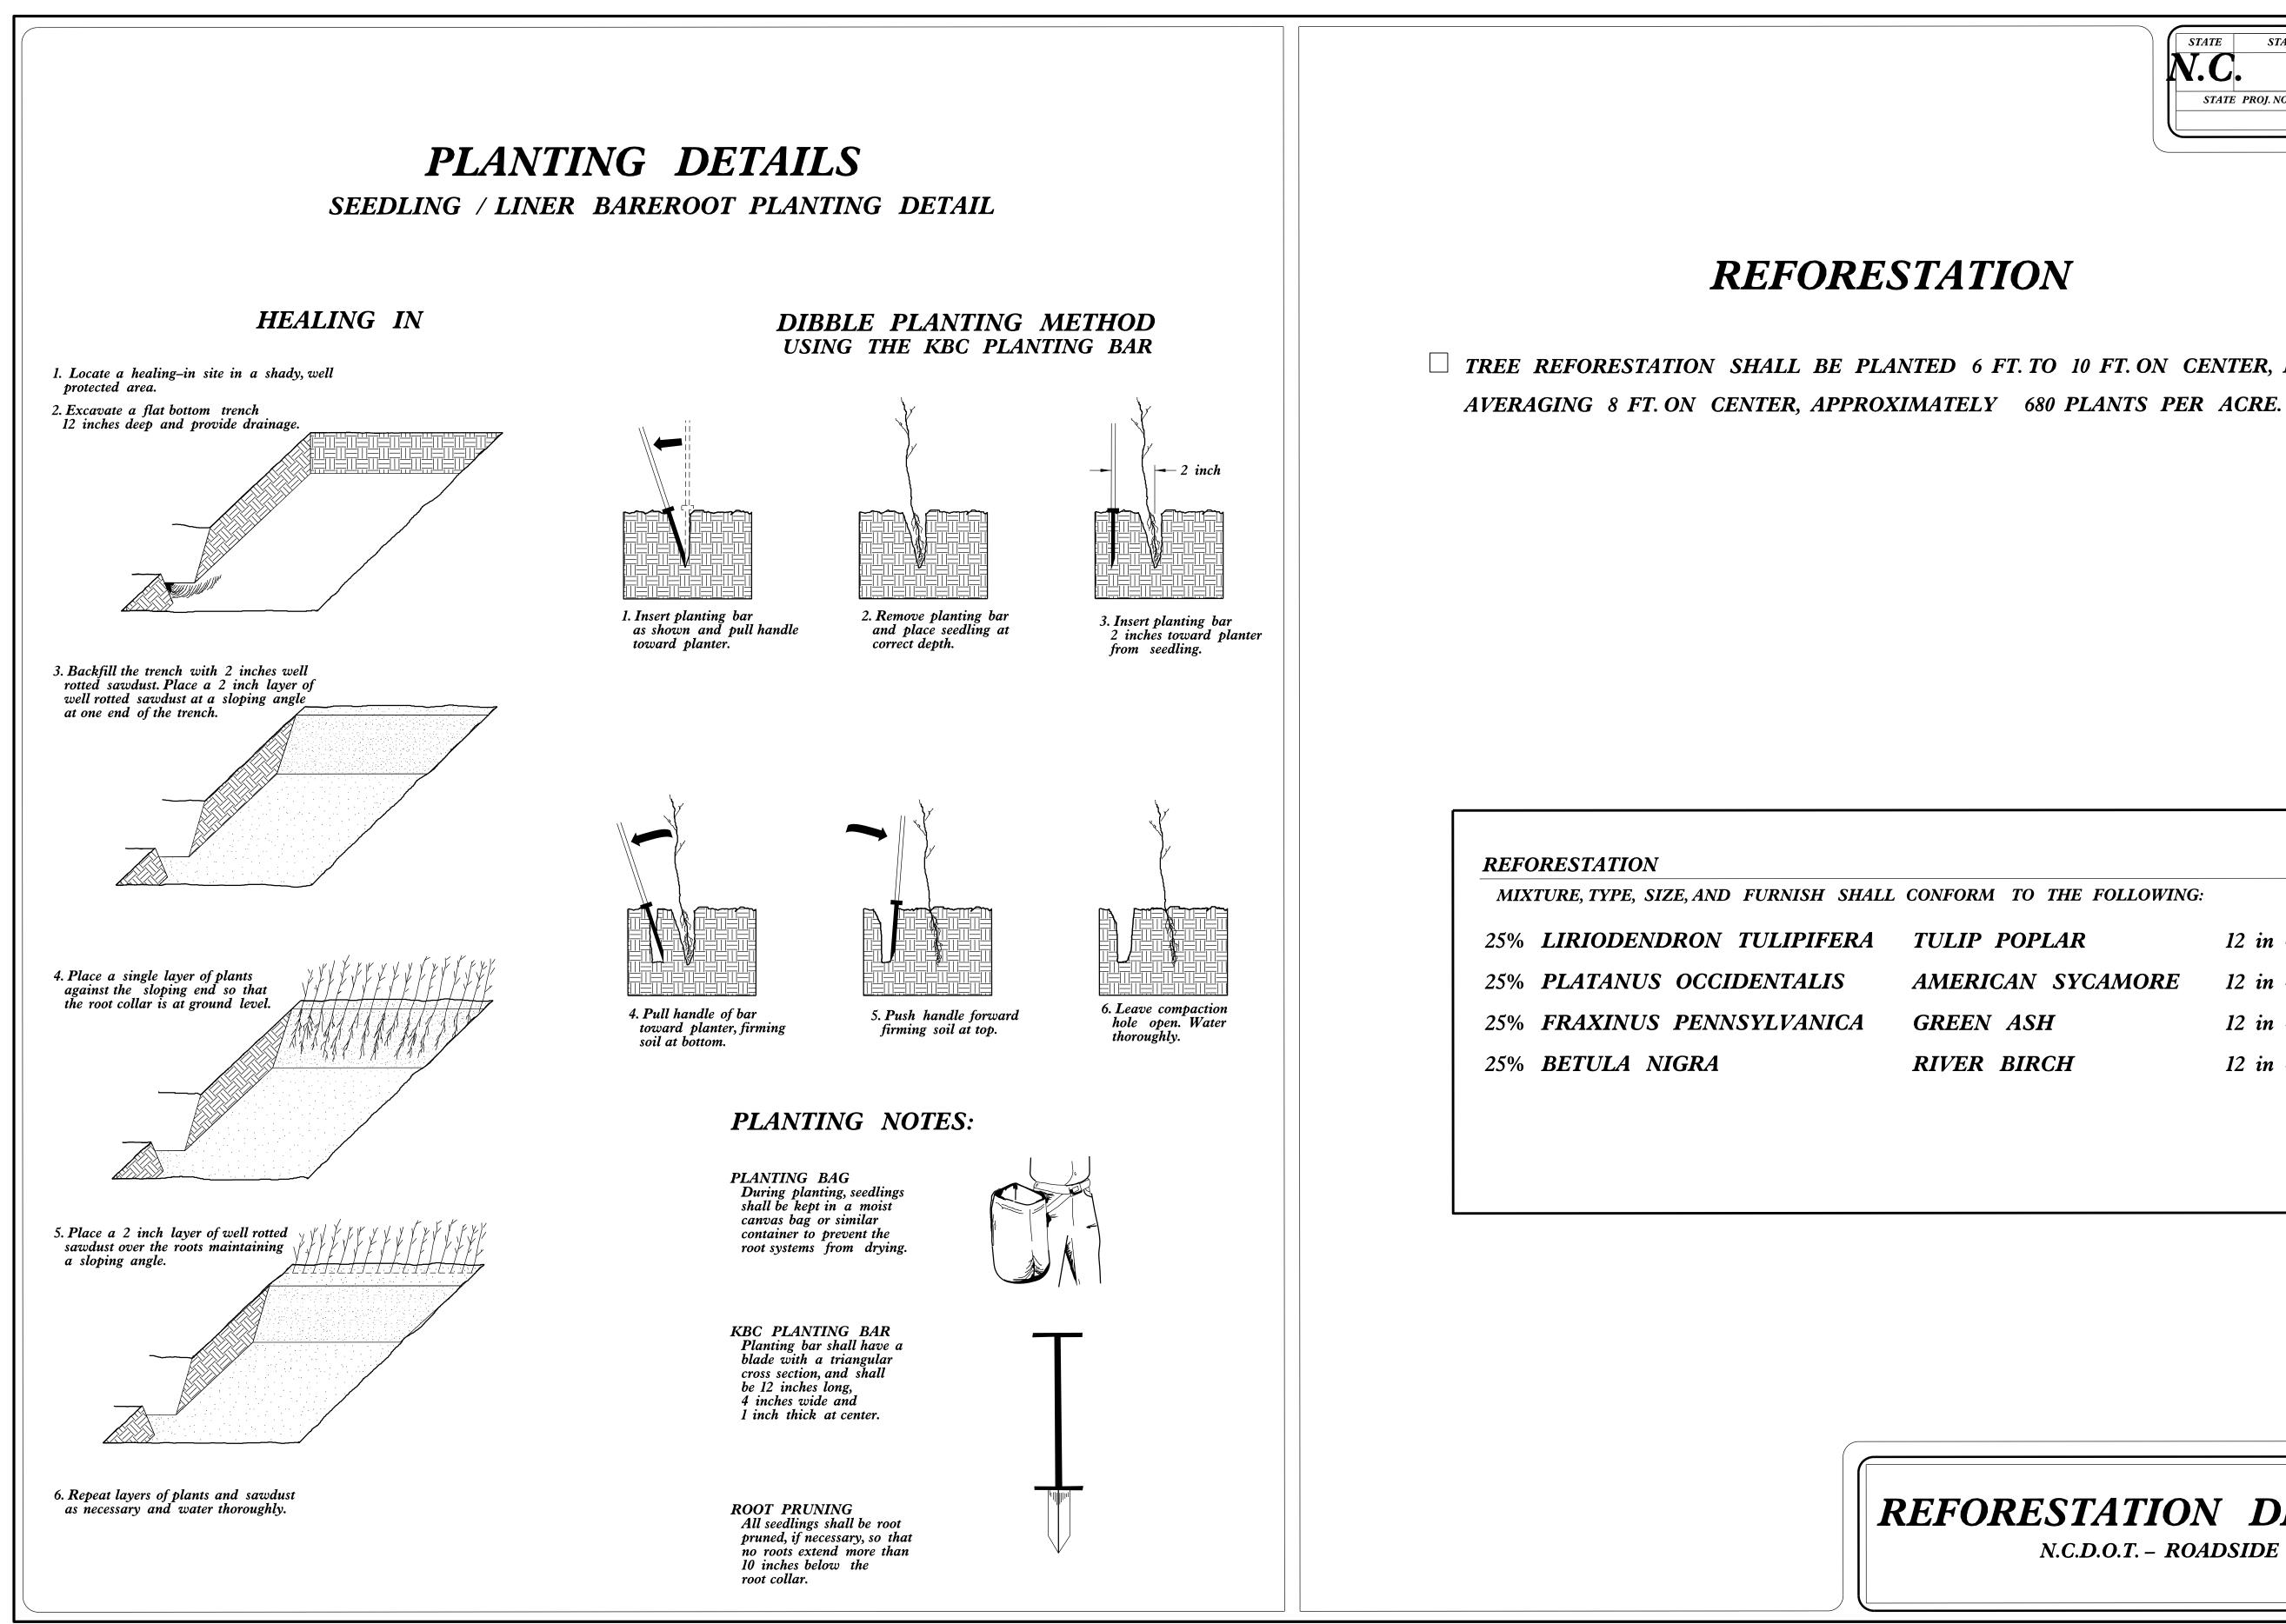

## **REFORESTATION**

□ TREE REFORESTATION SHALL BE PLANTED 6 FT. TO 10 FT. ON CENTER, RANDOM SPACING,

| LL C | ONFORM TO  | THE FOLLOWING: |      |              |      |    |    |
|------|------------|----------------|------|--------------|------|----|----|
| 1    | TULIP POP. | LAR            | 12 i | i <b>n</b> – | - 18 | in | BR |
| Ł    | AMERICAN   | SYCAMORE       | 12 i | i <b>n</b> – | - 18 | in | BR |
| (    | GREEN ASI  | H              | 12 i | i <b>n</b> – | - 18 | in | BR |
| 1    | RIVER BIR  | CH             | 12 i | in –         | - 18 | in | BR |