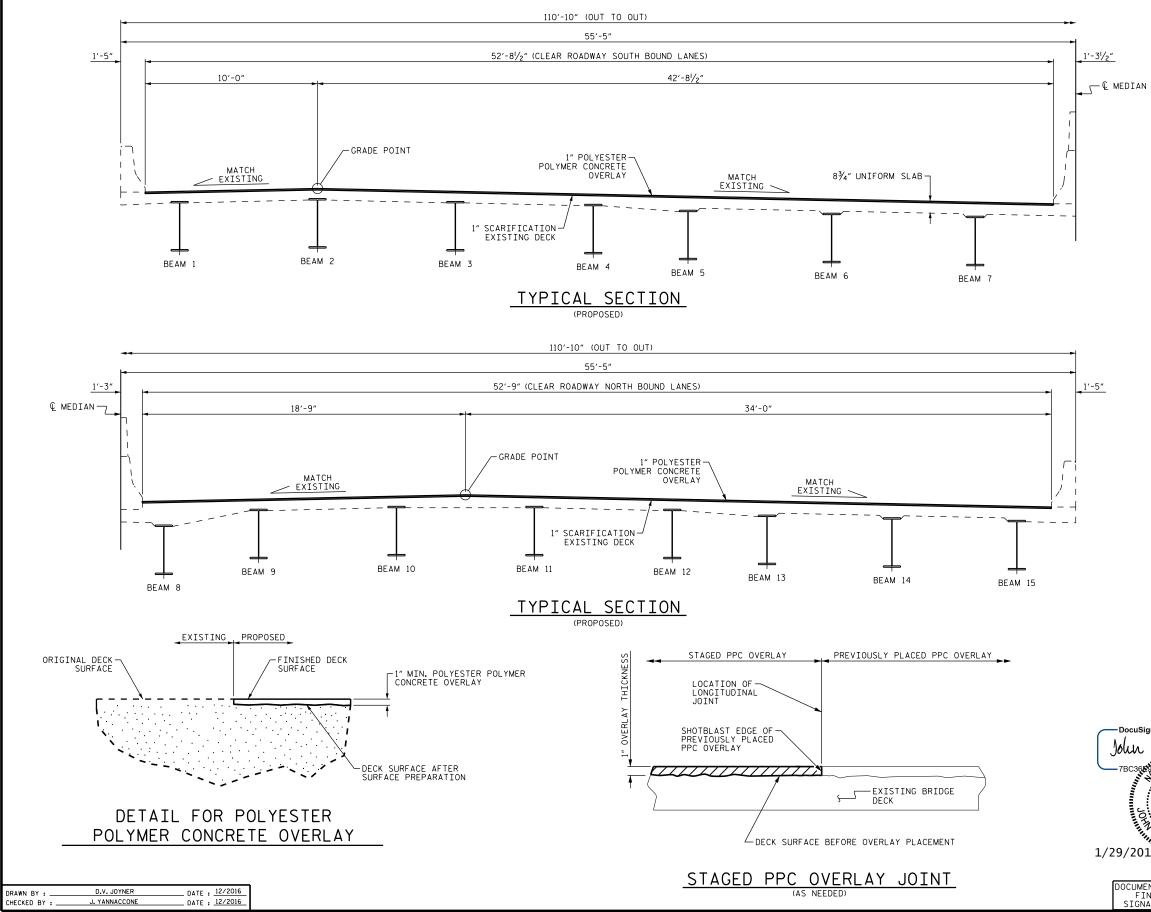

29-JAN-2017 17:28 R:\Structures\FinalDrawings\590143\I-5894\_SMU\_TS\_350143.DGN

+

+

SEE TRANSPORTATION MANAGEMENT PLANS FOR LANE WIDTHS, SEQUENCING AND OTHER TRAFFIC CONTROL MEASURES FOR STAGING OF OVERLAY SURFACE PREPARATION AND POLYESTER POLYMER CONCRETE PLACEMENT.

|                                                                                                | PROJEC                                                                                                                   | GAST  |                | N   | <u>-5894</u><br><b>C0</b><br>143 | 1<br>UNTY                    |
|------------------------------------------------------------------------------------------------|--------------------------------------------------------------------------------------------------------------------------|-------|----------------|-----|----------------------------------|------------------------------|
| JSigned by:<br>A L JANNALLON<br>SCOLESSION<br>SEAL<br>32492<br>MONECO<br>YANNA<br>YANNA<br>OIT | C STATE OF NORTH CAROLINA<br>DEPARTMENT OF TRANSPORTATION<br>RALEIGH<br>TYPICAL SECTION<br>AND<br>PPC OVERLAY<br>DETAILS |       |                |     |                                  |                              |
|                                                                                                | REVISIONS                                                                                                                |       |                |     |                                  | SHEET NO.                    |
| MENT NOT CONSIDERED<br>FINAL UNLESS ALL<br>GNATURES COMPLETED                                  | №. вү:<br>1<br>22                                                                                                        | DATE: | ™.<br>33<br>43 | BY: | DATE:                            | S-4<br>TOTAL<br>SHEETS<br>27 |