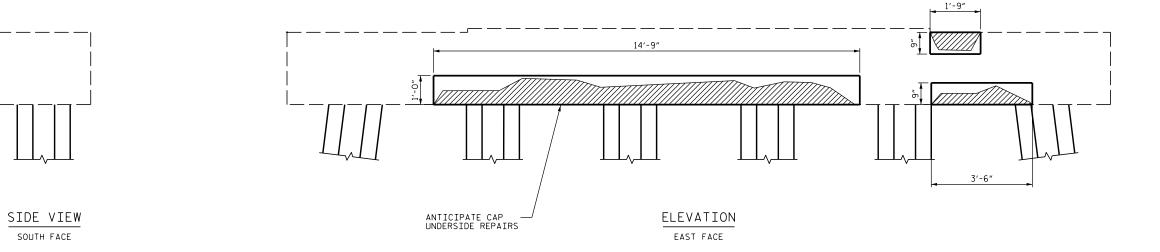

+

+

SUBSTRUCTURE SPALL/DELAMINATION

PROPOSED REPAIR AREAS

DATE : 07-16 DATE : 07-16 T.S.CHILDRESS DRAWN BY : \_\_\_\_ 
 CHECKED BY :
 S. L. CULLUM
 DATE :
 07-16

 DESIGN ENGINEER OF RECORD:
 S. L. CULLUM
 DATE :
 07-16