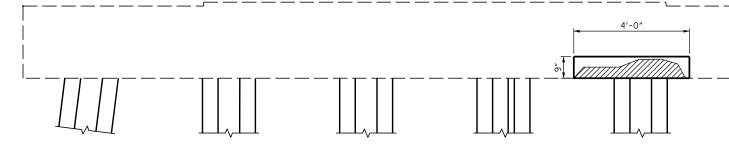

+

+

SUBSTRUCTURE SPALL/DELAMINATION

PROPOSED REPAIR AREAS

DATE : 07-16 DATE : 07-16 T.S.CHILDRESS DRAWN BY : \_\_\_\_ 
 CHECKED BY :
 S. L. CULLUM
 DATE :
 07-16

 DESIGN ENGINEER OF RECORD:
 S. L. CULLUM
 DATE :
 07-16