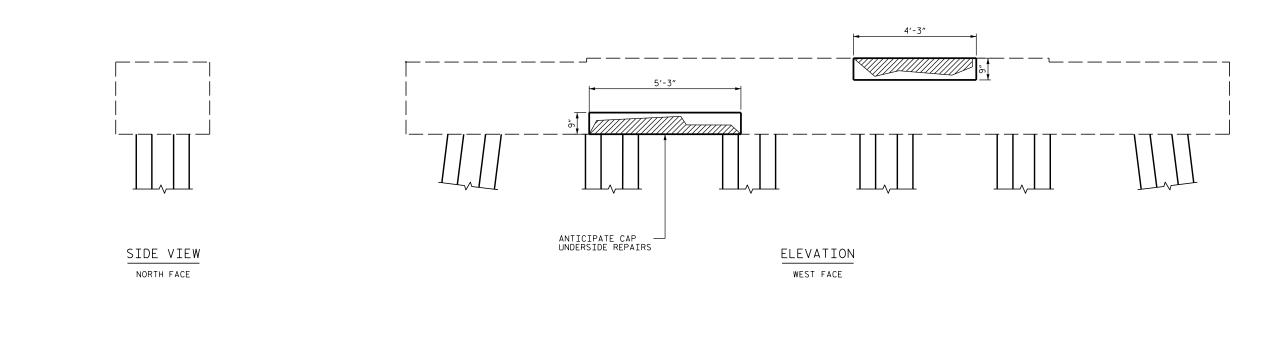

DocuSign Envelope ID: B67A0107-9673-4F97-9849-1482CB8C4D66

SIDE VIEW SOUTH FACE

ELEVATION EAST FACE

+

+

PROPOSED REPAIR AREAS

SUBSTRUCTURE SPALL/DELAMINATION

| DocuSigned by:<br>Sanuel Cullum          | STATION: BRIDGE NO. 16                                             |
|------------------------------------------|--------------------------------------------------------------------|
| 19C97095C75A467                          | STATE OF NORTH CAROLINA<br>DEPARTMENT OF TRANSPORTATION<br>RALEIGH |
| SEAL<br>043571<br>12/11/2/11/16          | SUBSTRUCTURE CONC.<br>REPAIR - BENT 224                            |
| 12/13/2010                               | REVISIONS SHEET NO.                                                |
| DOCUMENT NOT CONSIDERED                  | NO. BY: DATE: NO. BY: DATE: S-243                                  |
| FINAL UNLESS ALL<br>SIGNATURES COMPLETED | 1 3 Intra Sheets                                                   |
|                                          |                                                                    |