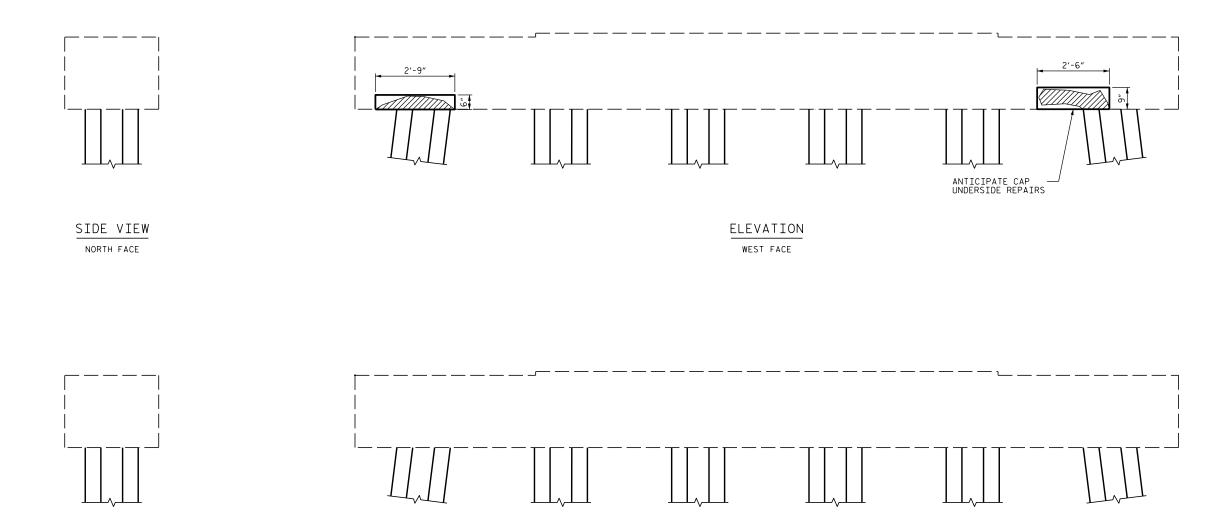

DocuSign Envelope ID: B67A0107-9673-4F97-9849-1482CB8C4D66

SIDE VIEW SOUTH FACE

ELEVATION EAST FACE

+

+

SUBSTRUCTURE SPALL/DELAMINATION

PROPOSED REPAIR AREAS

| 19C97095C75A467         | STATE OF NORTH CAPOLINA<br>DEPARTMENT OF TRANSPORTATION<br>RALEICH<br>SUBSTRUCTURE CONC.<br>REPAIR - BENT 199<br>REVISIONS |     |       |     |     |       |                 |
|-------------------------|----------------------------------------------------------------------------------------------------------------------------|-----|-------|-----|-----|-------|-----------------|
| 12/13/2016              |                                                                                                                            |     |       |     |     |       |                 |
| 12/13/2010              |                                                                                                                            |     |       |     |     |       |                 |
| DOCUMENT NOT CONSIDERED | NO.                                                                                                                        | BY: | DATE: | NO. | BY: | DATE: | S-218           |
| FINAL UNLESS ALL        | 1                                                                                                                          |     |       | 3   |     |       | TOTAL<br>SHEETS |
| SIGNATURES COMPLETED    | 2                                                                                                                          |     |       | 4   |     |       |                 |