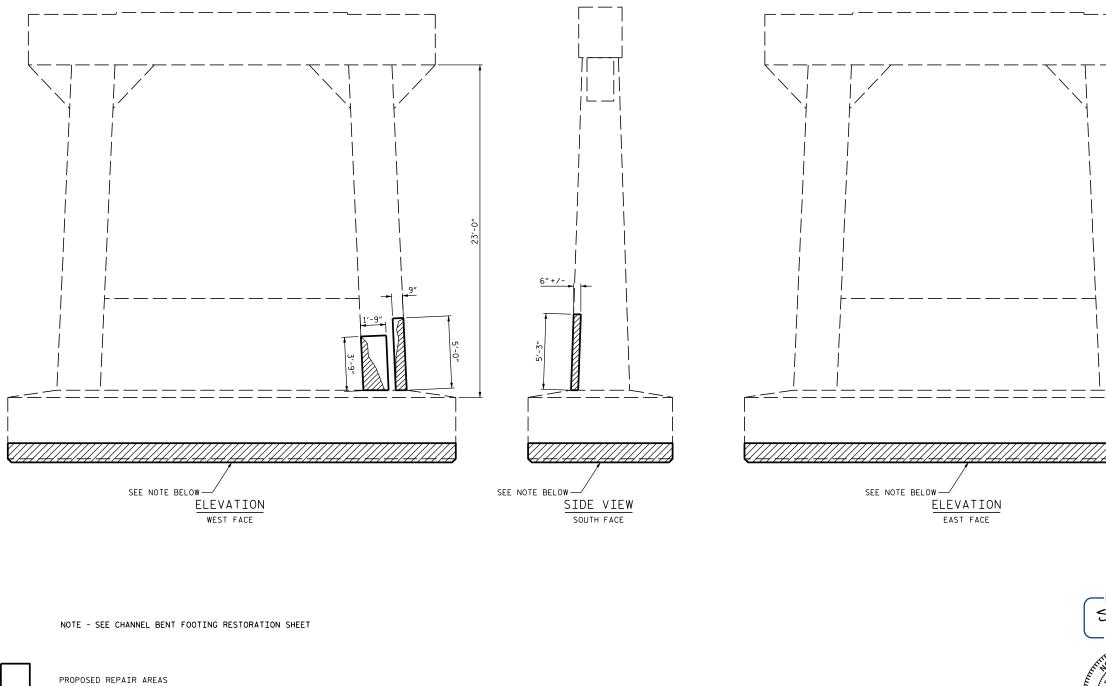

+

+

SUBSTRUCTURE SPALL/DELAMINATION

|                                                                     | SEE NOTE BELOW                                                                                                                                                                                                                                          |
|---------------------------------------------------------------------|---------------------------------------------------------------------------------------------------------------------------------------------------------------------------------------------------------------------------------------------------------|
|                                                                     | PROJECT NO. <u>B-5937</u><br><u>CURRITUCK/DARE</u> county<br>station: BRIDGE NO.16                                                                                                                                                                      |
| 19C97095C75A467                                                     | STATE OF NORTH CAROLINA<br>DEPARTMENT OF TRANSPORTATION<br>RALEIGH                                                                                                                                                                                      |
| 12/13/2016                                                          | SUBSTRUCTURE CONC.<br>REPAIR - BENT 174                                                                                                                                                                                                                 |
| DOCUMENT NOT CONSIDERED<br>FINAL UNLESS ALL<br>SIGNATURES COMPLETED | REVISIONS SHEET NO.   NO. BY: DATE: NO. BY: DATE: S-193   1 3 - - - - - - - - 1074/L   2 4J - - - - - - - - - - - - - - - - - - - - - - - - - - - - - - - - - - - - - - - - - - - - - - - - - - - - - - - - - - - - - - - - - - - - - - - - - - - - - - |