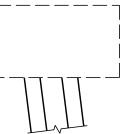

SIDE VIEW SOUTH FACE

ELEVATION EAST FACE

+

PROPOSED REPAIR AREAS

SUBSTRUCTURE SPALL/DELAMINATION

| DocuSigned by:<br>Samuel Cullun          | STATI                                                              | 0n:_B | RIDG    | E NO. | 16              |
|------------------------------------------|--------------------------------------------------------------------|-------|---------|-------|-----------------|
| 19C97095C75A467                          | STATE OF NORTH CAROLINA<br>DEPARTMENT OF TRANSPORTATION<br>RALEICH |       |         |       |                 |
| SEAL<br>OVER L. CULTUR                   | SUBSTRUCTURE CONC.<br>REPAIR - BENT 171                            |       |         |       |                 |
| 12/13/2016                               | REVISIONS SHEET NO.                                                |       |         |       |                 |
| DOCUMENT NOT CONSIDERED                  | NO. BY:                                                            | DATE: | NO. BY: | DATE: | S-190           |
| FINAL UNLESS ALL<br>SIGNATURES COMPLETED | 1<br>2                                                             |       | 3<br>4  |       | TOTAL<br>SHEETS |
|                                          |                                                                    |       |         |       |                 |