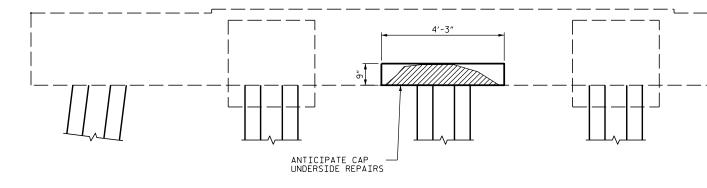

SIDE VIEW SOUTH FACE

ELEVATION EAST FACE

+

PROPOSED REPAIR AREAS

SUBSTRUCTURE SPALL/DELAMINATION

| DocuSigned by:<br>Samuel Cullun          | STATI                                                              | 0n:_B | RIDG    | E NO. | 16              |
|------------------------------------------|--------------------------------------------------------------------|-------|---------|-------|-----------------|
| 19C97095C75A467                          | STATE OF NORTH CAROLINA<br>DEPARTMENT OF TRANSPORTATION<br>RALEICH |       |         |       |                 |
| SEAL<br>OVER L. CULTUR                   | SUBSTRUCTURE CONC.<br>REPAIR - BENT 171                            |       |         |       |                 |
| 12/13/2016                               | REVISIONS SHEET NO.                                                |       |         |       |                 |
| DOCUMENT NOT CONSIDERED                  | NO. BY:                                                            | DATE: | NO. BY: | DATE: | S-190           |
| FINAL UNLESS ALL<br>SIGNATURES COMPLETED | 1<br>2                                                             |       | 3<br>4  |       | TOTAL<br>SHEETS |
|                                          |                                                                    |       |         |       |                 |