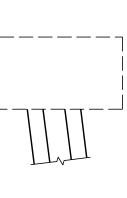

SIDE VIEW SOUTH FACE

ELEVATION EAST FACE

+

PROPOSED REPAIR AREAS

SUBSTRUCTURE SPALL/DELAMINATION

| DocuSigned by:<br>Samuel Cullun          | STATI                                                              | 0n:_B | RIDG    | E NO. | 16              |
|------------------------------------------|--------------------------------------------------------------------|-------|---------|-------|-----------------|
| 19C97095C75A467                          | STATE OF NORTH CAROLINA<br>DEPARTMENT OF TRANSPORTATION<br>RALEICH |       |         |       |                 |
| SEAL<br>OVER L. CULTUR                   | SUBSTRUCTURE CONC.<br>REPAIR - BENT 171                            |       |         |       |                 |
| 12/13/2016                               | REVISIONS SHEET NO.                                                |       |         |       |                 |
| DOCUMENT NOT CONSIDERED                  | NO. BY:                                                            | DATE: | NO. BY: | DATE: | S-190           |
| FINAL UNLESS ALL<br>SIGNATURES COMPLETED | 1<br>2                                                             |       | 3<br>4  |       | TOTAL<br>SHEETS |
|                                          |                                                                    |       |         |       |                 |