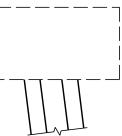

SIDE VIEW NORTH FACE

ELEVATION WEST FACE

SIDE VIEW SOUTH FACE

ELEVATION EAST FACE

+

PROPOSED REPAIR AREAS

SUBSTRUCTURE SPALL/DELAMINATION

| DocuSigned by:<br>Sanuel Cullun          | STATION: BRIDGE NO.16                                              |
|------------------------------------------|--------------------------------------------------------------------|
| 19C97095C75A467                          | STATE OF NORTH CAROLINA<br>DEPARTMENT OF TRANSPORTATION<br>RALEICH |
| SEAL<br>043571                           | SUBSTRUCTURE CONC.<br>REPAIR - BENT 165                            |
| 12/13/2016                               | REVISIONS SHEET NO                                                 |
| DOCUMENT NOT CONSIDERED                  | NO. BY: DATE: NO. BY: DATE: S-184                                  |
| FINAL UNLESS ALL<br>SIGNATURES COMPLETED | 1 3 TOTAL<br>2 4                                                   |