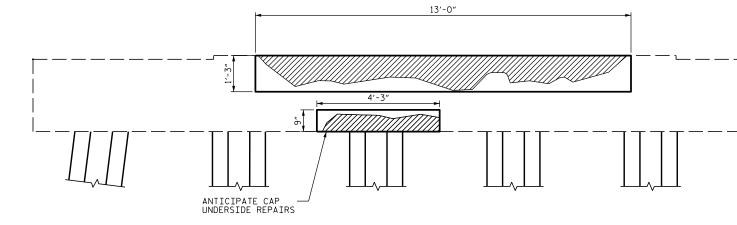

SIDE VIEW NORTH FACE

ELEVATION WEST FACE

SIDE VIEW SOUTH FACE

ELEVATION EAST FACE

+

PROPOSED REPAIR AREAS

SUBSTRUCTURE SPALL/DELAMINATION

| DocuSigned by:<br>Sanuel Cullun          | STATION: BRIDGE NO.16                                              |
|------------------------------------------|--------------------------------------------------------------------|
| 19C97095C75A467                          | STATE OF NORTH CAROLINA<br>DEPARTMENT OF TRANSPORTATION<br>RALEICH |
| SEAL<br>043571                           | SUBSTRUCTURE CONC.<br>REPAIR - BENT 165                            |
| 12/13/2016                               | REVISIONS SHEET NO                                                 |
| DOCUMENT NOT CONSIDERED                  | NO. BY: DATE: NO. BY: DATE: S-184                                  |
| FINAL UNLESS ALL<br>SIGNATURES COMPLETED | 1 3 TOTAL<br>2 4                                                   |