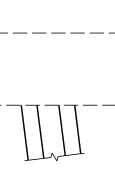

SIDE VIEW NORTH FACE

ELEVATION WEST FACE

SIDE VIEW SOUTH FACE

ELEVATION EAST FACE

+

PROPOSED REPAIR AREAS

SUBSTRUCTURE SPALL/DELAMINATION

| DocuSigned by:<br>Sanuel Cullun          | STATION: BRIDGE NO.16                                              |
|------------------------------------------|--------------------------------------------------------------------|
| 19C97095C75A467                          | STATE OF NORTH CAROLINA<br>DEPARTMENT OF TRANSPORTATION<br>RALEICH |
| SEAL<br>043571                           | SUBSTRUCTURE CONC.<br>REPAIR - BENT 165                            |
| 12/13/2016                               | REVISIONS SHEET NO                                                 |
| DOCUMENT NOT CONSIDERED                  | NO. BY: DATE: NO. BY: DATE: S-184                                  |
| FINAL UNLESS ALL<br>SIGNATURES COMPLETED | 1 3 TOTAL<br>2 4                                                   |