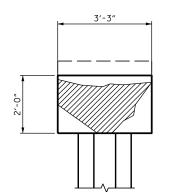

SIDE VIEW

SIDE VIEW

ELEVATION

+

+

PROPOSED REPAIR AREAS

SUBSTRUCTURE SPALL/DELAMINATION

|                                          | PROJECT<br>CURRI<br>STATION                                        | TUCK    | /DA | <u>RE</u> co | UNTY            |
|------------------------------------------|--------------------------------------------------------------------|---------|-----|--------------|-----------------|
| 19C97095C75A467                          | STATE OF NORTH CAROLINA<br>DEPARTMENT OF TRANSPORTATION<br>RALEIGH |         |     |              |                 |
| SEAL<br>043571<br>12/13/2016             | SUBSTRUCTURE CONC.<br>REPAIR - BENT 162                            |         |     |              |                 |
| 12/13/2016                               | REVISIONS SHEET NO.                                                |         |     |              |                 |
| DOCUMENT NOT CONSIDERED                  | NO. BY: [                                                          | ATE: NO |     | DATE:        | S-181           |
| FINAL UNLESS ALL<br>SIGNATURES COMPLETED | 1                                                                  | 3<br>4  |     |              | TOTAL<br>SHEETS |
| STORATORES COMPLETED                     | <u>(4</u>                                                          | e       | ין  |              |                 |