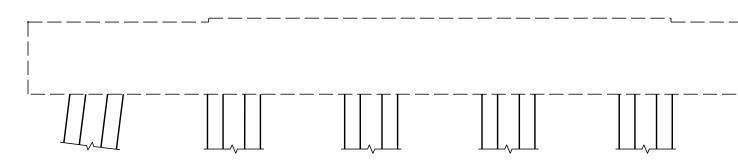

SIDE VIEW

SIDE VIEW

ELEVATION

+

+

PROPOSED REPAIR AREAS

SUBSTRUCTURE SPALL/DELAMINATION

|                                          | PROJECT<br>CURRI<br>STATION                                        | TUCK    | /DA | <u>RE</u> co | UNTY            |
|------------------------------------------|--------------------------------------------------------------------|---------|-----|--------------|-----------------|
| 19C97095C75A467                          | STATE OF NORTH CAROLINA<br>DEPARTMENT OF TRANSPORTATION<br>RALEIGH |         |     |              |                 |
| SEAL<br>043571<br>12/13/2016             | SUBSTRUCTURE CONC.<br>REPAIR - BENT 162                            |         |     |              |                 |
| 12/13/2016                               | REVISIONS SHEET NO.                                                |         |     |              |                 |
| DOCUMENT NOT CONSIDERED                  | NO. BY: [                                                          | ATE: NO |     | DATE:        | S-181           |
| FINAL UNLESS ALL<br>SIGNATURES COMPLETED | 1                                                                  | 3<br>4  |     |              | TOTAL<br>SHEETS |
| STORATORES COMPLETED                     | <u>(4</u>                                                          | e       | ין  |              |                 |