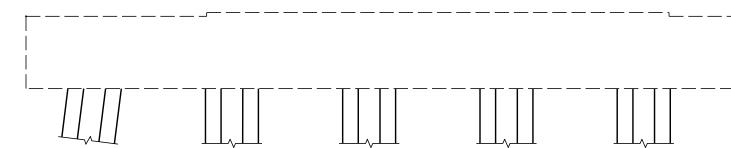

SIDE VIEW

SIDE VIEW

ELEVATION

+

+

PROPOSED REPAIR AREAS

SUBSTRUCTURE SPALL/DELAMINATION

|                                          | PROJECT<br>CURRI<br>STATION                                        | TUCK    | /DA | <u>RE</u> co | UNTY            |
|------------------------------------------|--------------------------------------------------------------------|---------|-----|--------------|-----------------|
| 19C97095C75A467                          | STATE OF NORTH CAROLINA<br>DEPARTMENT OF TRANSPORTATION<br>RALEIGH |         |     |              |                 |
| SEAL<br>043571<br>12/13/2016             | SUBSTRUCTURE CONC.<br>REPAIR - BENT 162                            |         |     |              |                 |
| 12/13/2016                               | REVISIONS SHEET NO.                                                |         |     |              |                 |
| DOCUMENT NOT CONSIDERED                  | NO. BY: [                                                          | ATE: NO |     | DATE:        | S-181           |
| FINAL UNLESS ALL<br>SIGNATURES COMPLETED | 1                                                                  | 3<br>4  |     |              | TOTAL<br>SHEETS |
| STORATORES COMPLETED                     | <u>(4</u>                                                          | e       | ין  |              |                 |