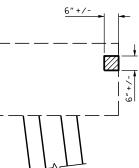

SIDE VIEW

SIDE VIEW

ELEVATION

+

+

PROPOSED REPAIR AREAS

SUBSTRUCTURE SPALL/DELAMINATION

|                                          | PROJECT<br>CURRI<br>STATION                                        | TUCK    | /DA | <u>RE</u> co | UNTY            |
|------------------------------------------|--------------------------------------------------------------------|---------|-----|--------------|-----------------|
| 19C97095C75A467                          | STATE OF NORTH CAROLINA<br>DEPARTMENT OF TRANSPORTATION<br>RALEIGH |         |     |              |                 |
| SEAL<br>043571<br>12/13/2016             | SUBSTRUCTURE CONC.<br>REPAIR - BENT 162                            |         |     |              |                 |
| 12/13/2016                               | REVISIONS SHEET NO.                                                |         |     |              |                 |
| DOCUMENT NOT CONSIDERED                  | NO. BY: [                                                          | ATE: NO |     | DATE:        | S-181           |
| FINAL UNLESS ALL<br>SIGNATURES COMPLETED | 1                                                                  | 3<br>4  |     |              | TOTAL<br>SHEETS |
| STORATORES COMPLETED                     | <u>(4</u>                                                          | e       | ין  |              |                 |