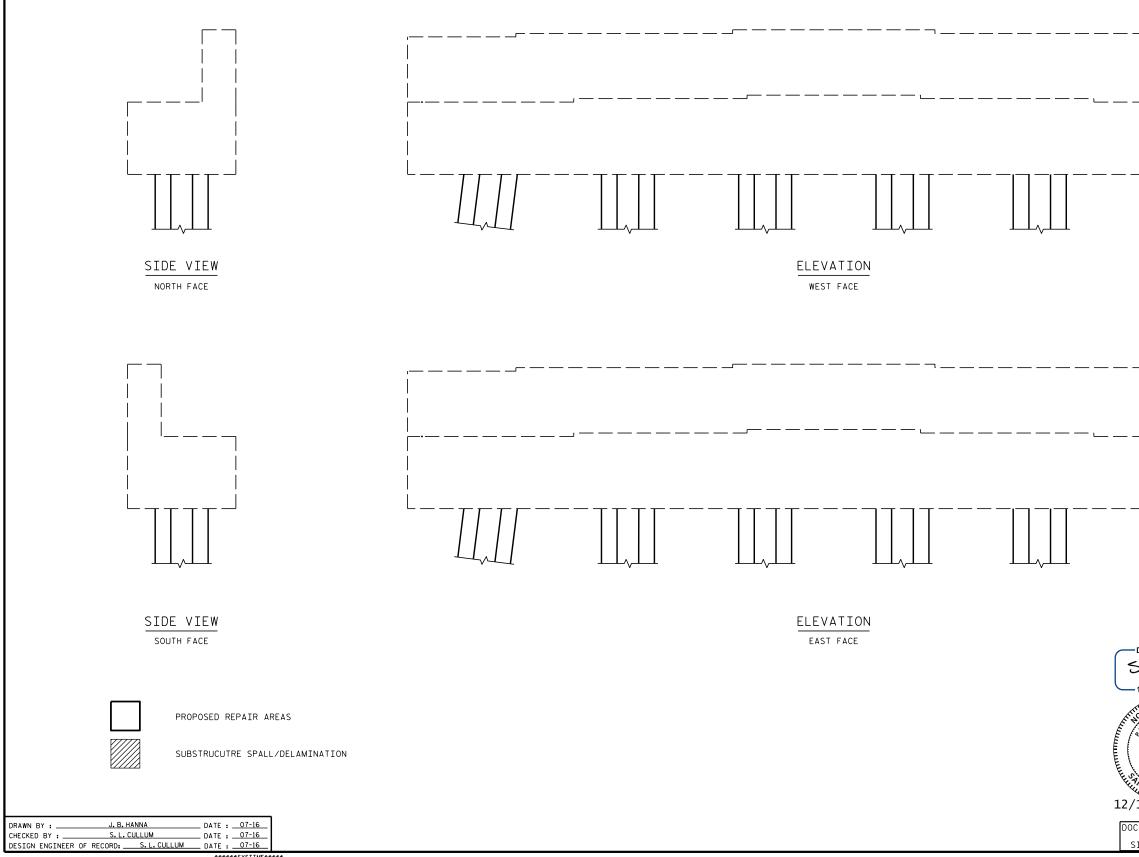

+

+

|                        |                                                                    | ITUC  | K/D4    | <u>3-593</u><br><u>ARE</u> co<br>GE NO. | DUNTY           |
|------------------------|--------------------------------------------------------------------|-------|---------|-----------------------------------------|-----------------|
| - 19C97095C75A467      | STATE OF NORTH CAROLINA<br>DEPARTMENT OF TRANSPORTATION<br>RALEICH |       |         |                                         |                 |
| SEAL<br>043571         | SUBSTRUCTURE CONC.<br>REPAIR - BENT 154                            |       |         |                                         |                 |
| 2/13/2016              | REVISIONS SHEET NO.                                                |       |         |                                         |                 |
| OCUMENT NOT CONSIDERED | NO. BY:                                                            | DATE: | NO. BY: | DATE:                                   | S-173           |
| FINAL UNLESS ALL       | 1                                                                  |       | 3       |                                         | TOTAL<br>SHEETS |
| SIGNATURES COMPLETED   | 2                                                                  |       | 4       |                                         |                 |