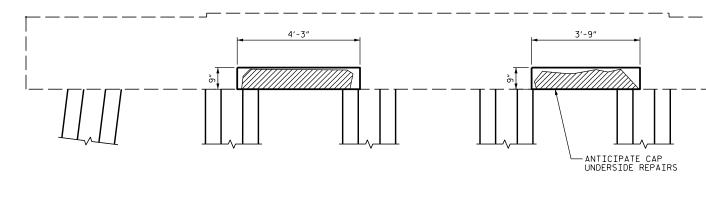

DocuSign Envelope ID: 380B8827-4546-4BD1-B9EE-A4586C518FB5

ELEVATION WEST FACE

SIDE VIEW SOUTH FACE

ELEVATION EAST FACE

+

+

PROPOSED REPAIR AREAS

SUBSTRUCTURE SPALL/DELAMINATION