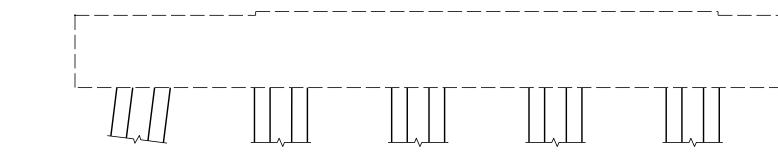

DocuSign Envelope ID: 380B8827-4546-4BD1-B9EE-A4586C518FB5

ELEVATION WEST FACE

SIDE VIEW SOUTH FACE

ELEVATION EAST FACE

+

+

PROPOSED REPAIR AREAS

SUBSTRUCTURE SPALL/DELAMINATION