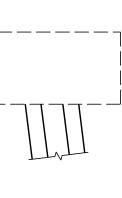

DocuSign Envelope ID: 380B8827-4546-4BD1-B9EE-A4586C518FB5

ELEVATION WEST FACE

SIDE VIEW SOUTH FACE

ELEVATION EAST FACE

+

+

PROPOSED REPAIR AREAS

SUBSTRUCTURE SPALL/DELAMINATION