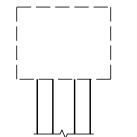

DocuSign Envelope ID: 380B8827-4546-4BD1-B9EE-A4586C518FB5

ELEVATION WEST FACE

SIDE VIEW SOUTH FACE

ELEVATION EAST FACE

+

+

PROPOSED REPAIR AREAS

SUBSTRUCTURE SPALL/DELAMINATION