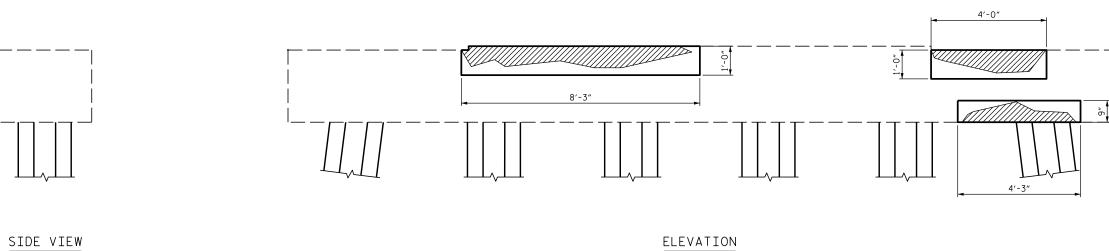

WEST FACE

NORTH FACE

SIDE VIEW

ELEVATION

+

SUBSTRUCTURE SPALL/DELAMINATION

PROPOSED REPAIR AREAS

 DRAWN BY :
 J. B. HANNA
 DATE :
 07-16