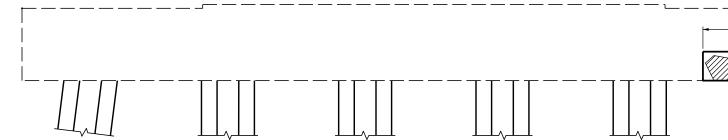

WEST FACE

NORTH FACE

SIDE VIEW

ELEVATION

+

SUBSTRUCTURE SPALL/DELAMINATION

PROPOSED REPAIR AREAS

 DRAWN BY :
 J. B. HANNA
 DATE :
 07-16