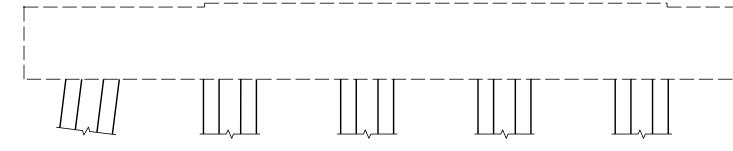

SIDE VIEW

ELEVATION WEST FACE

SIDE VIEW

ELEVATION

+

SUBSTRUCTURE SPALL/DELAMINATION

PROPOSED REPAIR AREAS

| Samuel Cullum                                                           |                                                                                                               |       |        |     |       |                 |
|-------------------------------------------------------------------------|---------------------------------------------------------------------------------------------------------------|-------|--------|-----|-------|-----------------|
| 19C97095C75A467                                                         | STATE OF NORTH CAROLINA<br>DEPARTMENT OF TRANSPORTATION<br>RALEICH<br>SUBSTRUCTURE CONC.<br>REPAIR - BENT 127 |       |        |     |       |                 |
| SEAL<br>043571<br>12/19/00 FE 55/04 PT<br>SEAL<br>043571<br>12/19/10/10 |                                                                                                               |       |        |     |       |                 |
| 12/13/2010                                                              | REVISIONS SHEE                                                                                                |       |        |     |       |                 |
| DOCUMENT NOT CONSIDERED                                                 | NO. BY:                                                                                                       | DATE: | NO.    | BY: | DATE: | S-146           |
| FINAL UNLESS ALL<br>SIGNATURES COMPLETED                                | 1<br>2                                                                                                        |       | 3<br>4 |     |       | TOTAL<br>SHEETS |
|                                                                         | <u>(5</u> )                                                                                                   | 1     | -v     |     | I     |                 |