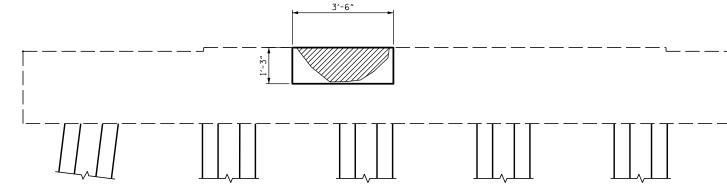

SIDE VIEW

ELEVATION WEST FACE

SIDE VIEW

ELEVATION

+

SUBSTRUCTURE SPALL/DELAMINATION

PROPOSED REPAIR AREAS

| Samuel Cullum                                                           |                                                                                                               |       |        |     |       |                 |
|-------------------------------------------------------------------------|---------------------------------------------------------------------------------------------------------------|-------|--------|-----|-------|-----------------|
| 19C97095C75A467                                                         | STATE OF NORTH CAROLINA<br>DEPARTMENT OF TRANSPORTATION<br>RALEICH<br>SUBSTRUCTURE CONC.<br>REPAIR - BENT 127 |       |        |     |       |                 |
| SEAL<br>043571<br>12/19/00 FE 55/04 PT<br>SEAL<br>043571<br>12/19/10/10 |                                                                                                               |       |        |     |       |                 |
| 12/13/2010                                                              | REVISIONS SHEE                                                                                                |       |        |     |       |                 |
| DOCUMENT NOT CONSIDERED                                                 | NO. BY:                                                                                                       | DATE: | NO.    | BY: | DATE: | S-146           |
| FINAL UNLESS ALL<br>SIGNATURES COMPLETED                                | 1<br>2                                                                                                        |       | 3<br>4 |     |       | TOTAL<br>SHEETS |
|                                                                         | <u>(5</u> )                                                                                                   | 1     | -v     |     | I     |                 |