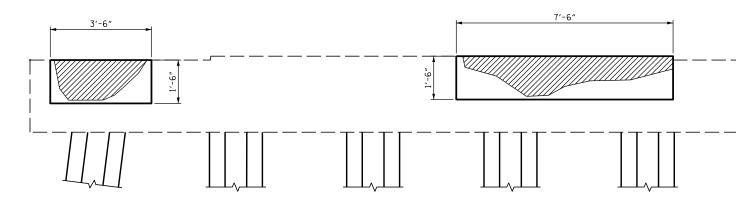

DocuSign Envelope ID: 380B8827-4546-4BD1-B9EE-A4586C518FB5

SIDE VIEW NORTH FACE

ELEVATION WEST FACE

SIDE VIEW SOUTH FACE

ELEVATION EAST FACE

+

PROPOSED REPAIR AREAS

SUBSTRUCTURE SPALL/DELAMINATION