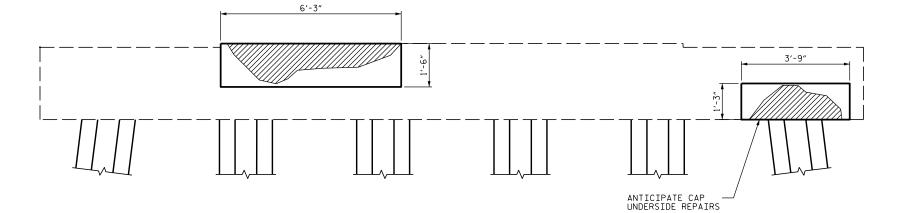

DocuSign Envelope ID: 380B8827-4546-4BD1-B9EE-A4586C518FB5

SIDE VIEW NORTH FACE

ELEVATION WEST FACE

SIDE VIEW SOUTH FACE

ELEVATION EAST FACE

+

PROPOSED REPAIR AREAS

SUBSTRUCTURE SPALL/DELAMINATION