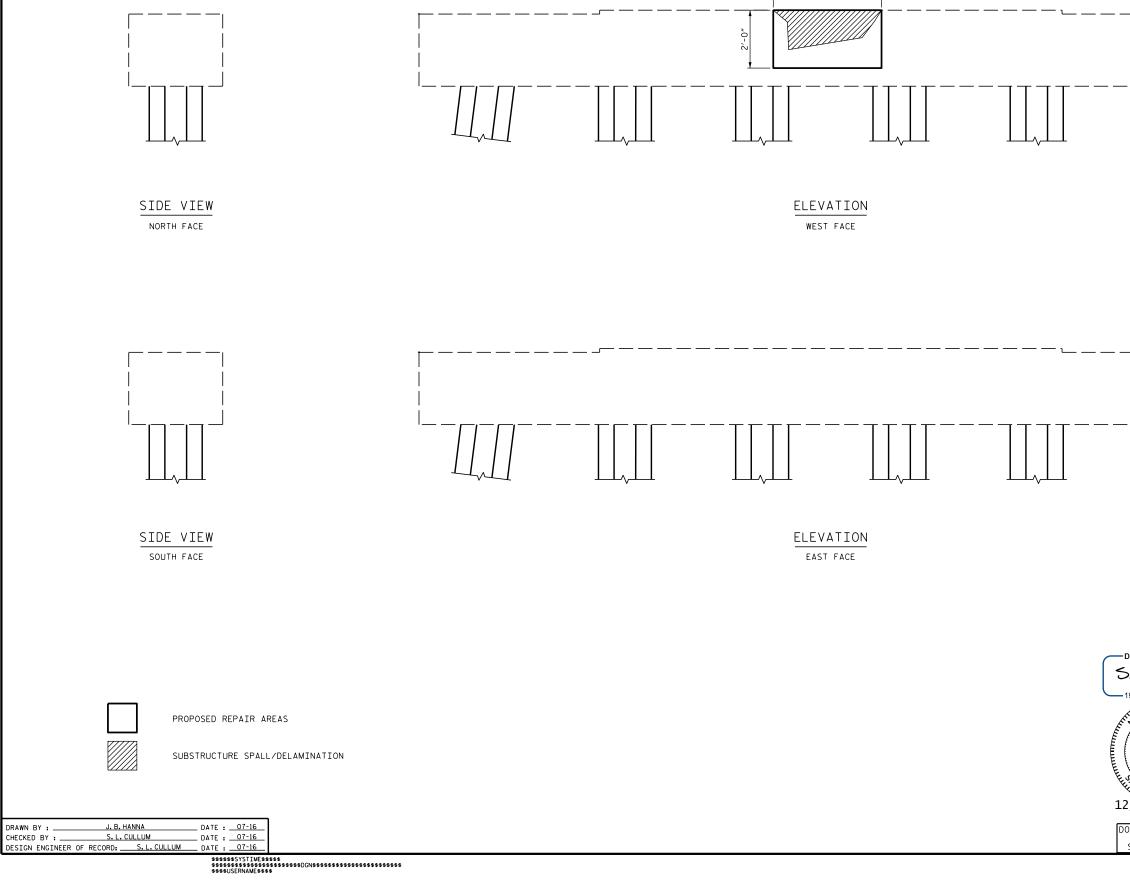

DocuSign Envelope ID: 380B8827-4546-4BD1-B9EE-A4586C518FB5

3'-9"

+

| -DocuSigned by:<br>Samuel Cullum                          | STATI                                                                                                         | on:B  | <u>R]</u> | <u>EDG</u> | E NO. | . 16            |
|-----------------------------------------------------------|---------------------------------------------------------------------------------------------------------------|-------|-----------|------------|-------|-----------------|
| -19C97095C75A467<br>HUNTH CAROLINA<br>CFE 5 57 0 144<br>4 | STATE OF NORTH CAROLINA<br>DEPARTMENT OF TRANSPORTATION<br>RALEIGH<br>SUBSTRUCTURE CONC.<br>REPAIR - BENT 114 |       |           |            |       |                 |
| APO PT<br>SEAL<br>043571<br>HAVEL L. CULLUU<br>2 (1940)   |                                                                                                               |       |           |            |       |                 |
| 2/13/2016                                                 | REVISIONS SHEET NO.                                                                                           |       |           |            |       |                 |
|                                                           | NO. BY:                                                                                                       | DATE: | NO.       | BY:        | DATE: | S-133           |
| DOCUMENT NOT CONSIDERED<br>FINAL UNLESS ALL               | 1                                                                                                             | DATE  | 3         | 5.1        | 0     | TOTAL<br>SHEETS |
| SIGNATURES COMPLETED                                      | 2                                                                                                             |       | 4         |            |       |                 |