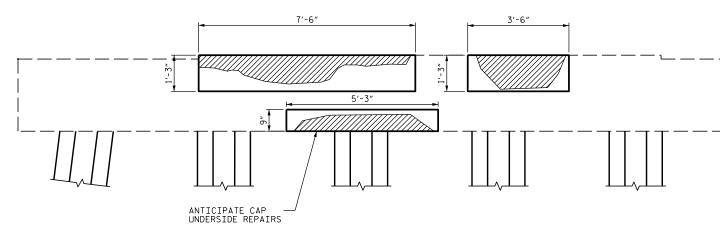

DocuSign Envelope ID: C2D4D89C-FD79-477E-9989-B7156183A4B2

ELEVATION WEST FACE

SIDE VIEW

NORTH FACE

SIDE VIEW SOUTH FACE

ELEVATION EAST FACE

+

PROPOSED REPAIR AREAS