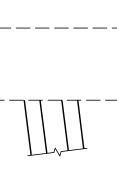

DocuSign Envelope ID: C2D4D89C-FD79-477E-9989-B7156183A4B2

ELEVATION WEST FACE

SIDE VIEW

NORTH FACE

SIDE VIEW SOUTH FACE

ELEVATION EAST FACE

+

PROPOSED REPAIR AREAS

SUBSTRUCTURE SPALL/DELAMINATION

| SUBSTRUCTURE CONC.<br>REPAIR - BENT 101<br>SUBSTRUCTURE CONC.<br>REPAIR - BENT 101<br>REVISIONS<br>SHEET NO.<br>S-120<br>FINAL UNLESS ALL<br>STREFT<br>SHEET NO.<br>S-120<br>SHEET NO.<br>SHEET NO.<br>S-120<br>SHEET NO.<br>SHEET NO.<br>S-120<br>SHEET NO.<br>SHEET NO.<br>S-120<br>SHEET NO.<br>SHEET NO.<br>S-120<br>SHEET NO.<br>SHEET NO.<br>SHEET NO.<br>SHEET NO.<br>SHEET NO.<br>S-120<br>SHEET NO.<br>SHEET S | Sanuel Cullun<br>19097096675A467<br>19087 H CAROLANA<br>1908 FESSION |                                         | DEPA |       | 0   |     |       | TION            |
|--------------------------------------------------------------------------------------------------------------------------------------------------------------------------------------------------------------------------------------------------------------------------------------------------------------------------------------------------------------------------------------------------------------------------------------------------------------------------------------------------------------------------------------------------------------------------------------------------------------------------------------------------------------------------------------------------------------------------------------------------------------------------------------------------------------------------------------------------------------------------------------------------------------------------------------------------------------------------------------------------------------------------------------------------------------------------------------------------------------------------------------------------------------------------------------------------------------------------------------------------------------------------------------------------------------------------------------------------------------------------------------------------------------------------------------------------------------------------------------------------------------------------------------------------------------------------------------------------------------------------------------------------------------------------------------------------------------------------------------------------------------------------------------------------------------------------------------------------------------------------------------------------------------------------------------------------------------------------------------------------------------------------------------------------------------------------------------------------------------------------------------------------------------------------------------------------------------------------------------------------------------------------------------------------------------------------------------------------------------------------------------------------------------------------------------------------------------------------------------------------------------------------------------|----------------------------------------------------------------------|-----------------------------------------|------|-------|-----|-----|-------|-----------------|
| DOCUMENT NOT CONSIDERED<br>FINAL UNLESS ALL 10 3 51EET NO.<br>1074L SHEETS                                                                                                                                                                                                                                                                                                                                                                                                                                                                                                                                                                                                                                                                                                                                                                                                                                                                                                                                                                                                                                                                                                                                                                                                                                                                                                                                                                                                                                                                                                                                                                                                                                                                                                                                                                                                                                                                                                                                                                                                                                                                                                                                                                                                                                                                                                                                                                                                                                                           | SEAL<br>043571                                                       | SUBSTRUCTURE CONC.<br>REPAIR - BENT 101 |      |       |     |     |       |                 |
| FINAL UNLESS ALL 1 3                                                                                                                                                                                                                                                                                                                                                                                                                                                                                                                                                                                                                                                                                                                                                                                                                                                                                                                                                                                                                                                                                                                                                                                                                                                                                                                                                                                                                                                                                                                                                                                                                                                                                                                                                                                                                                                                                                                                                                                                                                                                                                                                                                                                                                                                                                                                                                                                                                                                                                                 | 12/13/2016                                                           | REVISIONS SHEET NO.                     |      |       |     |     |       |                 |
| FINAL UNLESS ALL 1 SHEETS                                                                                                                                                                                                                                                                                                                                                                                                                                                                                                                                                                                                                                                                                                                                                                                                                                                                                                                                                                                                                                                                                                                                                                                                                                                                                                                                                                                                                                                                                                                                                                                                                                                                                                                                                                                                                                                                                                                                                                                                                                                                                                                                                                                                                                                                                                                                                                                                                                                                                                            | ACUMENT NOT CONSTREPED                                               | NO.                                     | BY:  | DATE: | NO. | BY: | DATE: | S-120           |
| SIGNATURES COMPLETED 2 4                                                                                                                                                                                                                                                                                                                                                                                                                                                                                                                                                                                                                                                                                                                                                                                                                                                                                                                                                                                                                                                                                                                                                                                                                                                                                                                                                                                                                                                                                                                                                                                                                                                                                                                                                                                                                                                                                                                                                                                                                                                                                                                                                                                                                                                                                                                                                                                                                                                                                                             |                                                                      | 1                                       |      |       | 3   |     |       | TOTAL<br>SHEETS |
|                                                                                                                                                                                                                                                                                                                                                                                                                                                                                                                                                                                                                                                                                                                                                                                                                                                                                                                                                                                                                                                                                                                                                                                                                                                                                                                                                                                                                                                                                                                                                                                                                                                                                                                                                                                                                                                                                                                                                                                                                                                                                                                                                                                                                                                                                                                                                                                                                                                                                                                                      | SIGNATURES COMPLETED                                                 | 2                                       |      |       | 4   |     |       |                 |