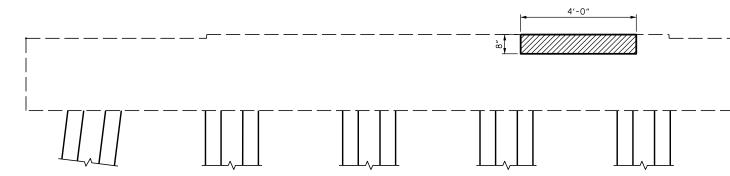

DocuSign Envelope ID: C2D4D89C-FD79-477E-9989-B7156183A4B2

ELEVATION WEST FACE

SIDE VIEW

NORTH FACE

SIDE VIEW SOUTH FACE

ELEVATION EAST FACE

+

PROPOSED REPAIR AREAS