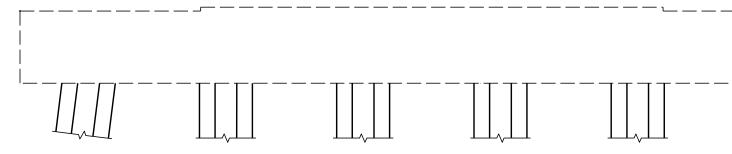

SIDE VIEW SOUTH FACE

ELEVATION EAST FACE

+

SUBSTRUCTURE SPALL/DELAMINATION

PROPOSED REPAIR AREAS

 
 DRAWN BY :
 J. B. HANNA
 DATE :
 07-16

 CHECKED BY :
 S. L. CULLUM
 DATE :
 07-16

 DESIGN ENGINEER OF RECORD:
 S. L. CULLUM
 DATE :
 07-16
\_\_ DATE : <u>07-16</u> \_\_ DATE : <u>07-16</u>