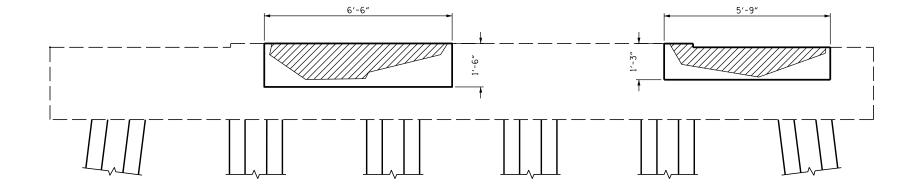

SIDE VIEW SOUTH FACE

ELEVATION EAST FACE

+

SUBSTRUCTURE SPALL/DELAMINATION

PROPOSED REPAIR AREAS

 
 DRAWN BY :
 J. B. HANNA
 DATE :
 07-16

 CHECKED BY :
 S. L. CULLUM
 DATE :
 07-16

 DESIGN ENGINEER OF RECORD:
 S. L. CULLUM
 DATE :
 07-16
\_\_ DATE : <u>07-16</u> \_\_ DATE : <u>07-16</u>