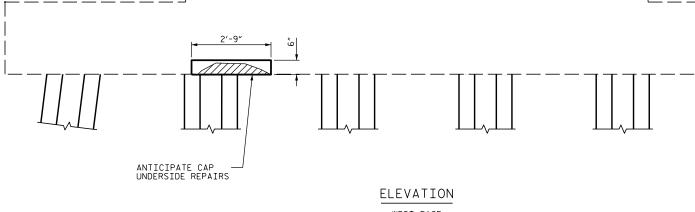

SIDE VIEW NORTH FACE

SIDE VIEW SOUTH FACE

ELEVATION EAST FACE

+

PROPOSED REPAIR AREAS

SUBSTRUCTURE SPALL/DELAMINATION

|                                     | CURRITUCK/DARE COUNTY<br>STATION: BRIDGE NO.16                                                               |     |       |     |     |       |                 |
|-------------------------------------|--------------------------------------------------------------------------------------------------------------|-----|-------|-----|-----|-------|-----------------|
| Sanuel Cullun<br>- 1968709567554467 | STATE OF NORTH CAROLINA<br>DEPARTMENT OF TRANSPORTATION<br>RALEIGH<br>SUBSTRUCTURE CONC.<br>REPAIR - BENT 87 |     |       |     |     |       |                 |
| $\frac{1}{12}\sqrt{1372016}$        |                                                                                                              |     |       |     |     |       |                 |
| 12/13/2016                          | REVISIONS SHEET NO.                                                                                          |     |       |     |     |       |                 |
| OCUMENT NOT CONSIDERED              | NO.                                                                                                          | BY: | DATE: | NO. | BY: | DATE: | S-106           |
| FINAL UNLESS ALL                    | 1                                                                                                            |     |       | 3   |     |       | TOTAL<br>SHEETS |
| SIGNATURES COMPLETED                | 2                                                                                                            |     |       | 4   |     |       |                 |