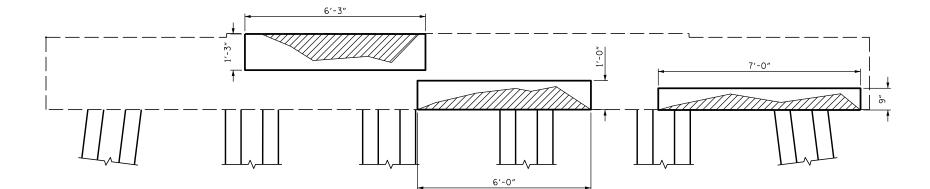

SIDE VIEW NORTH FACE

SIDE VIEW SOUTH FACE

ELEVATION EAST FACE

+

PROPOSED REPAIR AREAS

SUBSTRUCTURE SPALL/DELAMINATION

|                                     | CURRITUCK/DARE COUNTY<br>STATION: BRIDGE NO.16                                                               |     |       |     |     |       |                 |
|-------------------------------------|--------------------------------------------------------------------------------------------------------------|-----|-------|-----|-----|-------|-----------------|
| Sanuel Cullun<br>- 1968709567554467 | STATE OF NORTH CAROLINA<br>DEPARTMENT OF TRANSPORTATION<br>RALEIGH<br>SUBSTRUCTURE CONC.<br>REPAIR - BENT 87 |     |       |     |     |       |                 |
| $\frac{1}{12}\sqrt{1372016}$        |                                                                                                              |     |       |     |     |       |                 |
| 12/13/2016                          | REVISIONS SHEET NO.                                                                                          |     |       |     |     |       |                 |
| OCUMENT NOT CONSIDERED              | NO.                                                                                                          | BY: | DATE: | NO. | BY: | DATE: | S-106           |
| FINAL UNLESS ALL                    | 1                                                                                                            |     |       | 3   |     |       | TOTAL<br>SHEETS |
| SIGNATURES COMPLETED                | 2                                                                                                            |     |       | 4   |     |       |                 |