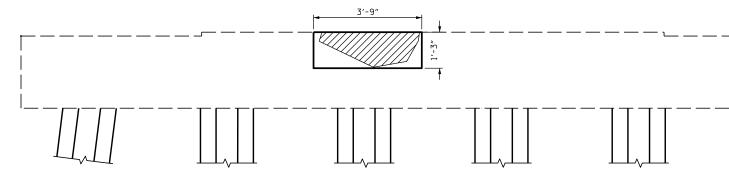

SIDE VIEW SOUTH FACE

ELEVATION EAST FACE

+

PROPOSED REPAIR AREAS

SUBSTRUCTURE SPALL/DELAMINATION

| ANTICIPATE CAP    |
|-------------------|
| UNDERSIDE REPAIRS |

SUBSTRUCTURE CONC. REPAIR - BENT 85

| REVISIONS |     |       |               |                   | SHEET NO.             |                             |
|-----------|-----|-------|---------------|-------------------|-----------------------|-----------------------------|
| NO.       | BY: | DATE: | N0.           | BY:               | DATE:                 | S-104                       |
| 1         |     |       | 3             |                   |                       | TOTAL<br>SHEETS             |
| 2         |     |       | 4             |                   |                       |                             |
|           | 1   | 1     | NO. BY: DATE: | NO. BY: DATE: NO. | NO. BY: DATE: NO. BY: | NO. BY: DATE: NO. BY: DATE: |