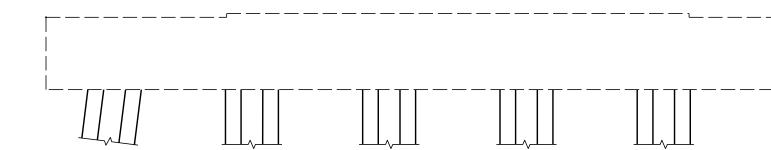

SIDE VIEW SOUTH FACE

ELEVATION EAST FACE

+

PROPOSED REPAIR AREAS

SUBSTRUCTURE SPALL/DELAMINATION

| ANTICIPATE CAP    |
|-------------------|
| UNDERSIDE REPAIRS |

SUBSTRUCTURE CONC. REPAIR - BENT 85

| REVISIONS |     |       |               |                   | SHEET NO.             |                             |
|-----------|-----|-------|---------------|-------------------|-----------------------|-----------------------------|
| NO.       | BY: | DATE: | N0.           | BY:               | DATE:                 | S-104                       |
| 1         |     |       | 3             |                   |                       | TOTAL<br>SHEETS             |
| 2         |     |       | 4             |                   |                       |                             |
|           | 1   | 1     | NO. BY: DATE: | NO. BY: DATE: NO. | NO. BY: DATE: NO. BY: | NO. BY: DATE: NO. BY: DATE: |