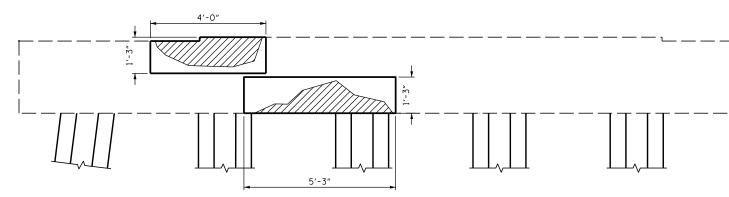

SIDE VIEW

SOUTH FACE

EAST FACE

+

PROPOSED REPAIR AREAS

SUBSTRUCTURE SPALL/DELAMINATION

| DocuSigned by:                           | CURRI<br>STATION                                                                                             |          |  |       |                 |
|------------------------------------------|--------------------------------------------------------------------------------------------------------------|----------|--|-------|-----------------|
| Samuel Cullum                            |                                                                                                              |          |  |       |                 |
| 19CATOSBOTSA467                          | STATE OF NORTH CAROLINA<br>DEPARTMENT OF TRANSPORTATION<br>RALEIGH<br>SUBSTRUCTURE CONC.<br>REPAIR - BENT 83 |          |  |       |                 |
| SEAL<br>043571<br>12/13/2016             |                                                                                                              |          |  |       |                 |
| ,,                                       | REVISIONS SHEET NO.                                                                                          |          |  |       |                 |
| DOCUMENT NOT CONSIDERED                  | NO. BY:                                                                                                      | DATE: NO |  | DATE: | S-102           |
| FINAL UNLESS ALL<br>SIGNATURES COMPLETED | 1                                                                                                            | 3<br>4   |  |       | TOTAL<br>SHEETS |
| -                                        |                                                                                                              |          |  |       | ·               |