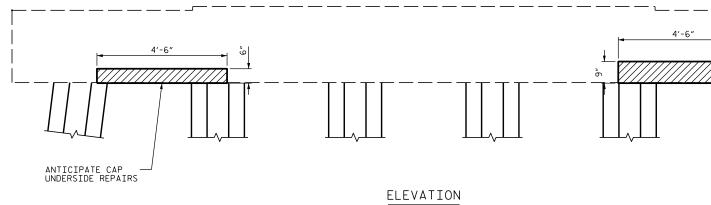

SIDE VIEW

SOUTH FACE

EAST FACE

+

PROPOSED REPAIR AREAS

SUBSTRUCTURE SPALL/DELAMINATION

| DocuSigned by:                           | CURRI<br>STATION                                                                                             |          |  |       |                 |
|------------------------------------------|--------------------------------------------------------------------------------------------------------------|----------|--|-------|-----------------|
| Samuel Cullum                            |                                                                                                              |          |  |       |                 |
| 19CATOSBOTSA467                          | STATE OF NORTH CAROLINA<br>DEPARTMENT OF TRANSPORTATION<br>RALEIGH<br>SUBSTRUCTURE CONC.<br>REPAIR - BENT 83 |          |  |       |                 |
| SEAL<br>043571<br>12/13/2016             |                                                                                                              |          |  |       |                 |
| ,,                                       | REVISIONS SHEET NO.                                                                                          |          |  |       |                 |
| DOCUMENT NOT CONSIDERED                  | NO. BY:                                                                                                      | DATE: NO |  | DATE: | S-102           |
| FINAL UNLESS ALL<br>SIGNATURES COMPLETED | 1                                                                                                            | 3<br>4   |  |       | TOTAL<br>SHEETS |
| -                                        |                                                                                                              |          |  |       | ·               |