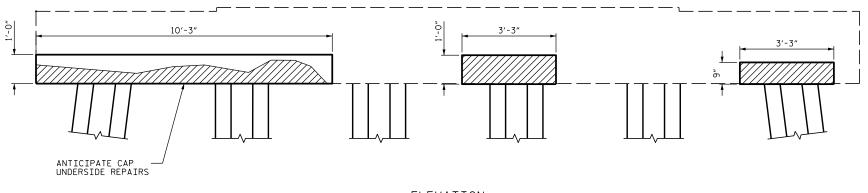

SIDE VIEW SOUTH FACE

ELEVATION EAST FACE

+

+

PROPOSED REPAIR AREAS

SUBSTRUCTURE SPALL/DELAMINATION

| -DocuSigned by:<br>Sanuel Cullun                  |                                                                    |       |         | <u>re</u> co<br>e no. |                 |
|---------------------------------------------------|--------------------------------------------------------------------|-------|---------|-----------------------|-----------------|
| 190070350754467<br>190070350754467<br>190711 CARO | STATE OF NORTH CAROLINA<br>DEPARTMENT OF TRANSPORTATION<br>RALEIGH |       |         |                       |                 |
| SEAL<br>043571<br>12/13/2016                      | SUBSTRUCTURE CONC.<br>REPAIR - BENT 79                             |       |         |                       |                 |
| 12/13/2010                                        |                                                                    |       |         |                       |                 |
| DOCUMENT NOT CONSIDERED                           | NO. BY:                                                            | DATE: | NO. BY: | DATE:                 | S-98            |
| FINAL UNLESS ALL<br>SIGNATURES COMPLETED          | 1                                                                  |       | 3<br>4  |                       | TOTAL<br>SHEETS |