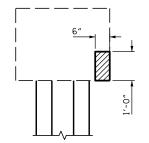

SIDE VIEW SOUTH FACE

ELEVATION EAST FACE

+

+

PROPOSED REPAIR AREAS

SUBSTRUCTURE SPALL/DELAMINATION

| -DocuSigned by:<br>Sanuel Cullun                  |                                                                    |       |         | <u>re</u> co<br>e no. |                 |
|---------------------------------------------------|--------------------------------------------------------------------|-------|---------|-----------------------|-----------------|
| 190070350754467<br>190070350754467<br>190711 CARO | STATE OF NORTH CAROLINA<br>DEPARTMENT OF TRANSPORTATION<br>RALEIGH |       |         |                       |                 |
| SEAL<br>043571<br>12/13/2016                      | SUBSTRUCTURE CONC.<br>REPAIR - BENT 79                             |       |         |                       |                 |
| 12/13/2010                                        |                                                                    |       |         |                       |                 |
| DOCUMENT NOT CONSIDERED                           | NO. BY:                                                            | DATE: | NO. BY: | DATE:                 | S-98            |
| FINAL UNLESS ALL<br>SIGNATURES COMPLETED          | 1                                                                  |       | 3<br>4  |                       | TOTAL<br>SHEETS |