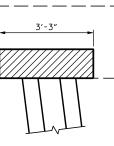

SIDE VIEW SOUTH FACE

ELEVATION EAST FACE

+

+

PROPOSED REPAIR AREAS

SUBSTRUCTURE SPALL/DELAMINATION

| -DocuSigned by:<br>Sanuel Cullun                  |                                                                    |       |         | <u>re</u> co<br>e no. |                 |
|---------------------------------------------------|--------------------------------------------------------------------|-------|---------|-----------------------|-----------------|
| 190070350754467<br>190070350754467<br>190711 CARO | STATE OF NORTH CAROLINA<br>DEPARTMENT OF TRANSPORTATION<br>RALEIGH |       |         |                       |                 |
| SEAL<br>043571<br>12/13/2016                      | SUBSTRUCTURE CONC.<br>REPAIR - BENT 79                             |       |         |                       |                 |
| 12/13/2010                                        |                                                                    |       |         |                       |                 |
| DOCUMENT NOT CONSIDERED                           | NO. BY:                                                            | DATE: | NO. BY: | DATE:                 | S-98            |
| FINAL UNLESS ALL<br>SIGNATURES COMPLETED          | 1                                                                  |       | 3<br>4  |                       | TOTAL<br>SHEETS |