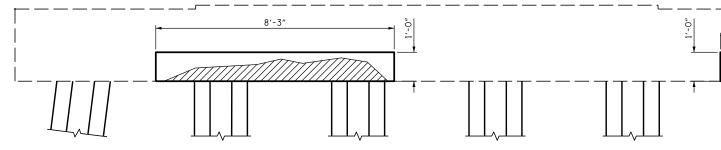

SIDE VIEW SOUTH FACE

ELEVATION EAST FACE

+

+

PROPOSED REPAIR AREAS

SUBSTRUCTURE SPALL/DELAMINATION

| -DocuSigned by:<br>Sanuel Cullun                  |                                                                    |       |         | <u>re</u> co<br>e no. |                 |
|---------------------------------------------------|--------------------------------------------------------------------|-------|---------|-----------------------|-----------------|
| 190070350754467<br>190070350754467<br>190711 CARO | STATE OF NORTH CAROLINA<br>DEPARTMENT OF TRANSPORTATION<br>RALEIGH |       |         |                       |                 |
| SEAL<br>043571<br>12/13/2016                      | SUBSTRUCTURE CONC.<br>REPAIR - BENT 79                             |       |         |                       |                 |
| 12/13/2010                                        |                                                                    |       |         |                       |                 |
| DOCUMENT NOT CONSIDERED                           | NO. BY:                                                            | DATE: | NO. BY: | DATE:                 | S-98            |
| FINAL UNLESS ALL<br>SIGNATURES COMPLETED          | 1                                                                  |       | 3<br>4  |                       | TOTAL<br>SHEETS |