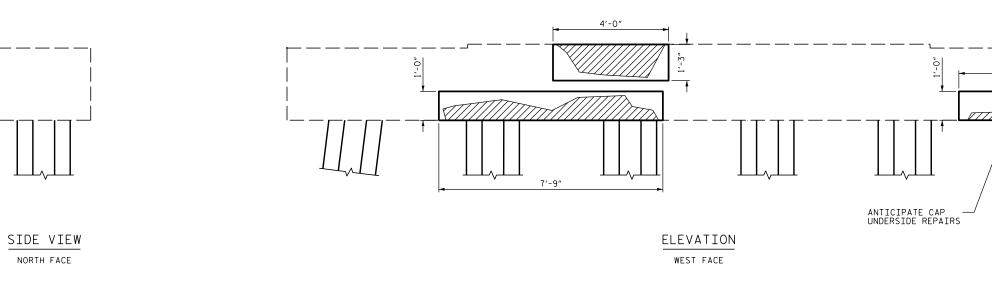

SIDE VIEW SOUTH FACE

ELEVATION EAST FACE

+

+

PROPOSED REPAIR AREAS

SUBSTRUCTURE SPALL/DELAMINATION

DATE : 07-16 DATE : 07-16

| DocuSigned by:<br>Sannel Cullun          | STATION: BRIDGE NO. 16                                             | -   |
|------------------------------------------|--------------------------------------------------------------------|-----|
| 19 <b>C9709567</b> 5A467                 | STATE OF NORTH CAROLINA<br>DEPARTMENT OF TRANSPORTATION<br>RALEIGH |     |
| ининининининининининининининининининин   | SUBSTRUCTURE CONC.<br>REPAIR - BENT 78                             |     |
| 12/13/2010                               | REVISIONS SHEET                                                    | NO. |
| DOCUMENT NOT CONSIDERED                  | NO. BY: DATE: NO. BY: DATE: S-9                                    | 7   |
| FINAL UNLESS ALL<br>SIGNATURES COMPLETED | 1 3 107AL<br>2 4 SHEETS                                            | 5   |
|                                          |                                                                    |     |