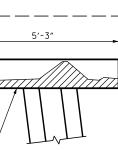

SIDE VIEW SOUTH FACE

ELEVATION EAST FACE

+

+

PROPOSED REPAIR AREAS

SUBSTRUCTURE SPALL/DELAMINATION

DATE : 07-16 DATE : 07-16

| DocuSigned by:<br>Sannel Cullun          | STATION: BRIDGE NO. 16                                             | -   |
|------------------------------------------|--------------------------------------------------------------------|-----|
| 19 <b>C9709567</b> 5A467                 | STATE OF NORTH CAROLINA<br>DEPARTMENT OF TRANSPORTATION<br>RALEIGH |     |
| ининининининининининининининининининин   | SUBSTRUCTURE CONC.<br>REPAIR - BENT 78                             |     |
| 12/13/2010                               | REVISIONS SHEET                                                    | NO. |
| DOCUMENT NOT CONSIDERED                  | NO. BY: DATE: NO. BY: DATE: S-9                                    | 7   |
| FINAL UNLESS ALL<br>SIGNATURES COMPLETED | 1 3 107AL<br>2 4 SHEETS                                            | 5   |
|                                          |                                                                    |     |