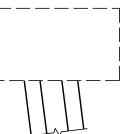

SIDE VIEW SOUTH FACE

ELEVATION EAST FACE

+

+

PROPOSED REPAIR AREAS

SUBSTRUCTURE SPALL/DELAMINATION

DATE : 07-16 DATE : 07-16

| DocuSigned by:<br>Sannel Cullun          | STATION: BRIDGE NO. 16                                             | -   |
|------------------------------------------|--------------------------------------------------------------------|-----|
| 19 <b>C9709567</b> 5A467                 | STATE OF NORTH CAROLINA<br>DEPARTMENT OF TRANSPORTATION<br>RALEIGH |     |
| ининининининининининининининининининин   | SUBSTRUCTURE CONC.<br>REPAIR - BENT 78                             |     |
| 12/13/2010                               | REVISIONS SHEET                                                    | NO. |
| DOCUMENT NOT CONSIDERED                  | NO. BY: DATE: NO. BY: DATE: S-9                                    | 7   |
| FINAL UNLESS ALL<br>SIGNATURES COMPLETED | 1 3 107AL<br>2 4 SHEETS                                            | 5   |
|                                          |                                                                    |     |