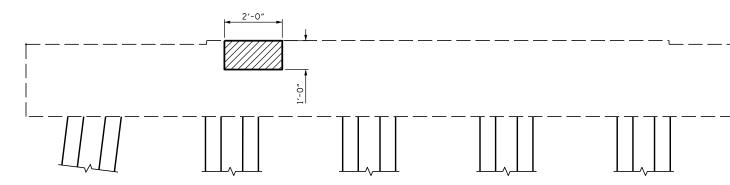

SIDE VIEW SOUTH FACE

ELEVATION EAST FACE

+

+

PROPOSED REPAIR AREAS

SUBSTRUCTURE SPALL/DELAMINATION

DATE : 07-16 DATE : 07-16

| DocuSigned by:<br>Sannel Cullun          | STATION: BRIDGE NO. 16                                             | -   |
|------------------------------------------|--------------------------------------------------------------------|-----|
| 19 <b>C9709567</b> 5A467                 | STATE OF NORTH CAROLINA<br>DEPARTMENT OF TRANSPORTATION<br>RALEIGH |     |
| ининининининининининининининининининин   | SUBSTRUCTURE CONC.<br>REPAIR - BENT 78                             |     |
| 12/13/2010                               | REVISIONS SHEET                                                    | NO. |
| DOCUMENT NOT CONSIDERED                  | NO. BY: DATE: NO. BY: DATE: S-9                                    | 7   |
| FINAL UNLESS ALL<br>SIGNATURES COMPLETED | 1 3 107AL<br>2 4 SHEETS                                            | 5   |
|                                          |                                                                    |     |