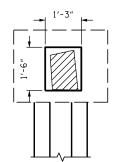

SIDE VIEW NORTH FACE

SIDE VIEW SOUTH FACE

ELEVATION EAST FACE

+

+

SUBSTRUCTURE SPALL/DELAMINATION

PROPOSED REPAIR AREAS

| DocuSigned by:<br>Samuel Cullum          | <u>CURR</u><br>STATI                                               |       | K/DA<br>RIDGI |       |                 |
|------------------------------------------|--------------------------------------------------------------------|-------|---------------|-------|-----------------|
| 19697695C75A467                          | STATE OF NORTH CAROLINA<br>DEPARTMENT OF TRANSPORTATION<br>RALEIGH |       |               |       |                 |
| SEAL<br>043571                           | SUBSTRUCTURE CONC.<br>REPAIR - BENT 50                             |       |               |       |                 |
| 12/13/2010                               |                                                                    |       |               |       |                 |
| DOCUMENT NOT CONSIDERED                  | NO. BY:                                                            | DATE: | NO. BY:       | DATE: | S-69            |
| FINAL UNLESS ALL<br>SIGNATURES COMPLETED | 1<br>2                                                             |       | 3<br>4        |       | TOTAL<br>SHEETS |