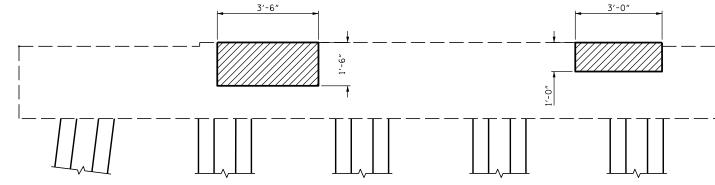

SIDE VIEW NORTH FACE

SIDE VIEW SOUTH FACE

ELEVATION EAST FACE

+

+

SUBSTRUCTURE SPALL/DELAMINATION

PROPOSED REPAIR AREAS

| DocuSigned by:<br>Samuel Cullum          | <u>CURR</u><br>STATI                                               |       | K/DA<br>RIDGI |       |                 |
|------------------------------------------|--------------------------------------------------------------------|-------|---------------|-------|-----------------|
| 19697695C75A467                          | STATE OF NORTH CAROLINA<br>DEPARTMENT OF TRANSPORTATION<br>RALEIGH |       |               |       |                 |
| SEAL<br>043571                           | SUBSTRUCTURE CONC.<br>REPAIR - BENT 50                             |       |               |       |                 |
| 12/13/2010                               |                                                                    |       |               |       |                 |
| DOCUMENT NOT CONSIDERED                  | NO. BY:                                                            | DATE: | NO. BY:       | DATE: | S-69            |
| FINAL UNLESS ALL<br>SIGNATURES COMPLETED | 1<br>2                                                             |       | 3<br>4        |       | TOTAL<br>SHEETS |