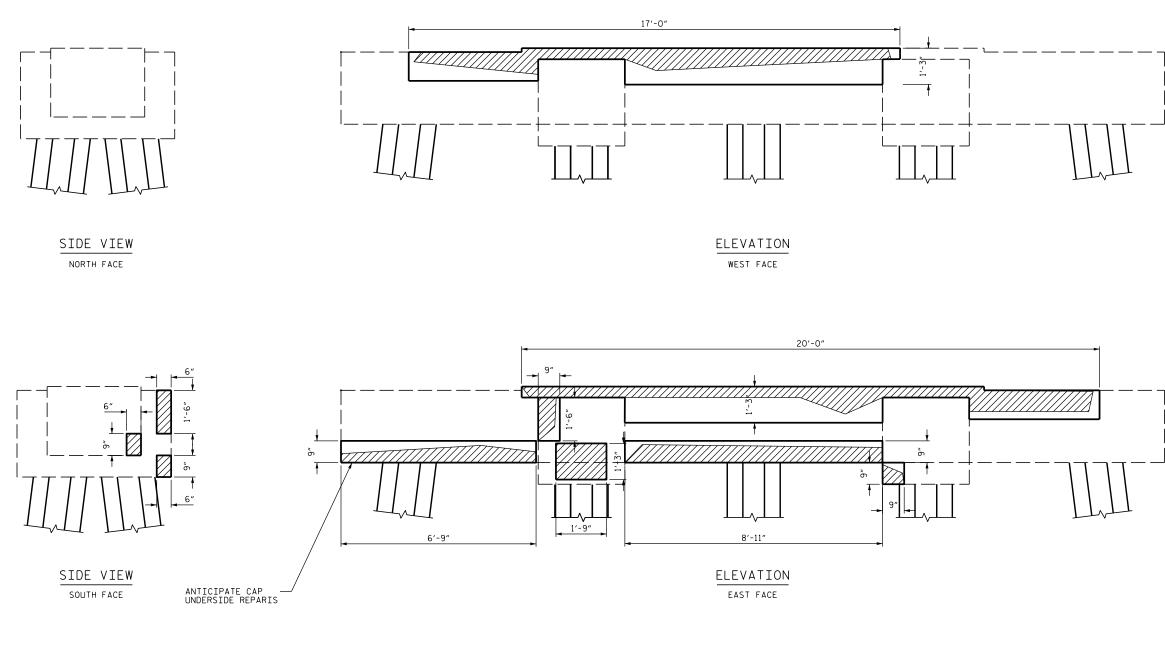

+

SUBSTRUCTURE SPALL/DELAMINATION

PROPOSED REPAIR AREAS

 
 DRAWN BY :
 J.H.DUKE
 DATE :
 07-16

 CHECKED BY :
 S.L.CULLUM
 DATE :
 07-16

 DESIGN ENGINEER OF RECORD:
 S.L.CULLUM
 DATE :
 07-16
DATE : 07-16 DATE : 07-16