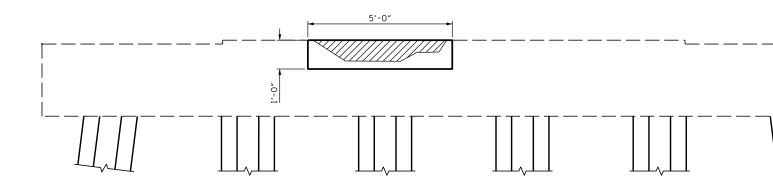

SIDE VIEW NORTH FACE

SIDE VIEW SOUTH FACE

ELEVATION EAST FACE

+

+

PROPOSED REPAIR AREAS

SUBSTRUCTURE SPALL/DELAMINATION

| DocuSigned by:<br>Samuel Cullum          | <u>CURR</u><br>STATIO                                                                                                     |       | K/DA<br>RIDGI |       |                 |
|------------------------------------------|---------------------------------------------------------------------------------------------------------------------------|-------|---------------|-------|-----------------|
| 19G97A95C75A467                          | STATE OF NORTH CAPOLINA<br>DEPARTMENT OF TRANSPORTATION<br>RALEICH<br>SUBSTRUCTURE CONC.<br>REPAIR - BENT 30<br>REVISIONS |       |               |       |                 |
| SEAL<br>043571<br>12/11/11/16            |                                                                                                                           |       |               |       |                 |
| 12/13/2010                               |                                                                                                                           |       |               |       |                 |
| DOCUMENT NOT CONSIDERED                  | NO. BY:                                                                                                                   | DATE: | NO. BY:       | DATE: | S-49            |
| FINAL UNLESS ALL<br>SIGNATURES COMPLETED | 1                                                                                                                         |       | 3<br>4        |       | TOTAL<br>SHEETS |