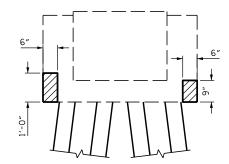

SIDE VIEW

NORTH FACE

ELEVATION WEST FACE

SIDE VIEW SOUTH FACE

ELEVATION EAST FACE

+

+

PROPOSED REPAIR AREAS

SUBSTRUCTURE SPALL/DELAMINATION

 DRAWN BY :
 J.H.DUKE
 DATE :
 07-16

 CHECKED BY :
 S.L.CULLUM
 DATE :
 07-16

 DESIGN ENGINEER OF RECORD:
 S.L.CULLUM
 DATE :
 07-16

|                                                                     | CURR                                   | ITUC  | K/D                 | <u>B-593</u><br><u>ARE</u> cc<br>GE NO. | UNTY                    |  |
|---------------------------------------------------------------------|----------------------------------------|-------|---------------------|-----------------------------------------|-------------------------|--|
| 100070050751407                                                     | STATE OF NORTH CAROLINA                |       |                     |                                         |                         |  |
| SEAL<br>043571<br>12/13/2016                                        | SUBSTRUCTURE CONC.<br>REPAIR - BENT 24 |       |                     |                                         |                         |  |
| 12/13/2016                                                          | REVISIONS SHEET NO.                    |       |                     |                                         |                         |  |
| DOCUMENT NOT CONSIDERED<br>FINAL UNLESS ALL<br>SIGNATURES COMPLETED | №. вү:<br>1<br>2                       | DATE: | №. вү:<br>33<br>44) | DATE:                                   | S-43<br>TOTAL<br>SHEETS |  |