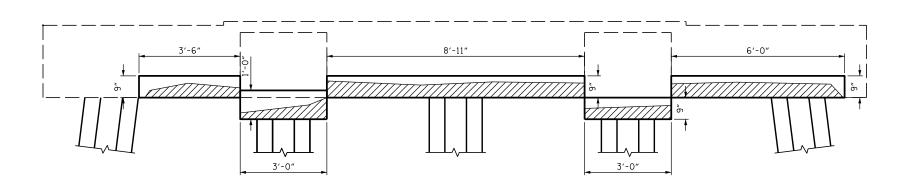

SIDE VIEW

NORTH FACE

ELEVATION WEST FACE

SIDE VIEW SOUTH FACE

ELEVATION EAST FACE

+

+

PROPOSED REPAIR AREAS

SUBSTRUCTURE SPALL/DELAMINATION

 DRAWN BY :
 J.H.DUKE
 DATE :
 07-16

 CHECKED BY :
 S.L.CULLUM
 DATE :
 07-16

 DESIGN ENGINEER OF RECORD:
 S.L.CULLUM
 DATE :
 07-16

|                                                                     | CURR                                   | ITUC  | K/D                 | <u>B-593</u><br><u>ARE</u> cc<br>GE NO. | UNTY                    |  |
|---------------------------------------------------------------------|----------------------------------------|-------|---------------------|-----------------------------------------|-------------------------|--|
| 100070050751407                                                     | STATE OF NORTH CAROLINA                |       |                     |                                         |                         |  |
| SEAL<br>043571<br>12/13/2016                                        | SUBSTRUCTURE CONC.<br>REPAIR - BENT 24 |       |                     |                                         |                         |  |
| 12/13/2016                                                          | REVISIONS SHEET NO.                    |       |                     |                                         |                         |  |
| DOCUMENT NOT CONSIDERED<br>FINAL UNLESS ALL<br>SIGNATURES COMPLETED | №. вү:<br>1<br>2                       | DATE: | №. вү:<br>33<br>44) | DATE:                                   | S-43<br>TOTAL<br>SHEETS |  |