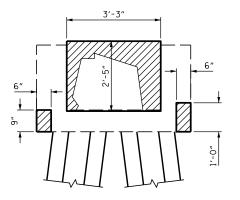

SIDE VIEW

NORTH FACE

ELEVATION WEST FACE

SIDE VIEW SOUTH FACE

ELEVATION EAST FACE

+

+

PROPOSED REPAIR AREAS

SUBSTRUCTURE SPALL/DELAMINATION

 DRAWN BY :
 J.H.DUKE
 DATE :
 07-16

 CHECKED BY :
 S.L.CULLUM
 DATE :
 07-16

 DESIGN ENGINEER OF RECORD:
 S.L.CULLUM
 DATE :
 07-16

|                                                                     | CURR                                   | ITUC  | K/D                 | <u>B-593</u><br><u>ARE</u> cc<br>GE NO. | UNTY                    |  |
|---------------------------------------------------------------------|----------------------------------------|-------|---------------------|-----------------------------------------|-------------------------|--|
| 100070050751407                                                     | STATE OF NORTH CAROLINA                |       |                     |                                         |                         |  |
| SEAL<br>043571<br>12/13/2016                                        | SUBSTRUCTURE CONC.<br>REPAIR - BENT 24 |       |                     |                                         |                         |  |
| 12/13/2016                                                          | REVISIONS SHEET NO.                    |       |                     |                                         |                         |  |
| DOCUMENT NOT CONSIDERED<br>FINAL UNLESS ALL<br>SIGNATURES COMPLETED | №. вү:<br>1<br>2                       | DATE: | №. вү:<br>33<br>44) | DATE:                                   | S-43<br>TOTAL<br>SHEETS |  |