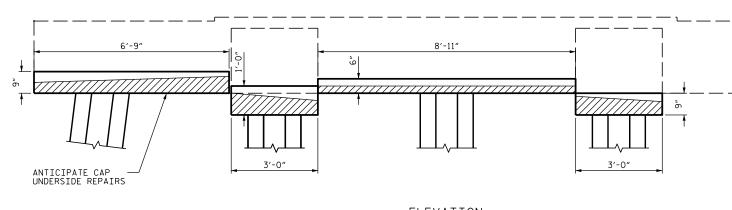

SIDE VIEW

NORTH FACE

ELEVATION WEST FACE

SIDE VIEW SOUTH FACE

ELEVATION EAST FACE

+

+

PROPOSED REPAIR AREAS

SUBSTRUCTURE SPALL/DELAMINATION

 DRAWN BY :
 J.H.DUKE
 DATE :
 07-16

 CHECKED BY :
 S.L.CULLUM
 DATE :
 07-16

 DESIGN ENGINEER OF RECORD:
 S.L.CULLUM
 DATE :
 07-16

|                                                                     | CURR                                   | ITUC  | K/D                 | <u>B-593</u><br><u>ARE</u> cc<br>GE NO. | UNTY                    |  |
|---------------------------------------------------------------------|----------------------------------------|-------|---------------------|-----------------------------------------|-------------------------|--|
| 100070050751407                                                     | STATE OF NORTH CAROLINA                |       |                     |                                         |                         |  |
| SEAL<br>043571<br>12/13/2016                                        | SUBSTRUCTURE CONC.<br>REPAIR - BENT 24 |       |                     |                                         |                         |  |
| 12/13/2016                                                          | REVISIONS SHEET NO.                    |       |                     |                                         |                         |  |
| DOCUMENT NOT CONSIDERED<br>FINAL UNLESS ALL<br>SIGNATURES COMPLETED | №. вү:<br>1<br>2                       | DATE: | №. вү:<br>33<br>44) | DATE:                                   | S-43<br>TOTAL<br>SHEETS |  |