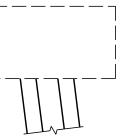

SIDE VIEW NORTH FACE

ELEVATION WEST FACE

SIDE VIEW SOUTH FACE

ELEVATION EAST FACE

+

PROPOSED REPAIR AREAS

SUBSTRUCTURE SPALL/DELAMINATION

 DocuSigned by: Sanuel Cullum

SUBSTRUCTURE CONC. REPAIR - BENT 15

| THELL CULTURE           |           |     |       |     |           |       |                 |
|-------------------------|-----------|-----|-------|-----|-----------|-------|-----------------|
| 12/13/2016              | REVISIONS |     |       |     | SHEET NO. |       |                 |
| DOCUMENT NOT CONSIDERED | NO.       | BY: | DATE: | NO. | BY:       | DATE: | S-34            |
| FINAL UNLESS ALL        | 1         |     |       | 3   |           |       | TOTAL<br>SHEETS |
| SIGNATURES COMPLETED    | 2         |     |       | 4   |           |       |                 |