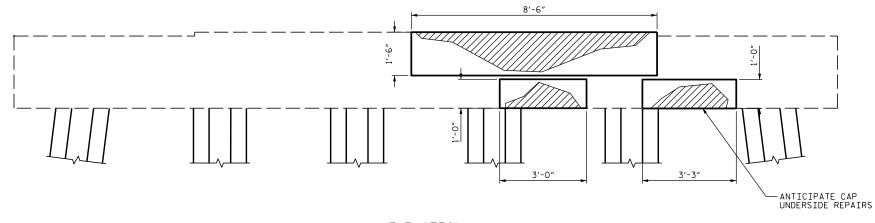

SIDE VIEW NORTH FACE

ELEVATION WEST FACE

SIDE VIEW SOUTH FACE

ELEVATION EAST FACE

+

PROPOSED REPAIR AREAS

SUBSTRUCTURE SPALL/DELAMINATION

 DocuSigned by: Sanuel Cullum