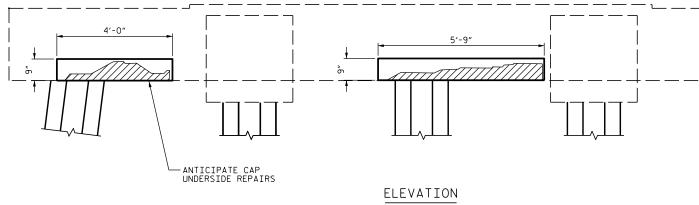

SIDE VIEW NORTH FACE

SIDE VIEW SOUTH FACE

EAST FACE

+

PROPOSED REPAIR AREAS

SUBSTRUCTURE SPALL/DELAMINATION

 
 DRAWN BY :
 J.H.DUKE
 DATE :
 07-16

 CHECKED BY :
 S.L.CULLUM
 DATE :
 07-16