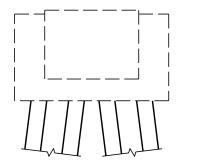

SIDE VIEW NORTH FACE

SIDE VIEW SOUTH FACE

EAST FACE

+

PROPOSED REPAIR AREAS

SUBSTRUCTURE SPALL/DELAMINATION

 
 DRAWN BY :
 J.H.DUKE
 DATE :
 07-16

 CHECKED BY :
 S.L.CULLUM
 DATE :
 07-16