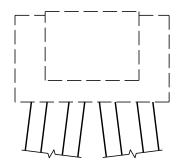

SIDE VIEW NORTH FACE

SIDE VIEW SOUTH FACE

EAST FACE

+

PROPOSED REPAIR AREAS

SUBSTRUCTURE SPALL/DELAMINATION

 
 DRAWN BY :
 J.H.DUKE
 DATE :
 07-16

 CHECKED BY :
 S.L.CULLUM
 DATE :
 07-16