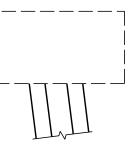

SIDE VIEW NORTH FACE

SIDE VIEW SOUTH FACE

EAST FACE

+

PROPOSED REPAIR AREAS

SUBSTRUCTURE SPALL/DELAMINATION

 
 DRAWN BY :
 J.H.DUKE
 DATE :
 07-16

 CHECKED BY :
 S.L.CULLUM
 DATE :
 07-16