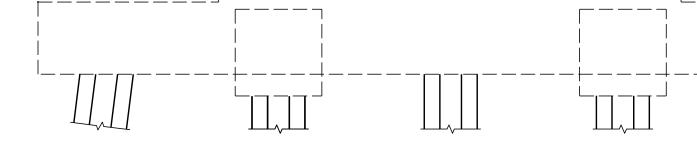

SIDE VIEW NORTH FACE

SIDE VIEW SOUTH FACE

EAST FACE

+

PROPOSED REPAIR AREAS

SUBSTRUCTURE SPALL/DELAMINATION

 
 DRAWN BY :
 J.H.DUKE
 DATE :
 07-16

 CHECKED BY :
 S.L.CULLUM
 DATE :
 07-16